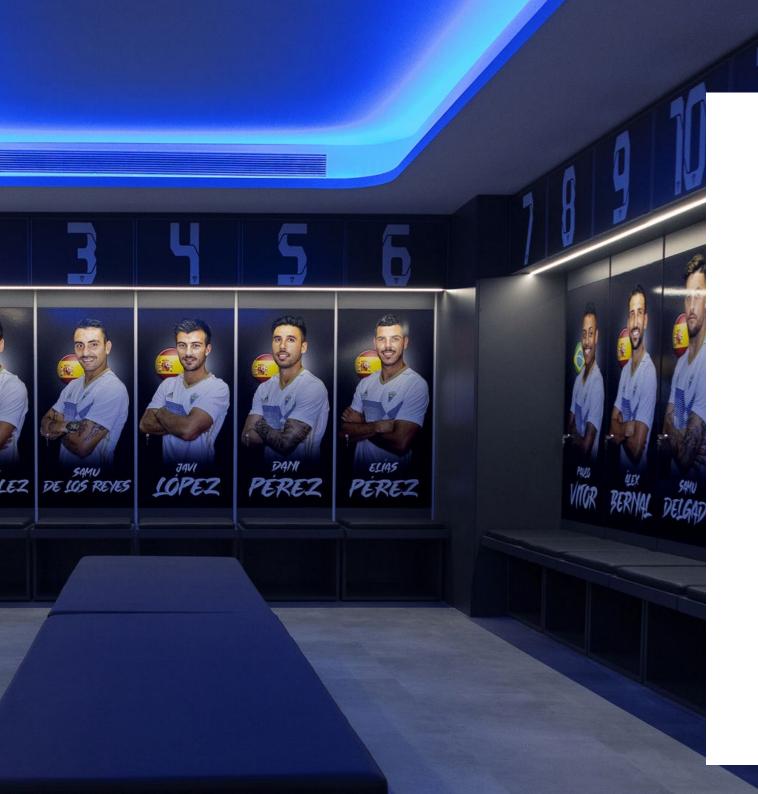

MARBELLA F. C. CHANGING ROOM Marbella

client

Marbella F.C.

work

Prinza Construcciones has completed the Marbella Football Club bespoke changing room refurbishment successfully. The dressing room renovation included a full redesign, with facilities upgrades comparable to major Premier League Football teams.

We wanted to make a tribute to every player in the team, so we design custom made lockers and benches with their credentials. Space customization with the club crest and slogan were key to creating a stylish and modern area, matching the team's ambition. Let's dream big, they say, so we did it to conceptualise the project and make it come true.