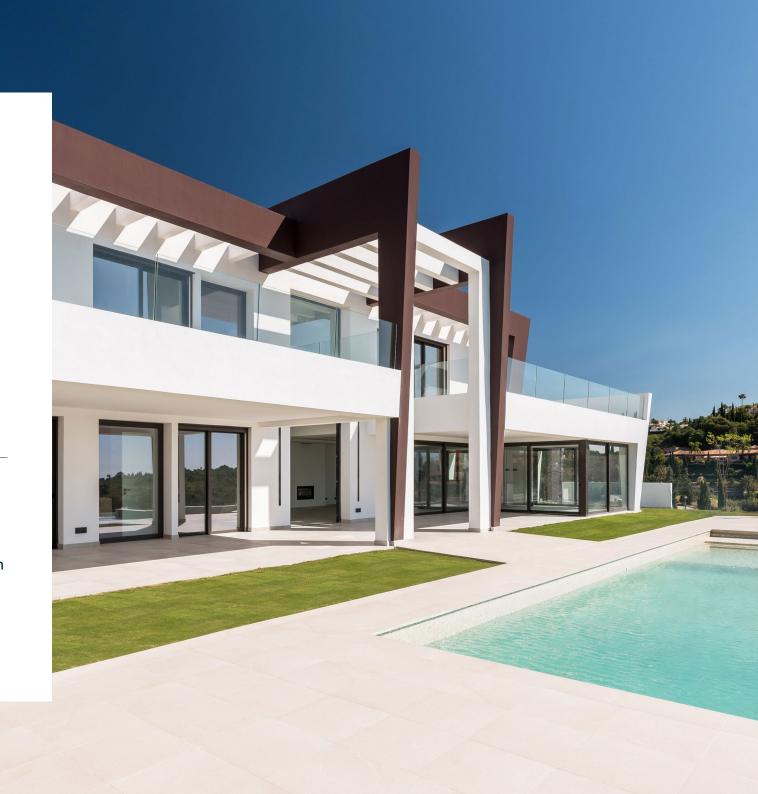

On this occasion we present Flamingos 31, an imposing modern style villa, in which a straight line design with clean and simple finishes stands out.

The project has been developed on a large plot, with a 1277 m2 built. In this space all kinds of amenities for the enjoyment of its owners can be found, such as a spectacular indoor pool, which you can enjoy throughout the year.