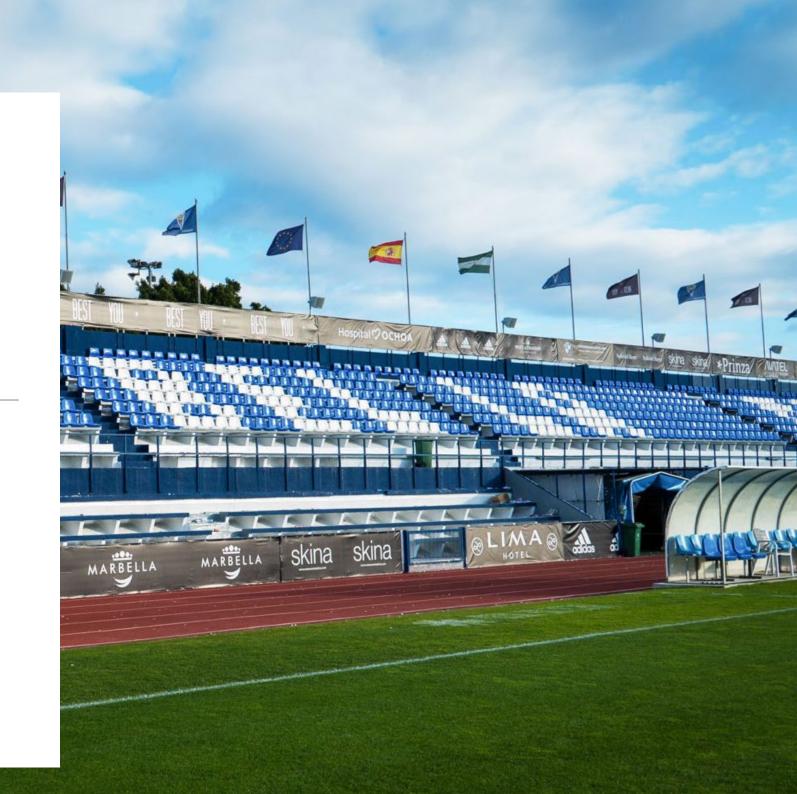

# REFURBISHMENT MARBELLA FOOTBALL STADIUM

client
Marbella F.C.

work

Waterproofing and structural repairs in the north and east grandstand came to Marbella football stadium, in Málaga.

Precast concrete elements, as well as, grandstand plastic seats were taken out for surface sealing.

High-pressure polyurea products were sprayed-on coatings to protect surfaces. This was a cost-effective and versatile solution for commercial floors and outdoor walkways, especially those exposed to moisture. The non-slip surface provides traction to wet or dry, supporting the accessibility and safety of facilities. Waterproofing works covered 820 sq meters in the east grandstand and 580 sq meters in the north one.