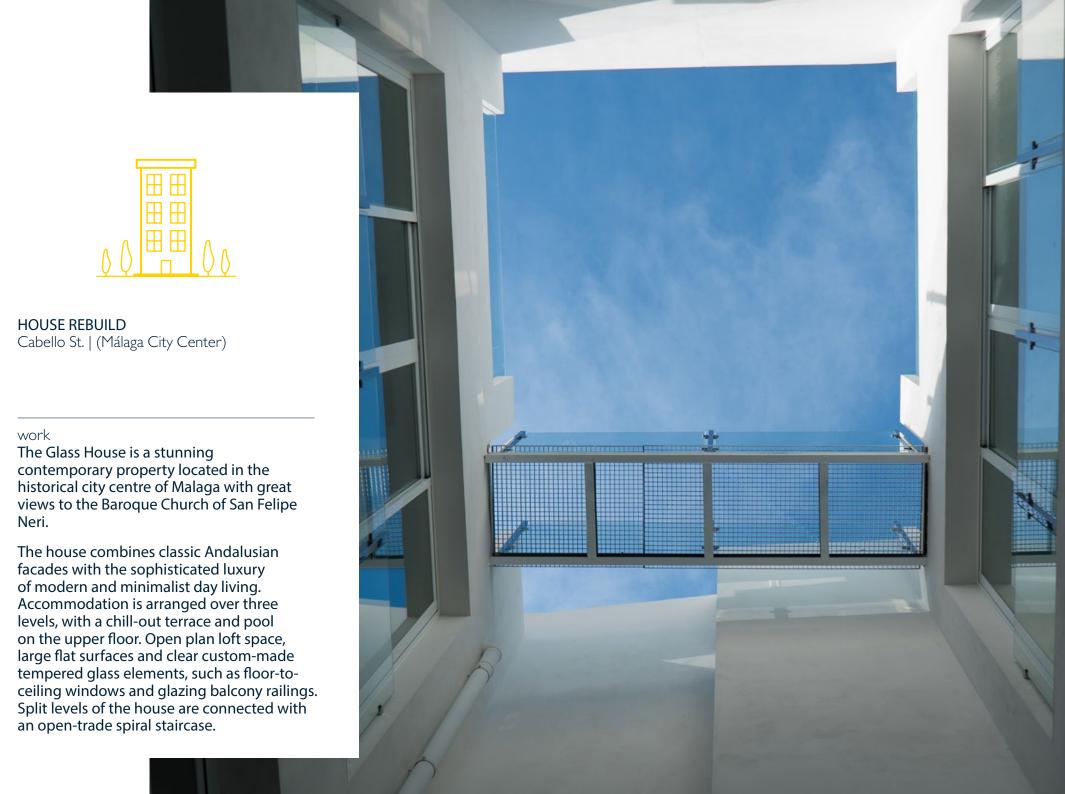

On this occasion we present Flamingos 31, an imposing modern style villa, in which a straight line design with clean and simple finishes stands out.

The project has been developed on a large plot, with a 1277 m2 built. In this space all kinds of amenities for the enjoyment of its owners can be found, such as a spectacular indoor pool, which you can enjoy throughout the year.