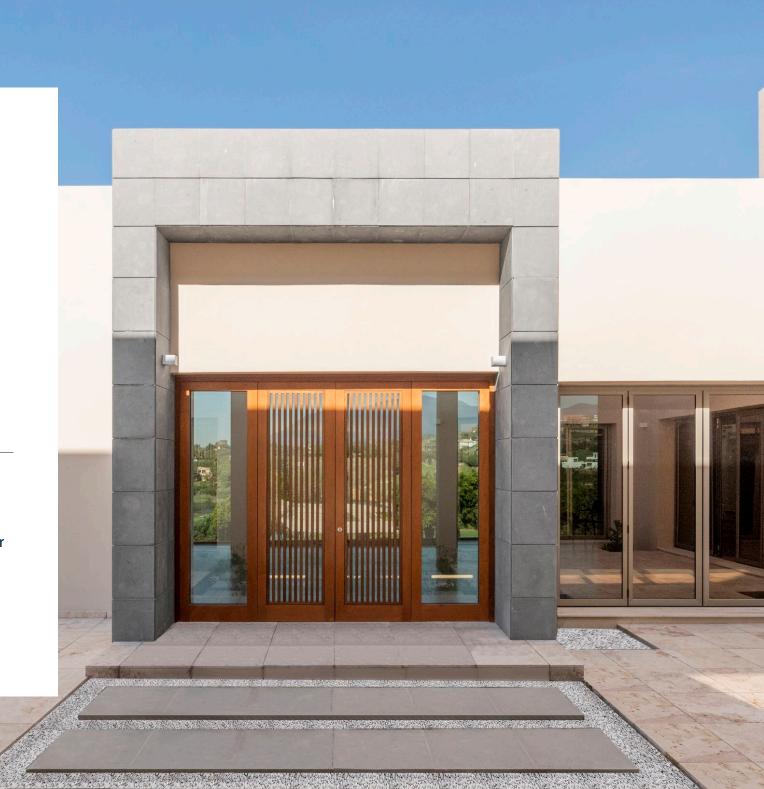

On this occasion we present Flamingos 31, an imposing modern style villa, in which a straight line design with clean and simple finishes stands out.

The project has been developed on a large plot, with a 1277 m2 built. In this space all kinds of amenities for the enjoyment of its owners can be found, such as a spectacular indoor pool, which you can enjoy throughout the year.