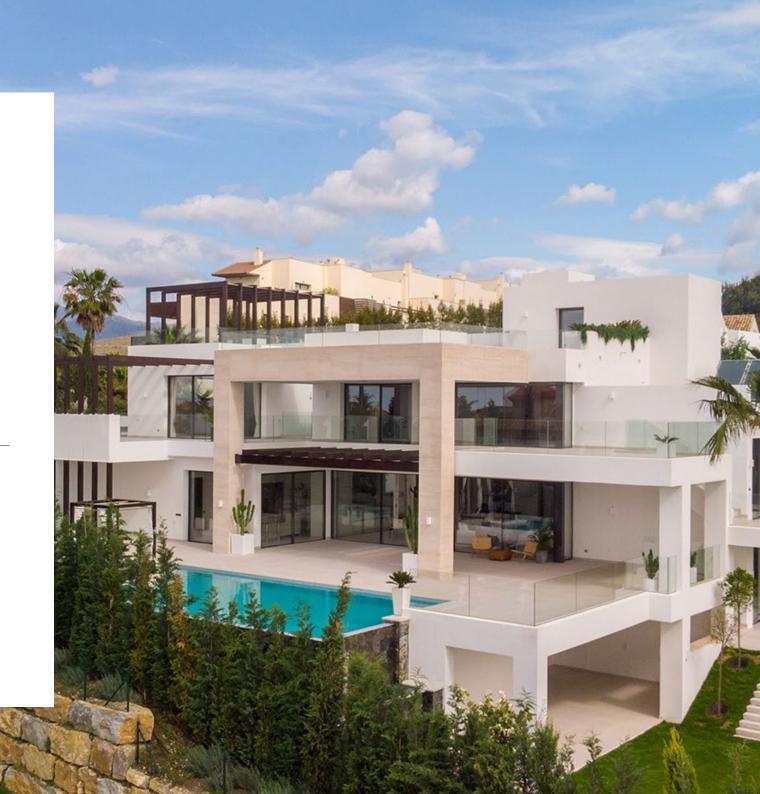

On this occasion we present Flamingos 31, an imposing modern style villa, in which a straight line design with clean and simple finishes stands out.

The project has been developed on a large plot, with a 1277 m2 built. In this space all kinds of amenities for the enjoyment of its owners can be found, such as a spectacular indoor pool, which you can enjoy throughout the year.