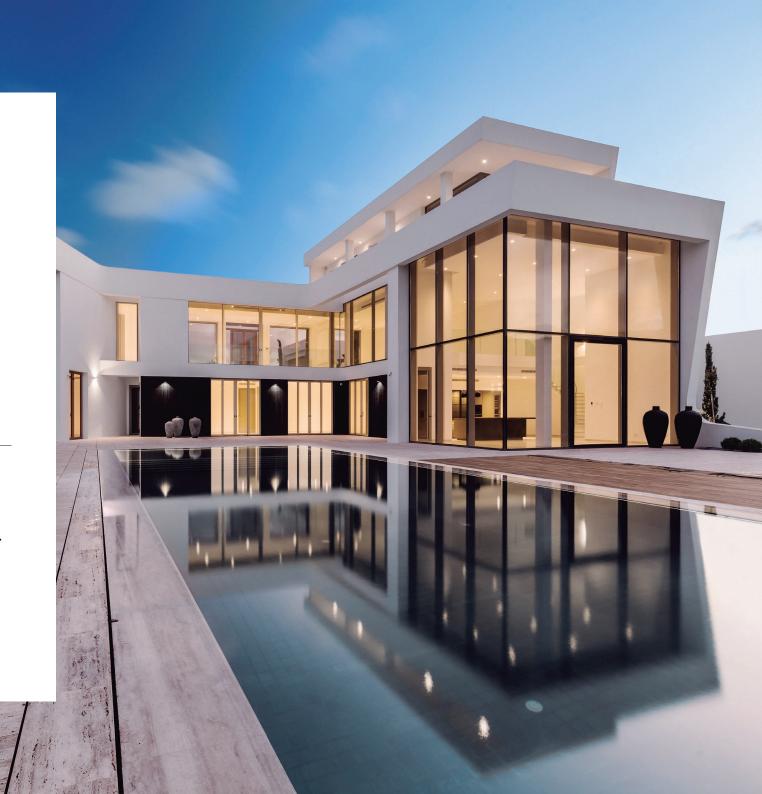

On this occasion we present Flamingos 31, an imposing modern style villa, in which a straight line design with clean and simple finishes stands out.

The project has been developed on a large plot, with a 1277 m2 built. In this space all kinds of amenities for the enjoyment of its owners can be found, such as a spectacular indoor pool, which you can enjoy throughout the year.