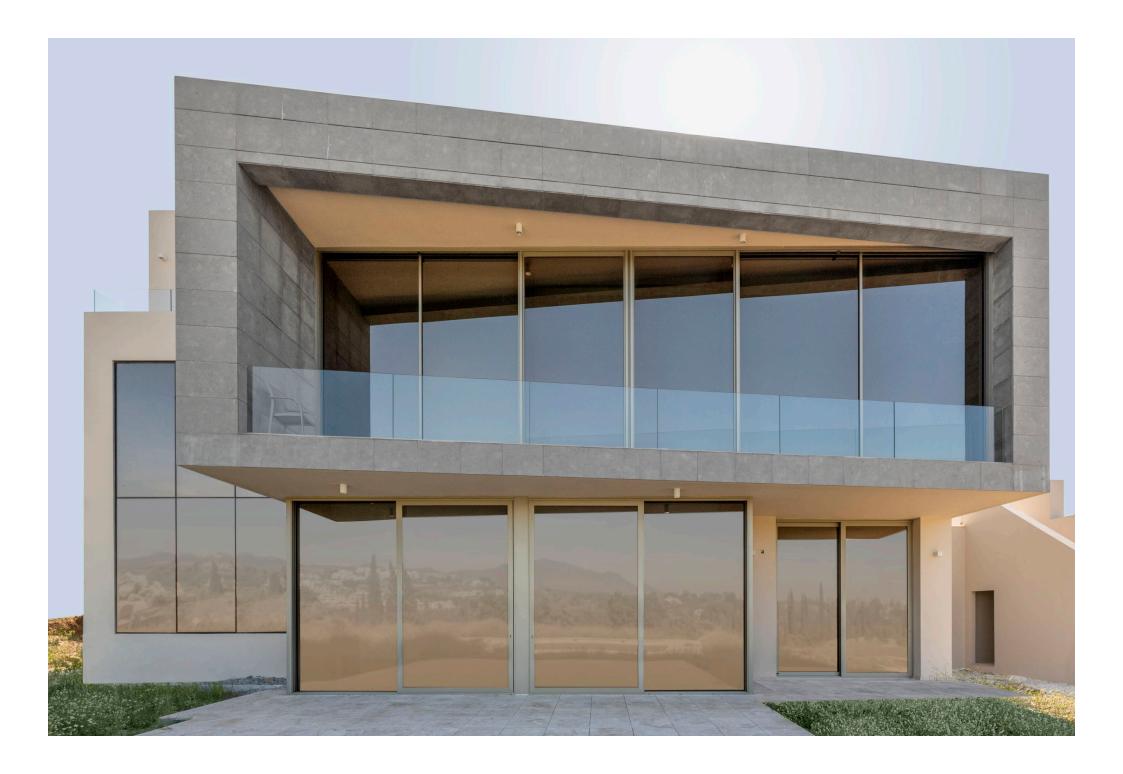

On this occasion we present Flamingos 31, an imposing modern style villa, in which a straight line design with clean and simple finishes stands out.

The project has been developed on a large plot, with a 1277 m2 built. In this space all kinds of amenities for the enjoyment of its owners can be found, such as a spectacular indoor pool, which you can enjoy throughout the year.