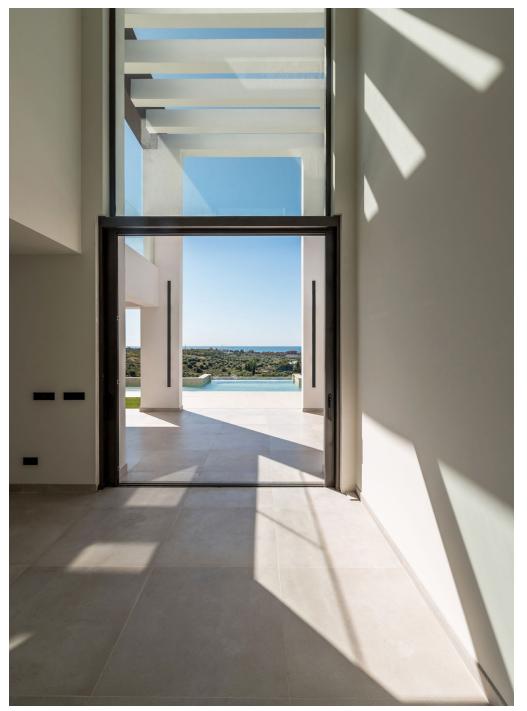

On this occasion we present Flamingos 31, an imposing modern style villa, in which a straight line design with clean and simple finishes stands out.

The project has been developed on a large plot, with a 1277 m2 built. In this space all kinds of amenities for the enjoyment of its owners can be found, such as a spectacular indoor pool, which you can enjoy throughout the year.