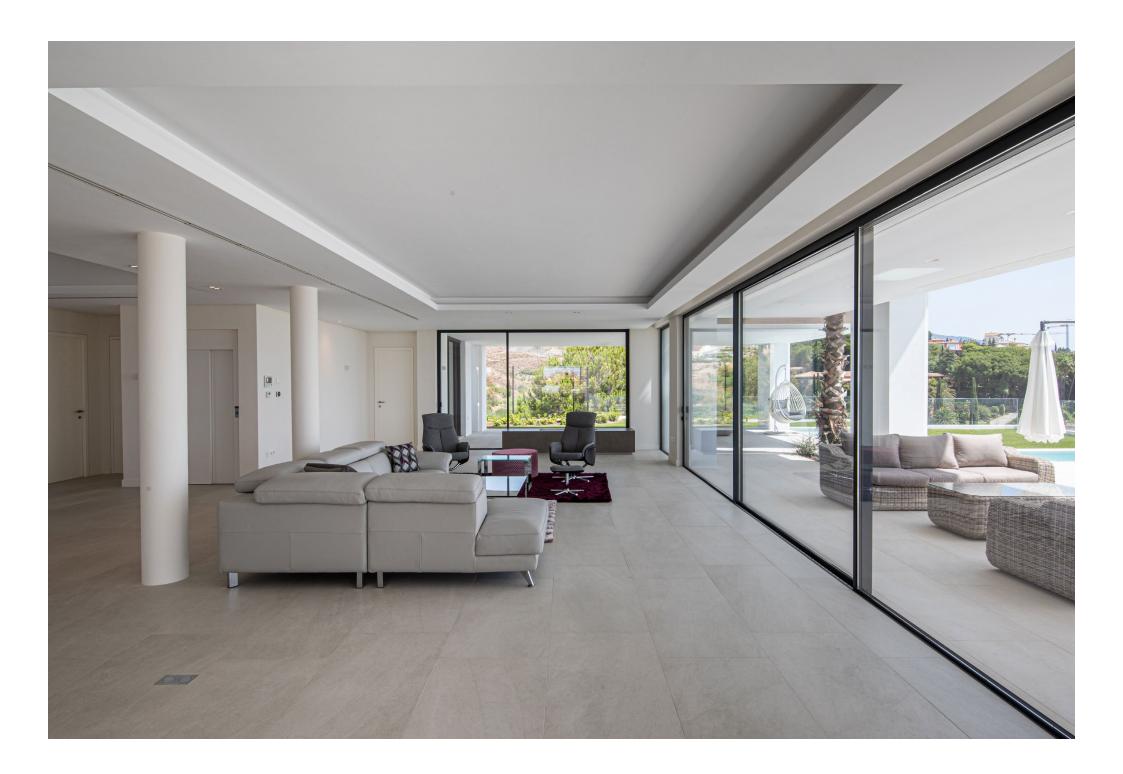

On this occasion we present Flamingos 31, an imposing modern style villa, in which a straight line design with clean and simple finishes stands out.

The project has been developed on a large plot, with a 1277 m2 built. In this space all kinds of amenities for the enjoyment of its owners can be found, such as a spectacular indoor pool, which you can enjoy throughout the year.