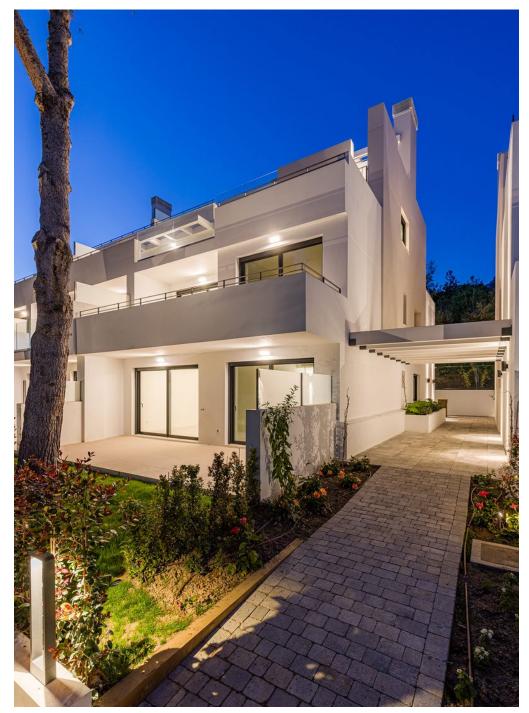

## **Certified** agility.

brickwork electricity metalwork marble refitting

carpentry structures installations cabinetmaking plumbing

in Benahavís, urb. Los Flamingos, plot 3 I

client build Lithuania 1277

work

On this occasion we present Flamingos 31, an imposing modern style villa, in which a straight line design with clean and simple finishes stands out.

The project has been developed on a large plot, with a 1277 m2 built. In this space all kinds of amenities for the enjoyment of its owners can be found, such as a spectacular indoor pool, which you can enjoy throughout the year.