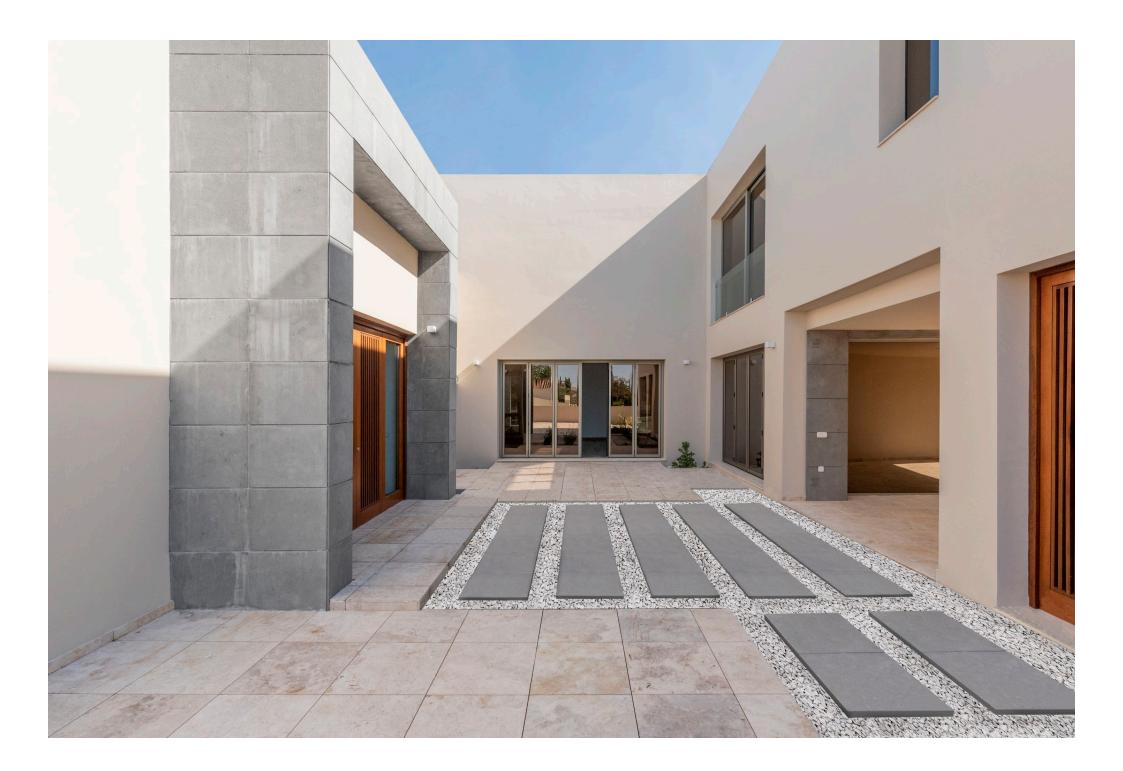

On this occasion we present Flamingos 31, an imposing modern style villa, in which a straight line design with clean and simple finishes stands out.

The project has been developed on a large plot, with a 1277 m2 built. In this space all kinds of amenities for the enjoyment of its owners can be found, such as a spectacular indoor pool, which you can enjoy throughout the year.