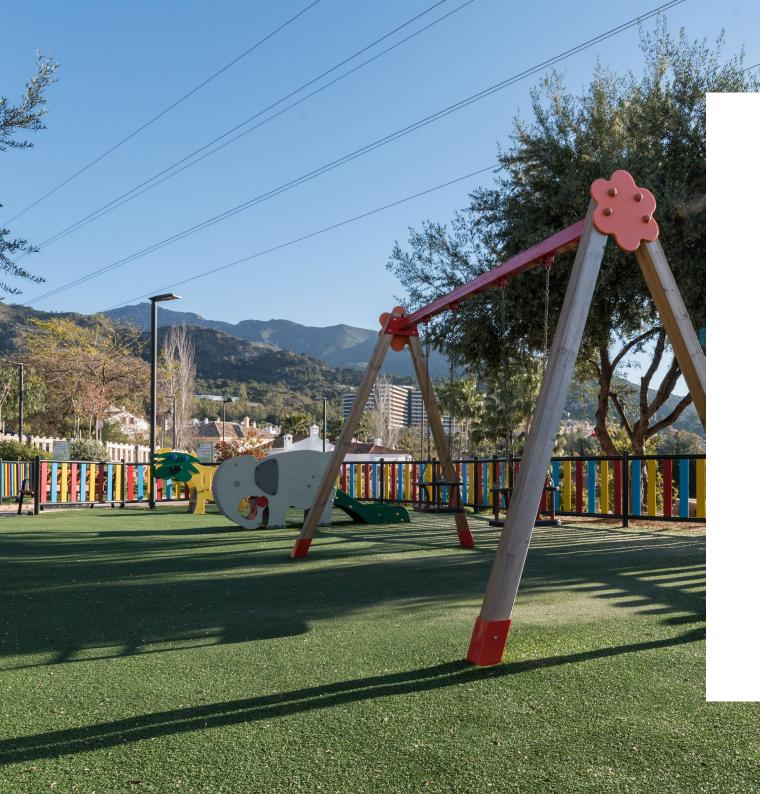

PUBLIC PARK

María Auxiliadora

client

Marbella Council City

built **5500** 

work

A public park with several playgrounds and keep-fit equipment. The park has two separate areas divided by a reinforced ground wall. There is a lawn on one side, and a landscape area with timber children's facilities on the other.