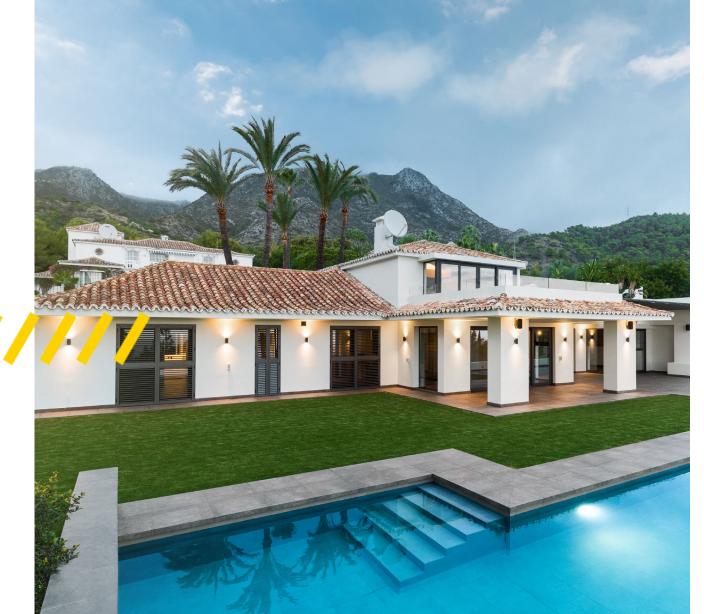

On this occasion we present Flamingos 31, an imposing modern style villa, in which a straight line design with clean and simple finishes stands out.

The project has been developed on a large plot, with a 1277 m2 built. In this space all kinds of amenities for the enjoyment of its owners can be found, such as a spectacular indoor pool, which you can enjoy throughout the year.