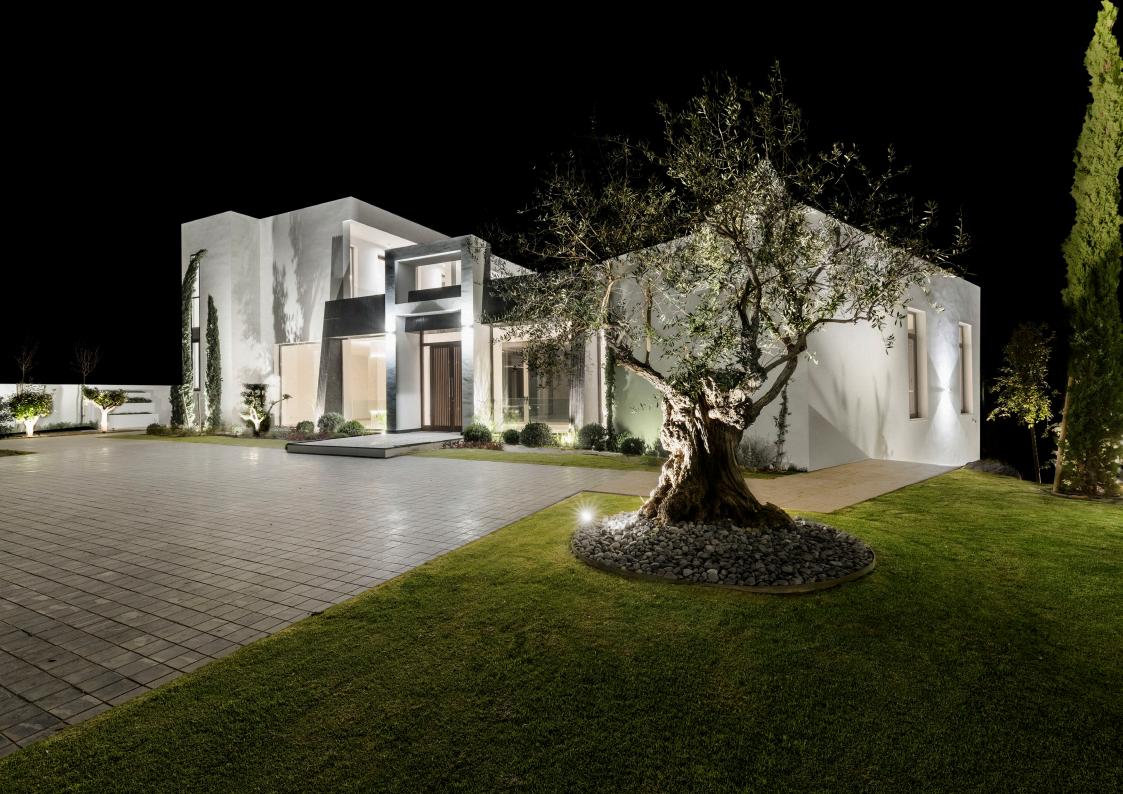

### **ANDALUSIAN PALACE**

Los Flamingos, Benahavís

client built Dubai 1167

work

Beautiful Andalusian Palace in a privileged location in Benahavís, Marbella. The house has the best of both worlds, traditional style and modern comfort.

This villa combines extreme sophistication and perfectly implemented materials. There are also outstanding architectural features such as horseshoe arches and purposeful lines.