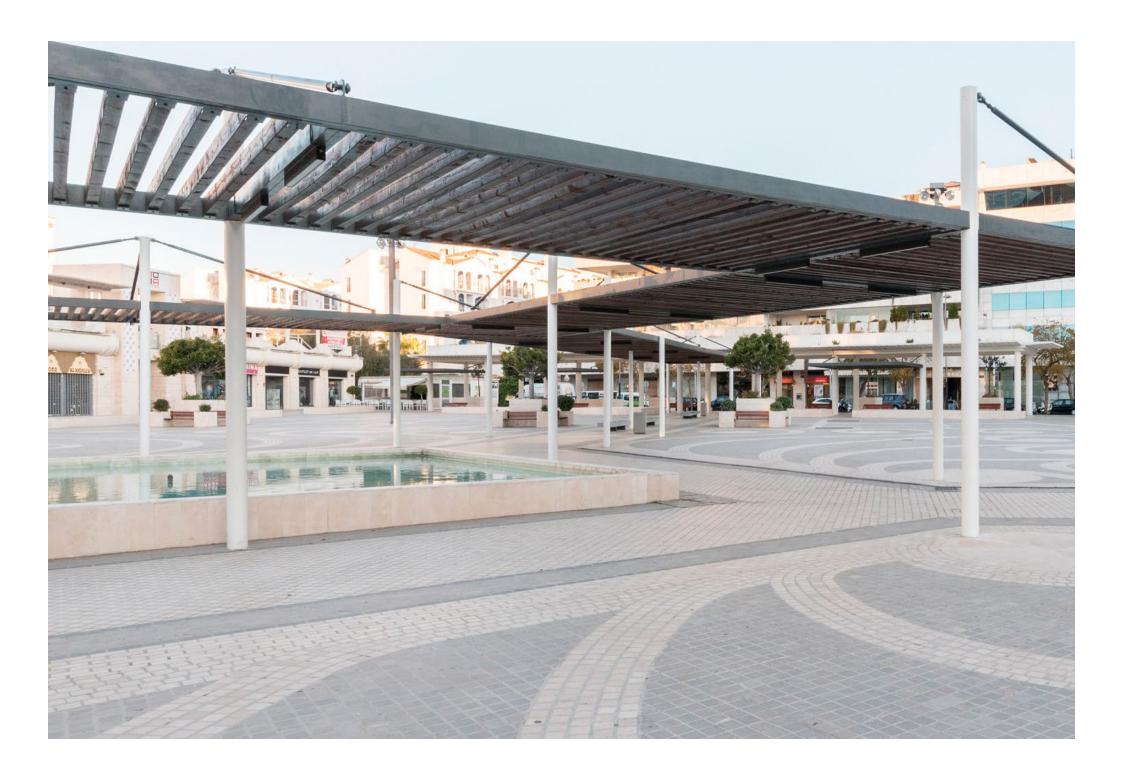

built 22000

Restoration of main square in Puerto Banús. The work includes a shaded area (150 m) by installing a single pergola in solid Finish pinewood and a hot-galvanized metal structure. The fountains, plants and paving have also been repaired. Finally, a brandnew multicolour LED system has been installed in the fountains.