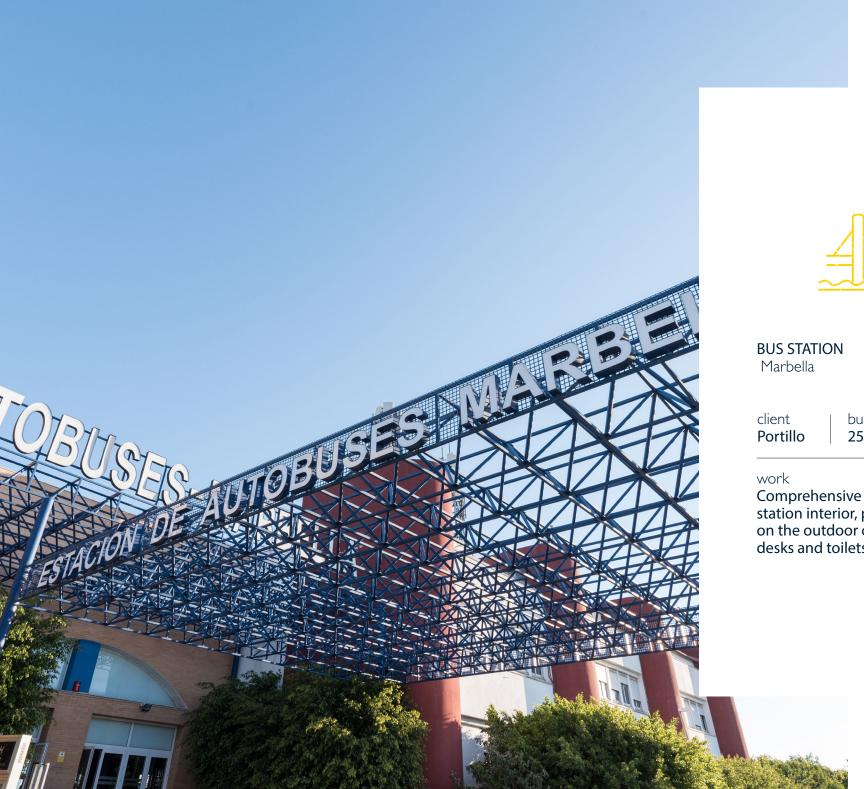

built 2500

Comprehensive refurbishment of the bus station interior, plus improvement work on the outdoor car park. New ticket desks and toilets have been built.