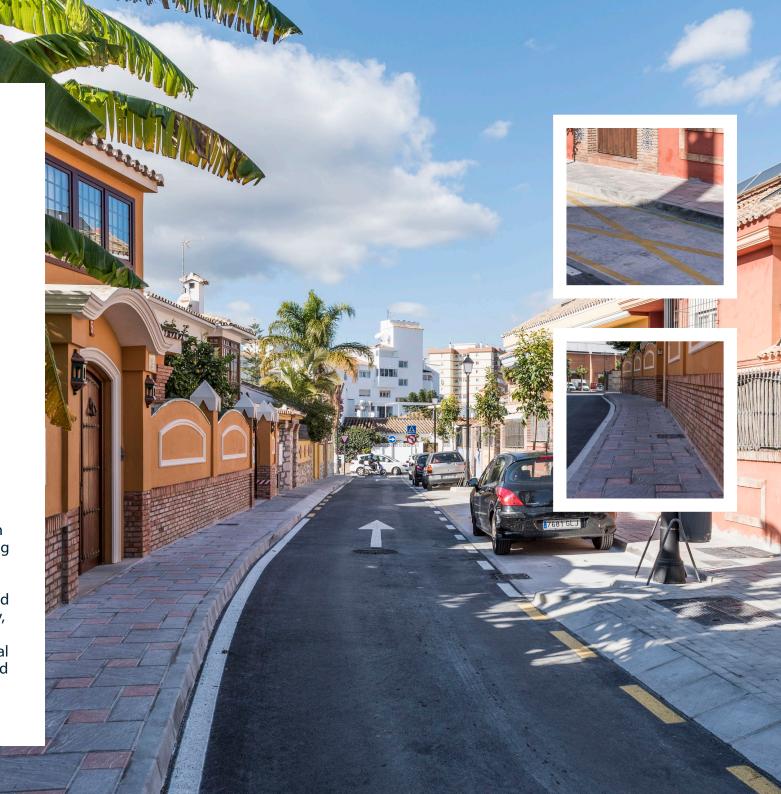

council

work

Prinza has executed its plans for the civil works to redevelop Cid St. in Fuengirola city center. The project proposal was to put in enabling infrastructure including the renewal of sewage, waste and rain water collection systems, as well as a drinking and irrigation water supply network. Medium- and low-voltage distribution systems have also been updated to be operating with a new public street lighting. Works have been completed with the implementation of telecommunications and telephony systems and traffic control and signaling installations. Finally, there has been an improvement of accessibility by removing architectural barriers, laying special floorings, both the roads and the pavement, and caring about installation on individual objects such as lampposts and trees.







built 2500

Comprehensive refurbishment of the bus station interior, plus improvement work on the outdoor car park. New ticket desks and toilets have been built.



# REFURBISHMENT OF MARBELLA POLICE STATION

built

5433

client
Marbella city council

work

The project comprises complete replacement of all electrical and communications services and necessary disassembly works to install a galvanised steel sheeting roof covering over-cladding a renewed strengthened metallic structure with an insulated render system.

Scope of works will also included partitions, installation of suspended ceilings, carpentry and floor finishes, such as raised technical flooring.







#### MARBELLA BULLRING

Marbella

client

Marbella city council

work

The restoration project includes conservation r