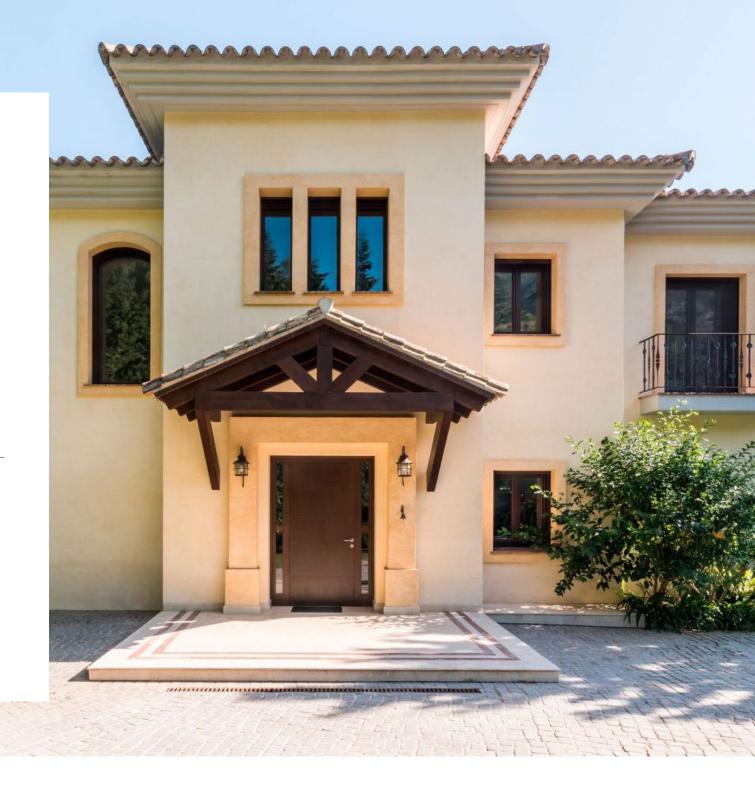

On this occasion we present Flamingos 31, an imposing modern style villa, in which a straight line design with clean and simple finishes stands out.

The project has been developed on a large plot, with a 1277 m2 built. In this space all kinds of amenities for the enjoyment of its owners can be found, such as a spectacular indoor pool, which you can enjoy throughout the year.