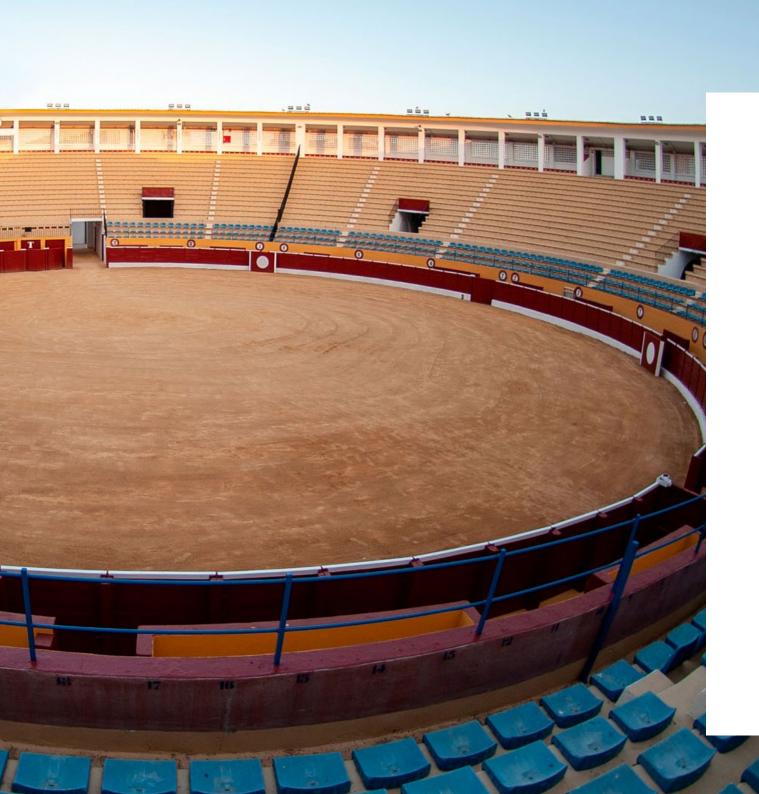

#### MARBELLA BULLRING

Marbella

client

Marbella city council

work

The restoration project includes conservation repairs to the existing building like roofing defects reparation, bullring's sand floor renovation, painting and security barriers installation.

According to the developer, construction company Prinza, structural work on the facade and corrosion protective coating have been completed. Electrical wiring has been fully renovated, as well as the fire fighting system and the emergency lighting equipment.