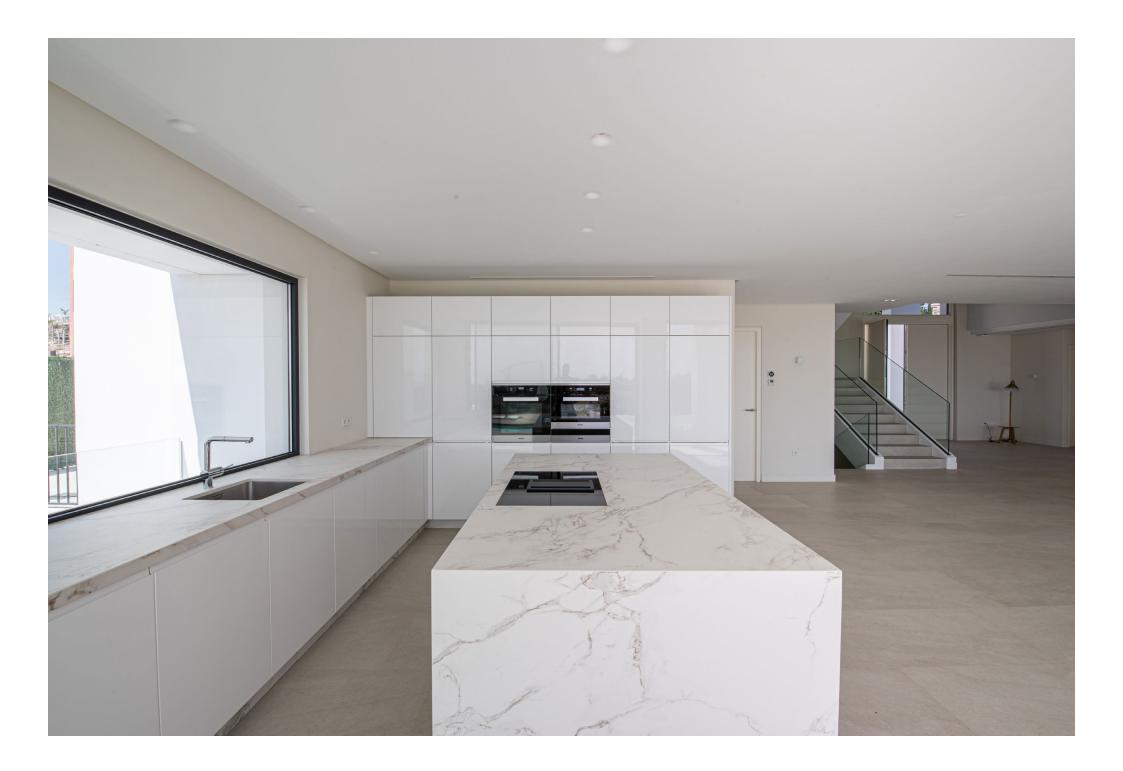

On this occasion we present Flamingos 31, an imposing modern style villa, in which a straight line design with clean and simple finishes stands out.

The project has been developed on a large plot, with a 1277 m2 built. In this space all kinds of amenities for the enjoyment of its owners can be found, such as a spectacular indoor pool, which you can enjoy throughout the year.