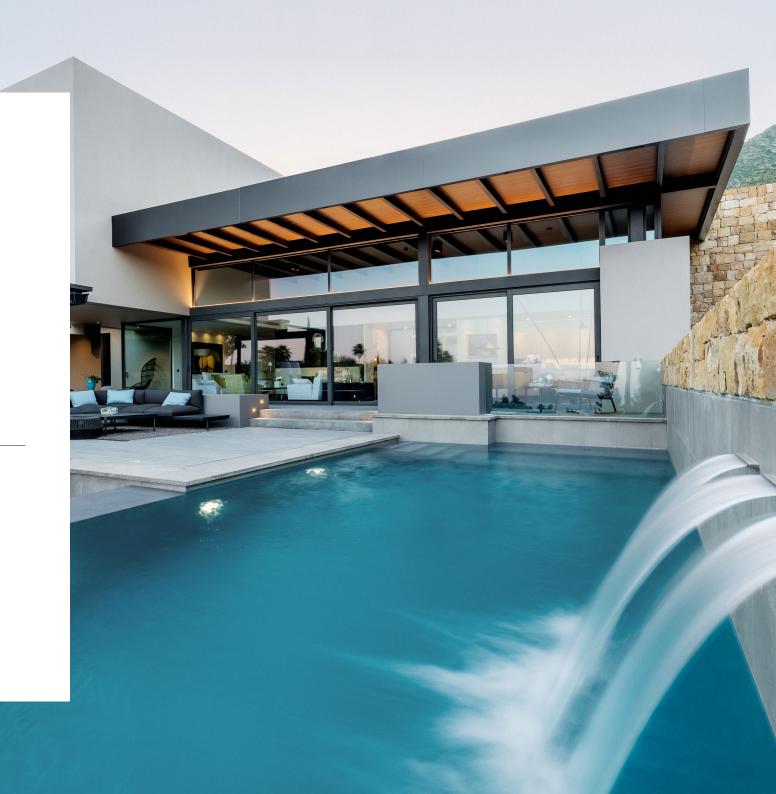

On this occasion we present Flamingos 31, an imposing modern style villa, in which a straight line design with clean and simple finishes stands out.

The project has been developed on a large plot, with a 1277 m2 built. In this space all kinds of amenities for the enjoyment of its owners can be found, such as a spectacular indoor pool, which you can enjoy throughout the year.