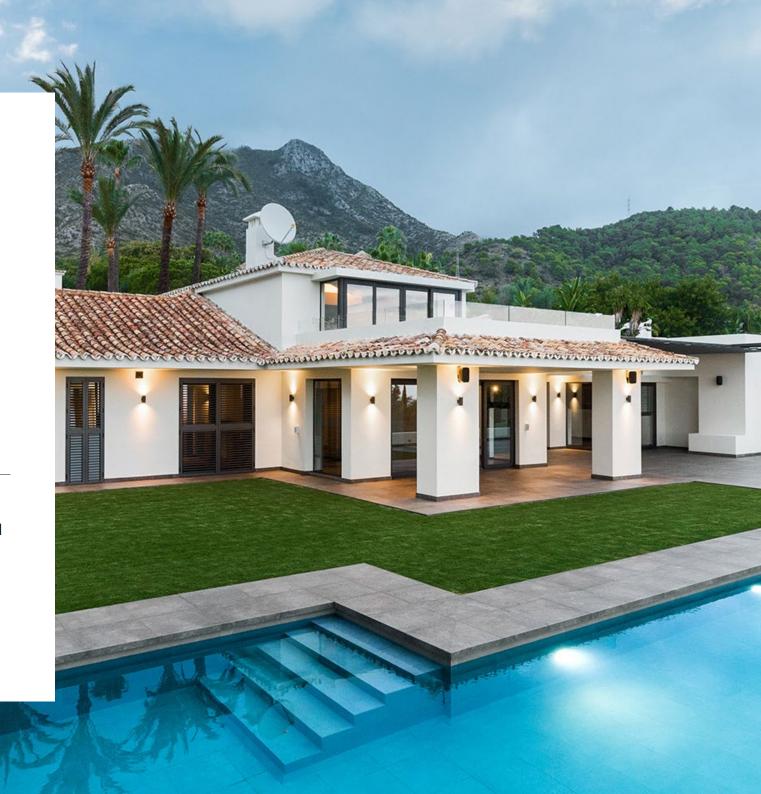

On this occasion we present Flamingos 31, an imposing modern style villa, in which a straight line design with clean and simple finishes stands out.

The project has been developed on a large plot, with a 1277 m2 built. In this space all kinds of amenities for the enjoyment of its owners can be found, such as a spectacular indoor pool, which you can enjoy throughout the year.