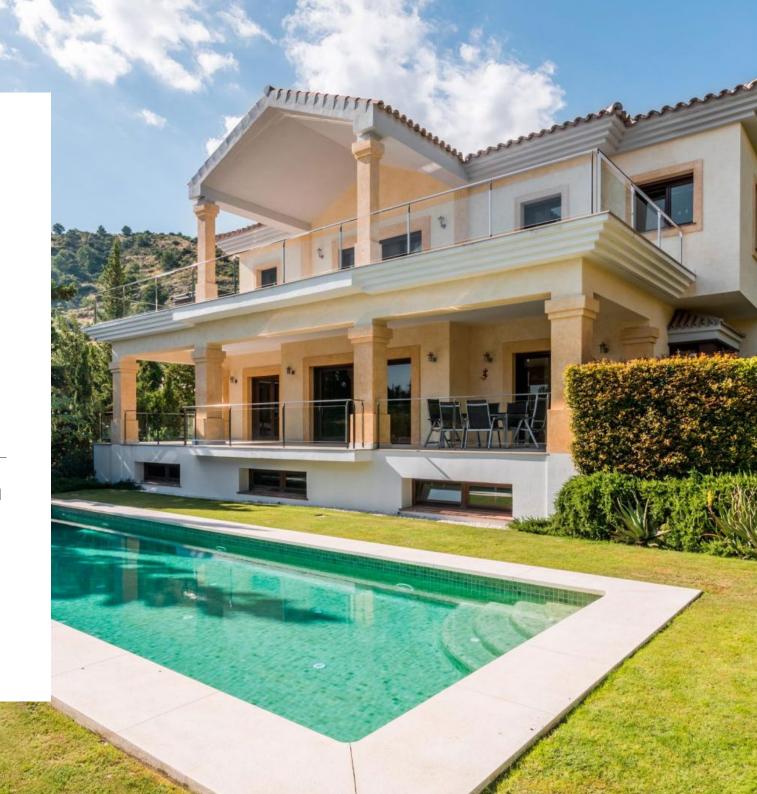

On this occasion we present Flamingos 31, an imposing modern style villa, in which a straight line design with clean and simple finishes stands out.

The project has been developed on a large plot, with a 1277 m2 built. In this space all kinds of amenities for the enjoyment of its owners can be found, such as a spectacular indoor pool, which you can enjoy throughout the year.