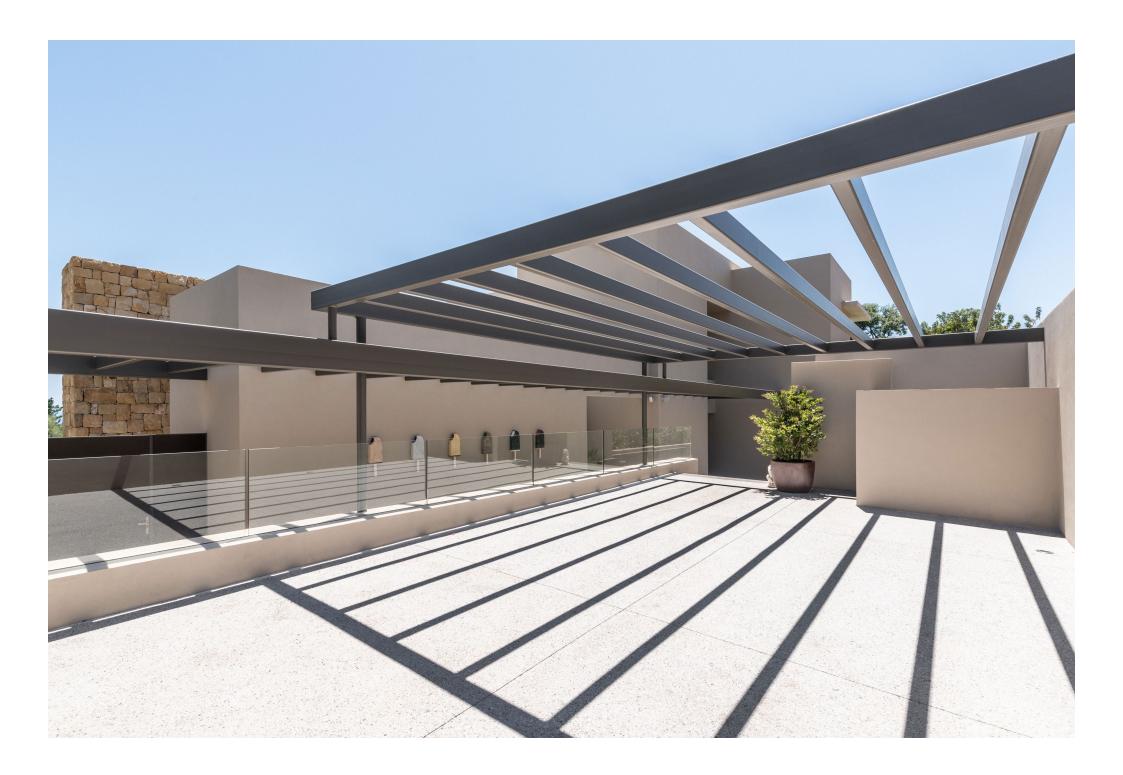

## **Certified** agility.

brickwork electricity metalwork marble refitting

carpentry structures installations cabinetmaking plumbing

in Benahavís, urb. Los Flamingos, plot 3 I

client build Lithuania 1277

work

On this occasion we present Flamingos 31, an imposing modern style villa, in which a straight line design with clean and simple finishes stands out.

The project has been developed on a large plot, with a 1277 m2 built. In this space all kinds of amenities for the enjoyment of its owners can be found, such as a spectacular indoor pool, which you can enjoy throughout the year.