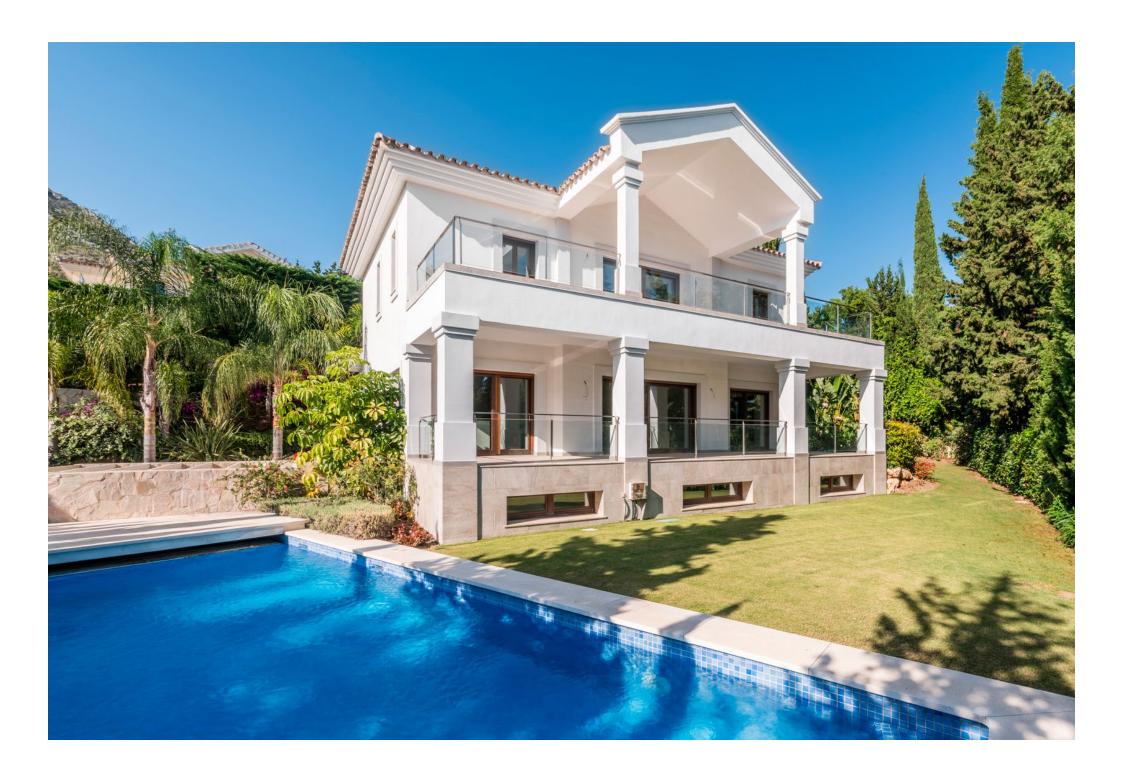

tiful Andalusian Palace in a privileged location in Benahavís, Marbella. The house has the best of both worlds, traditional style and modern comfort.

This villa combines extreme sophistication and perfectly implemented materials. There are also outstanding architectural features such as horseshoe arches and purposeful lines.









### INDIVIDUAL DETACHED HOME

Cascada de Camoján 81.816

client built Russian 820

work

A traditional-style house with high standard luxury finish (marble, Schüco aluminium, iroko wood and fully adapted for home automation).







### INDIVIDUAL DETACHED HOME

Cascada de Camoján 6.193

client built Russian 780

work

A traditional-style house with high standard luxury finish (marble, Schüco aluminium, iroko wood and fully adapted for home automation).







### Directory. building

| Individual detached home in Estrella del Mar urb. M.28                | client<br><b>Madrid</b>      | built<br><b>655</b>  | location<br><b>Marbella</b> |
|-----------------------------------------------------------------------|------------------------------|----------------------|-----------------------------|
| Individual detached home in Guadalmina Baja urb.                      | client<br>Basque             | built<br><b>450</b>  | location<br><b>Marbella</b> |
| Individual detached home<br>in Cascada de Camoján urb.<br>plot 81.816 | client<br><b>Russian</b>     | built<br>820         | location<br><b>Marbella</b> |
| Individual detached home<br>in Cascada de Camoján urb.<br>plot 6.193  | client<br><b>Russian</b>     | built<br><b>780</b>  | location<br><