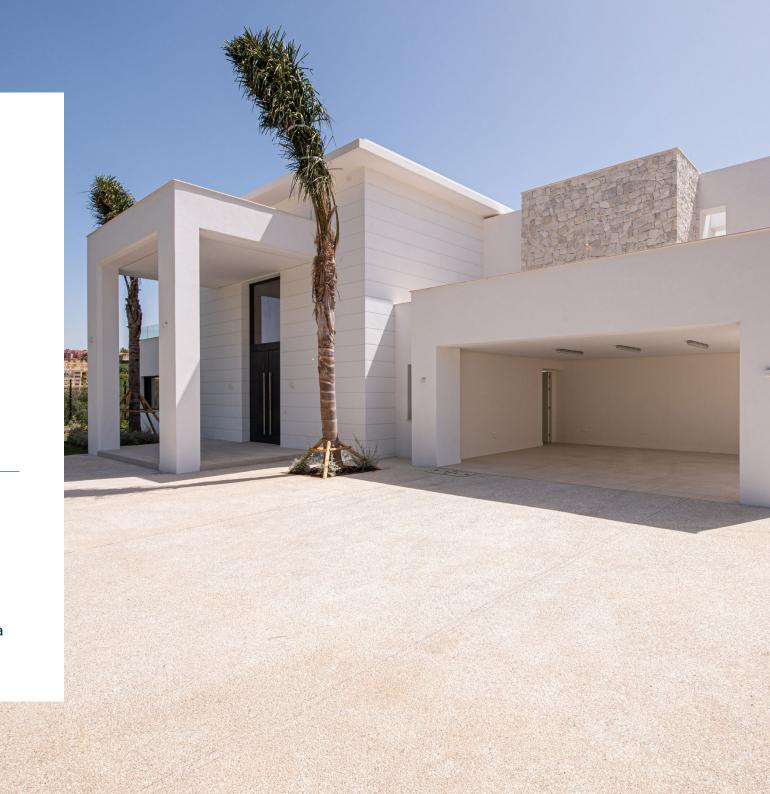

quality and luxury standards without losing its Andalucian style.









in Los Flamingos II urb. / plot

client built Ukrainian 1320

work

A modern-style house with luxury finished both inside and outside; large format porcelain flooring (90x90 cm), aired collapsed façade in natural stone, underheating floor, Schüco aluminium. With a waterfall-shaped brimming pool.









in Los Flamingos II urb. / plot 14

client built Ukrainian 1210

#### work

A truly modern, luxurious house located in the exclusive Villa Padierna (Benahavis, Malaga). Surrounded by nature under the Mediterranean sun, this villa is based on an architecture of elegant, straight line, wide rooms and a mixture of second to none materials and textures. The plot gets completed with a large garden with a brimming pool.













in Los Flamingos I urb. / plot 131

client built **Dubai** 1260

#### work

A modern-style house with luxury finish both inside and outside; travertine marble in flooring and bathrooms, aired façade in grey marble, home-automation, underfloor heating, Schüco curtain walls. In a plot bordering Flamingos golf course and Villa Padierna hotel.











### **INDIVIDUAL HOME**

Altos Reales

client built built 600

work

Complete turnkey interior residential design service of this astonishing luxury villa that includes full refurbishment and new build of claddings and installations systems, structural reinforcements and pool.









### **ANDALUSIAN PALACE**

Los Flamingos, Benahavís

client built Dubai 1167

work

Beautiful Andalusian Palace in a privileged location in Benahaví