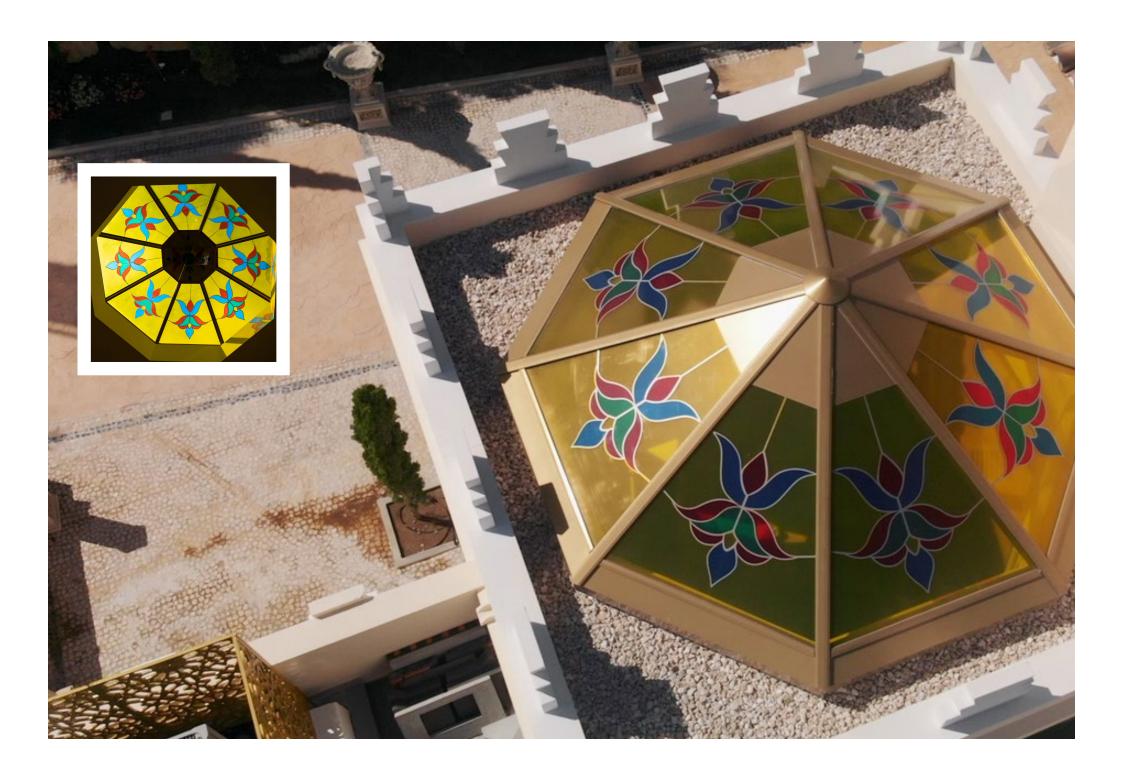

On this occasion we present Flamingos 31, an imposing modern style villa, in which a straight line design with clean and simple finishes stands out.

The project has been developed on a large plot, with a 1277 m2 built. In this space all kinds of amenities for the enjoyment of its owners can be found, such as a spectacular indoor pool, which you can enjoy throughout the year.