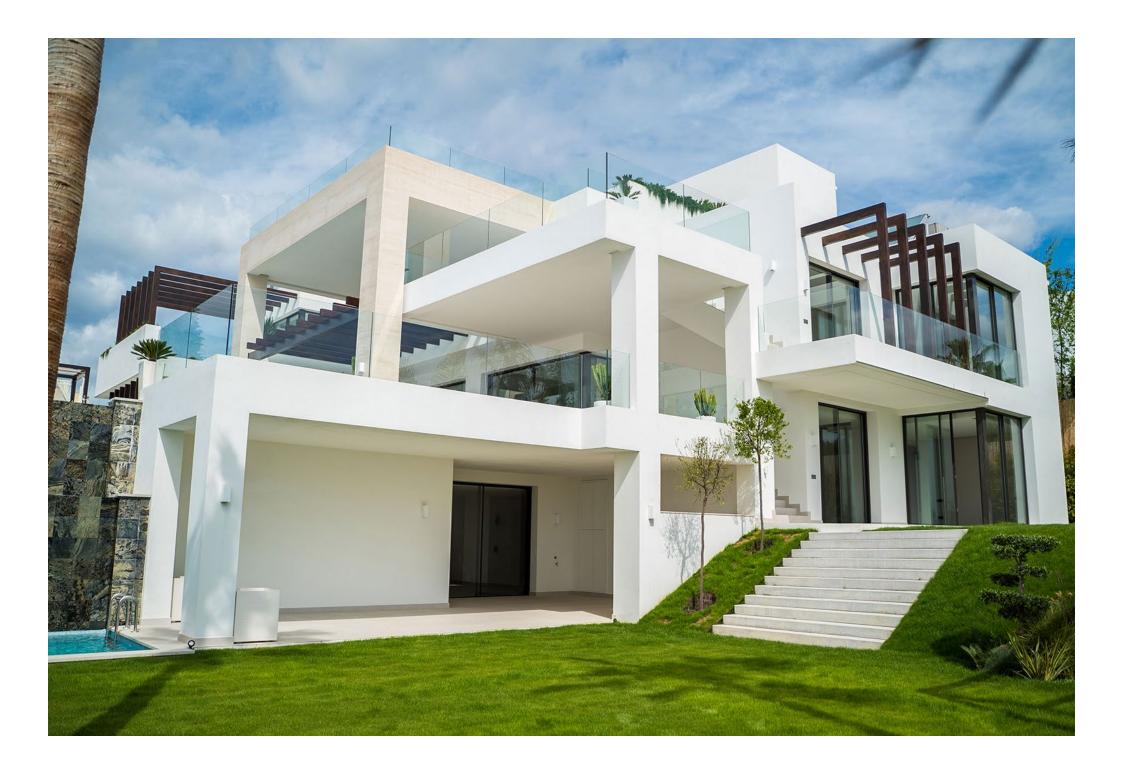

On this occasion we present Flamingos 31, an imposing modern style villa, in which a straight line design with clean and simple finishes stands out.

The project has been developed on a large plot, with a 1277 m2 built. In this space all kinds of amenities for the enjoyment of its owners can be found, such as a spectacular indoor pool, which you can enjoy throughout the year.