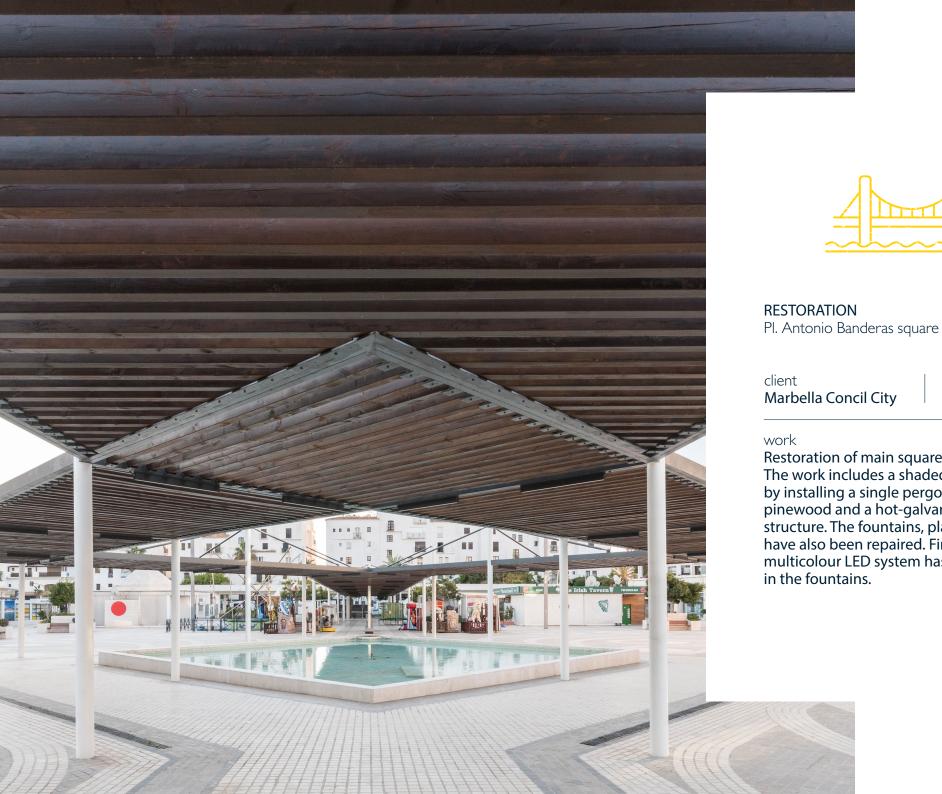

built 22000

Restoration of main square in Puerto Banús. The work includes a shaded area (150 m) by installing a single pergola in solid Finish pinewood and a hot-galvanized metal structure. The fountains, plants and paving have also been repaired. Finally, a brandnew multicolour LED system has been installed in the fountains.