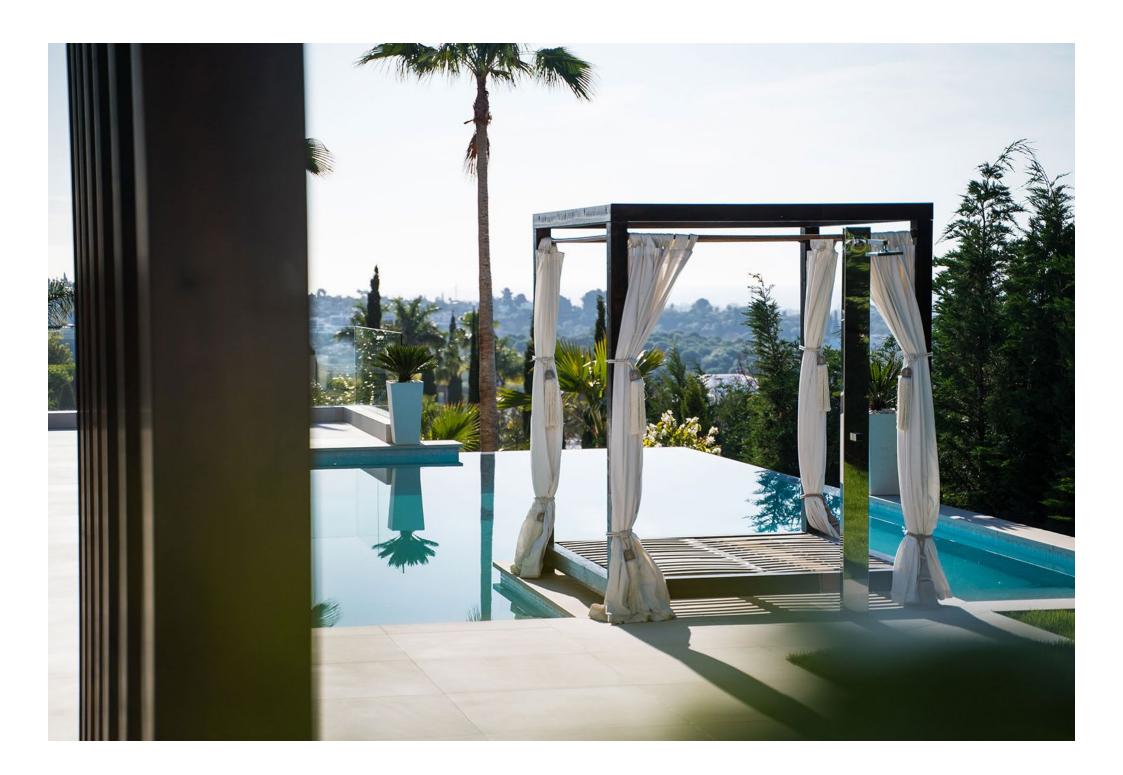

On this occasion we present Flamingos 31, an imposing modern style villa, in which a straight line design with clean and simple finishes stands out.

The project has been developed on a large plot, with a 1277 m2 built. In this space all kinds of amenities for the enjoyment of its owners can be found, such as a spectacular indoor pool, which you can enjoy throughout the year.