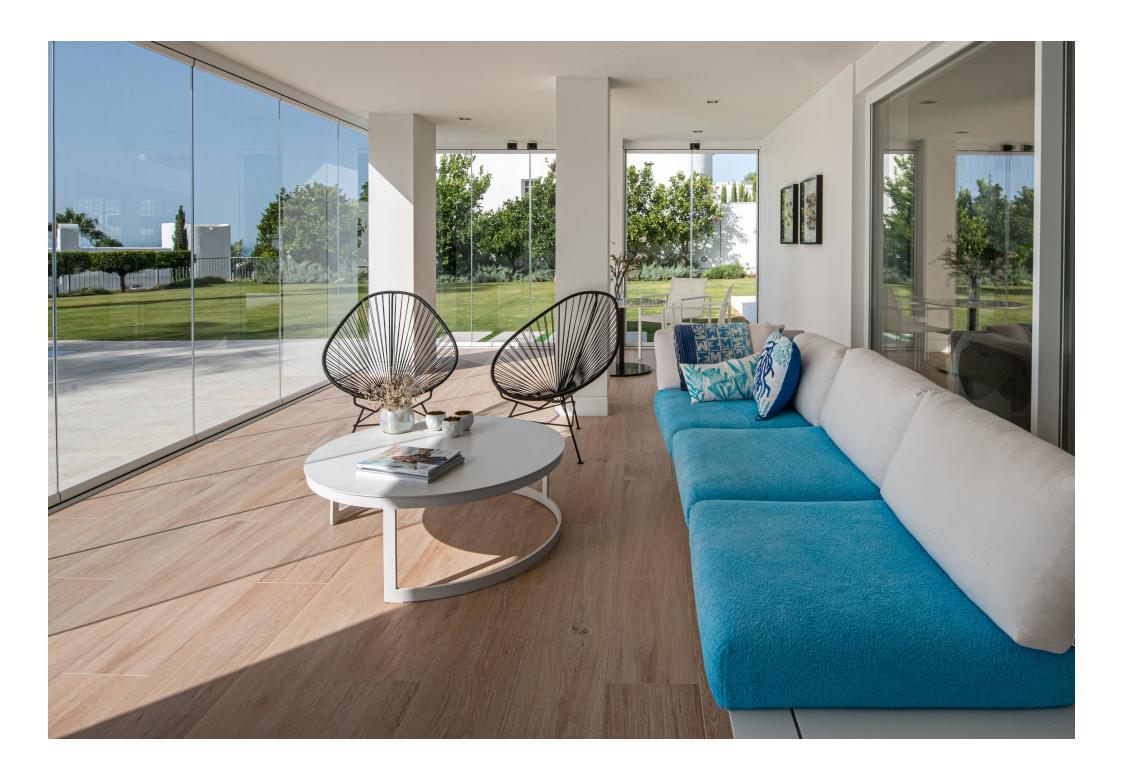

On this occasion we present Flamingos 31, an imposing modern style villa, in which a straight line design with clean and simple finishes stands out.

The project has been developed on a large plot, with a 1277 m2 built. In this space all kinds of amenities for the enjoyment of its owners can be found, such as a spectacular indoor pool, which you can enjoy throughout the year.