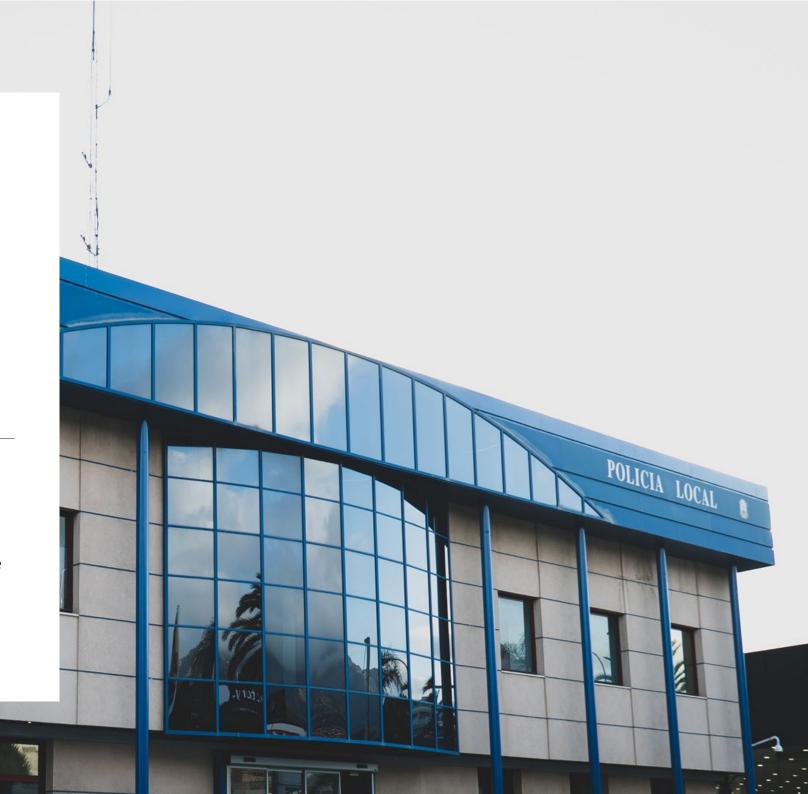

# REFURBISHMENT OF MARBELLA POLICE STATION

built

5433

client
Marbella city council

work

The project comprises complete replacement of all electrical and communications services and necessary disassembly works to install a galvanised steel sheeting roof covering over-cladding a renewed strengthened metallic structure with an insulated render system.

Scope of works will also included partitions, installation of suspended ceilings, carpentry and floor finishes, such as raised technical flooring.

According to the developer, construction company Prinza, structural work on the facade and corrosion protective coating have been completed. Electrical wiring has been fully renovated, as well as the fire fighting system and the emergency lighting equipment.