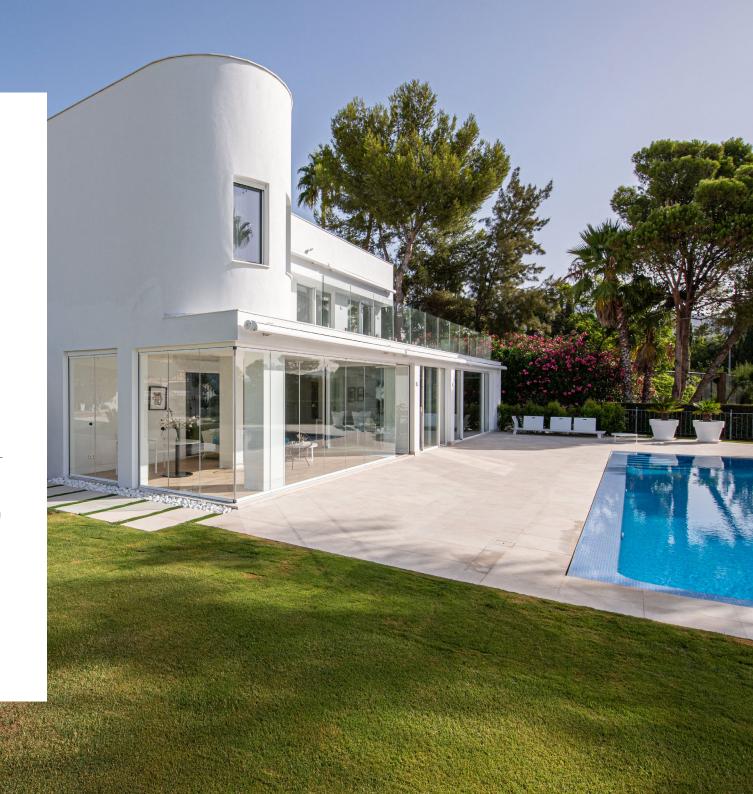

On this occasion we present Flamingos 31, an imposing modern style villa, in which a straight line design with clean and simple finishes stands out.

The project has been developed on a large plot, with a 1277 m2 built. In this space all kinds of amenities for the enjoyment of its owners can be found, such as a spectacular indoor pool, which you can enjoy throughout the year.

# Directory. building

| Individual home in historical centre of Malaga          | client<br><b>Norwegian</b> | built<br>250         | locatio<br><b>Málag</b> |  |
|---------------------------------------------------------|----------------------------|----------------------|-------------------------|--|
| Individual home<br>in Los Flamingos<br>plot 20          | client<br><b>Dubai</b>     | built<br><b>800</b>  | locatio<br>Benah        |  |
| Individual home<br>in Guadalmina urb. plot 39           | client<br><b>Private</b>   | built<br>500         | locatio<br><b>Marbe</b> |  |
| Individual home<br>in Buena Vista Hills urb.<br>plot 35 | client<br><b>Private</b>   | built<br><b>300</b>  | locatio<br><b>Benah</b> |  |
| Individual home<br>in Los Flamingos urb. I plot 131     | client<br><b>Dubai</b>     | built<br>1260        | locatio<br>Benah        |  |
| Andalusian Palace in Los Flamingos urb.                 | client<br><b>Dubai</b>     | built<br><b>1167</b> | locatio<br><b>Benah</b> |  |
| Individual<br>in Cascada de Camojan urb. 6193           | client<br><b>Russian</b>   | built<br><b>780</b>  | locatio<br><b>Marbe</b> |  |
| Individual in urb. Los Flamingos, plot 3 I              | client<br><b>Lithuania</b> | built<br><b>1277</b> | locatio<br><b>Benah</b> |  |