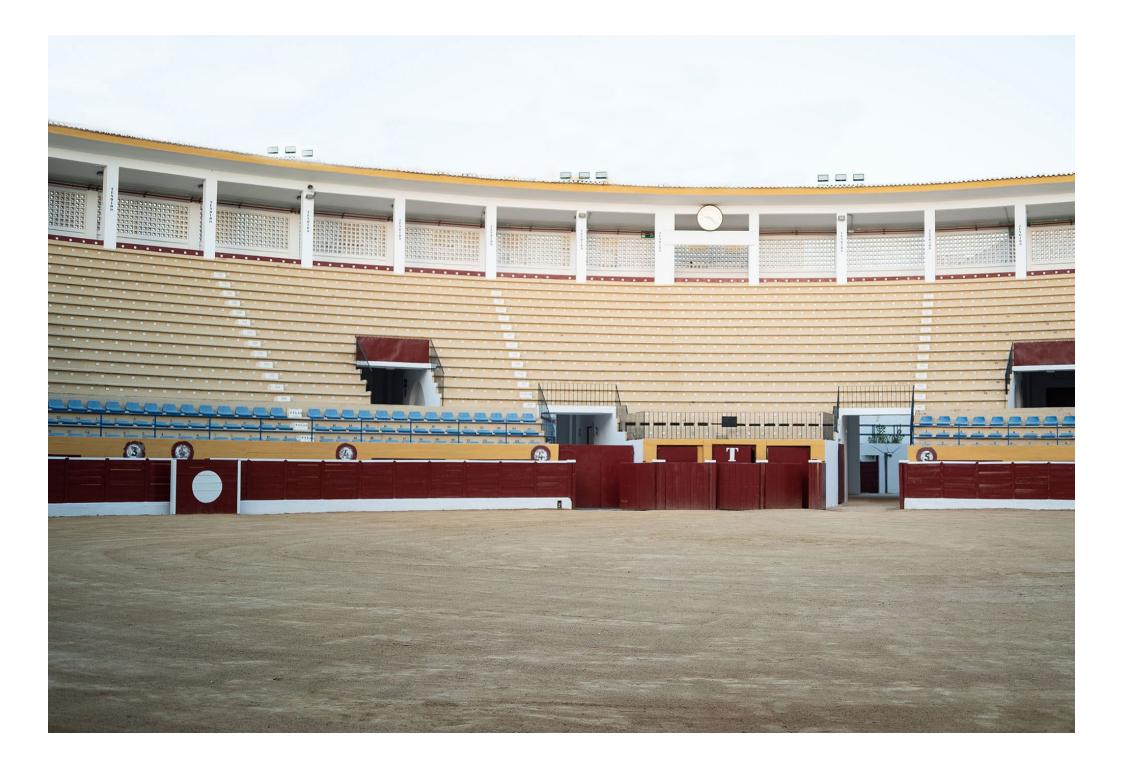

#### MARBELLA BULLRING

Marbella

client

Marbella city council

work

The restoration project includes conservation repairs to the existing building like roofing defects reparation, bullring's sand floor renovation, painting and security barriers installation.

According to the developer, construction company Prinza, structural work on the facade and corrosion protective coating have been completed. Electrical wiring has been fully renovated, as well as the fire fighting system and the emergency lighting equipment.