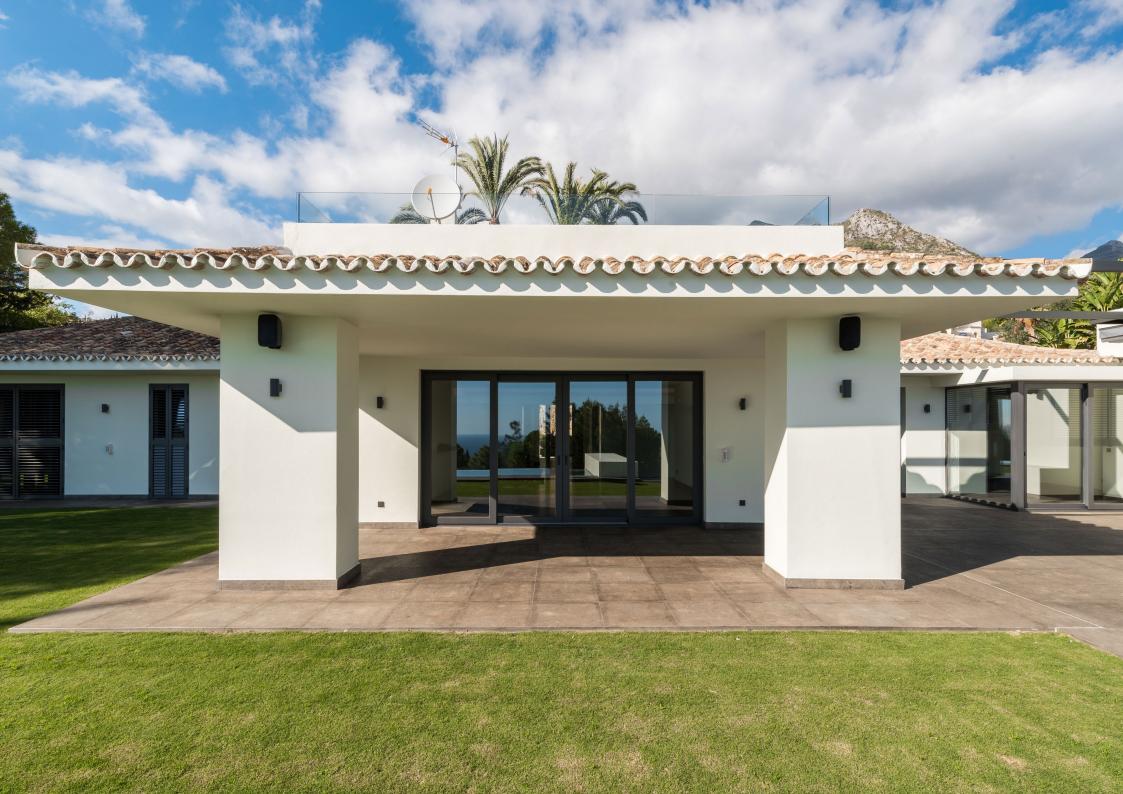

#### work

A modern-style house with luxury finish both inside and outside; travertine marble in flooring and bathrooms, aired façade in grey marble, home-automation, underfloor heating, Schüco curtain walls. In a plot bordering Flamingos golf course and Villa Padierna hotel.