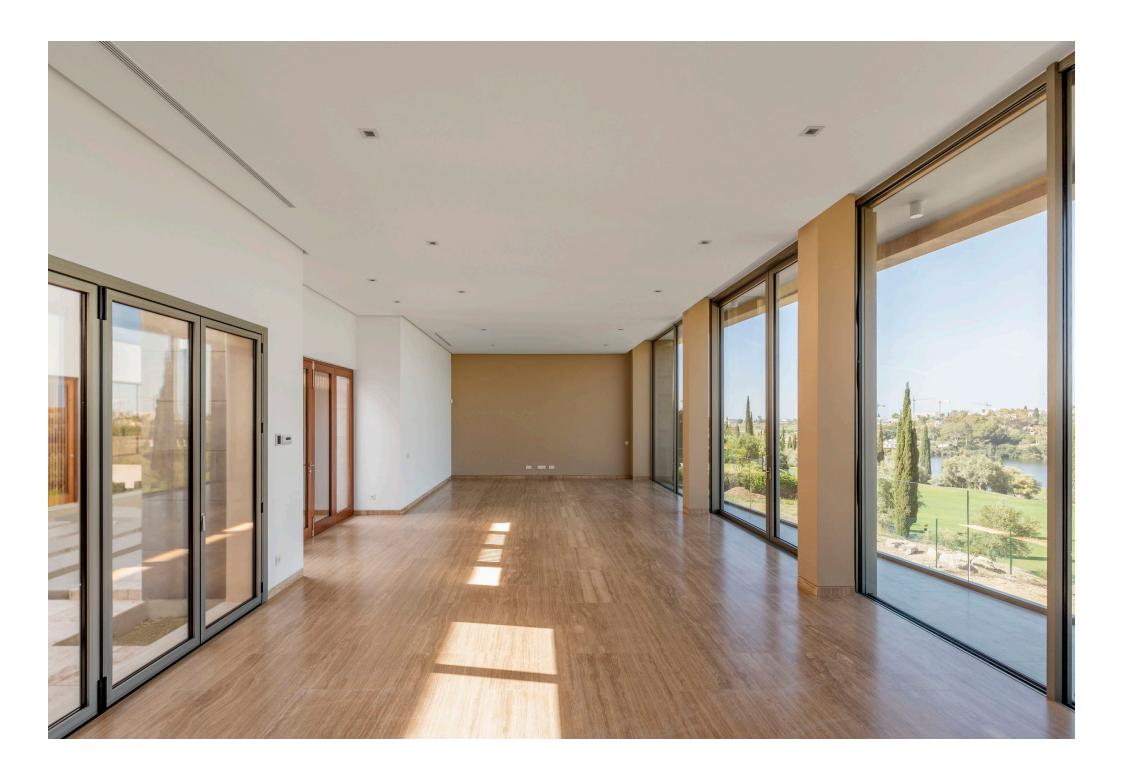

On this occasion we present Flamingos 31, an imposing modern style villa, in which a straight line design with clean and simple finishes stands out.

The project has been developed on a large plot, with a 1277 m2 built. In this space all kinds of amenities for the enjoyment of its owners can be found, such as a spectacular indoor pool, which you can enjoy throughout the year.