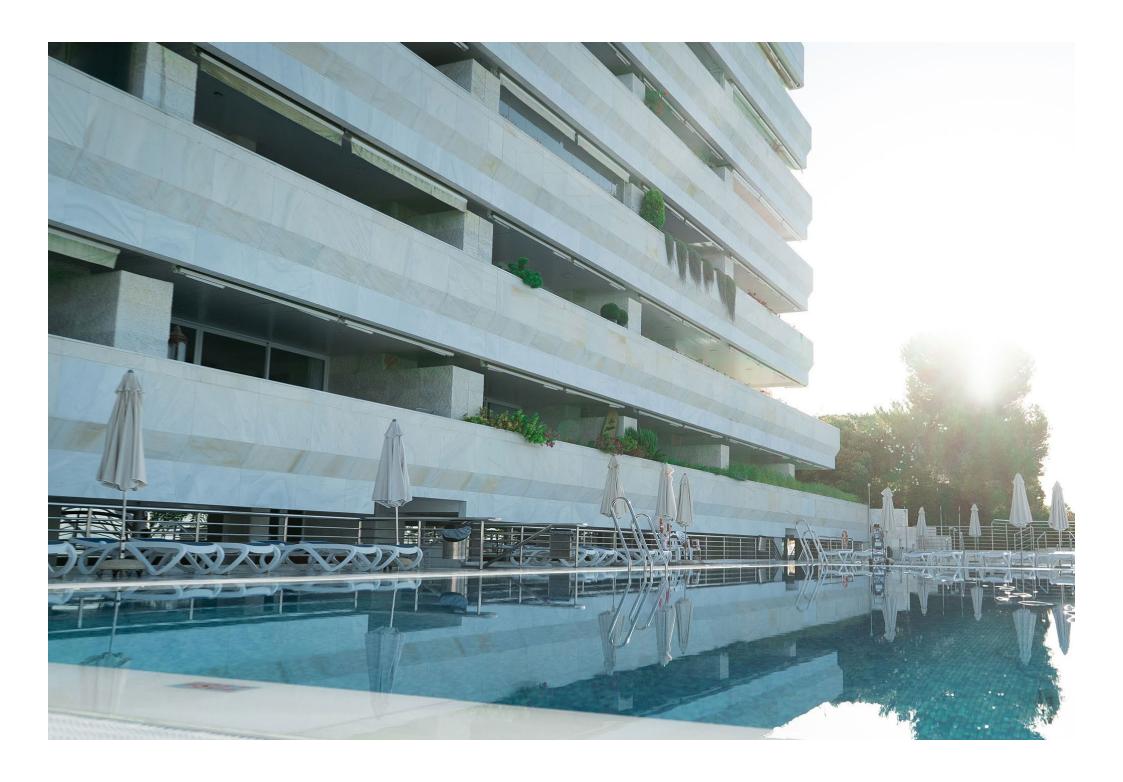

client built National 3200

work

The Residential Marina Mariola will house up to 80 new homes, 3,200 sq. meters for residents and visitors to enjoy. The complex, which sits just opposite Marbella seafront, spans from studios and apartments, set across a 6-storey building with a basement. Apartments will feature carefully chosen materials and an exclusive seaside terrace with stunning views. Residents will not only be a stone's throw from the water, but they will also have access to a wealth of private amenities and wellness areas, including pool, jacuzzi and fitness centre. Permanent private security services are also available onsite.