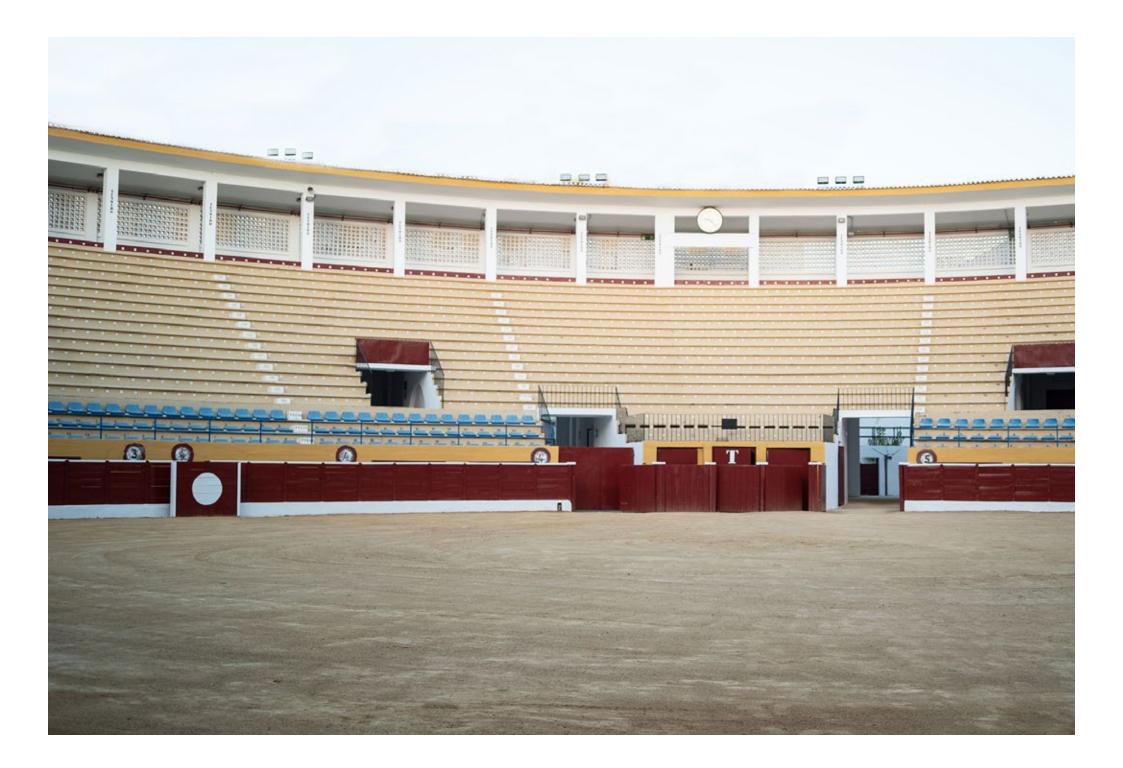

#### MARBELLA BULLRING Marbella

client **Marbella city council** 

#### work

The restoration project includes conservation repairs to the existing building like roofing defects reparation, bullring's sand floor renovation, painting and security barriers installation.

According to the developer, construction company Prinza, structural work on the facade and corrosion protective coating have been completed. Electrical wiring has been fully renovated, as well as the fire fighting system and the emergency lighting equipment.