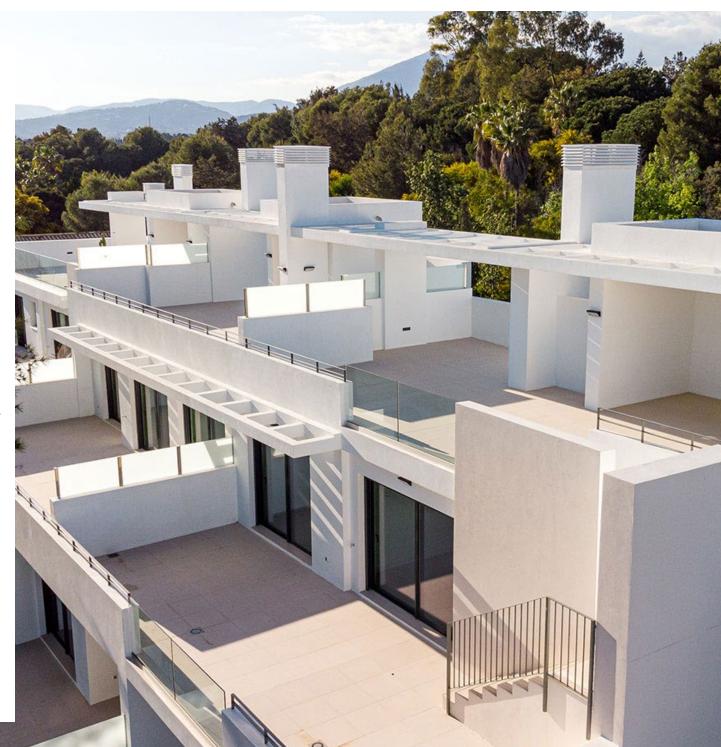

#### INDIVIDUAL HOME

in Benahavís, urb. Los Flamingos, plot 31

| client    | build |
|-----------|-------|
| Ukrainian | 1277  |

#### work

On this occasion we present Flamingos 31, an imposing modern style villa, in which a straight line design with clean and simple finishes stands out.

The project has been developed on a large plot, with a 1277 m2 built. In this space all kinds of amenities for the enjoyment of its owners can be found, such as a spectacular indoor pool, which you can enjoy throughout the year.