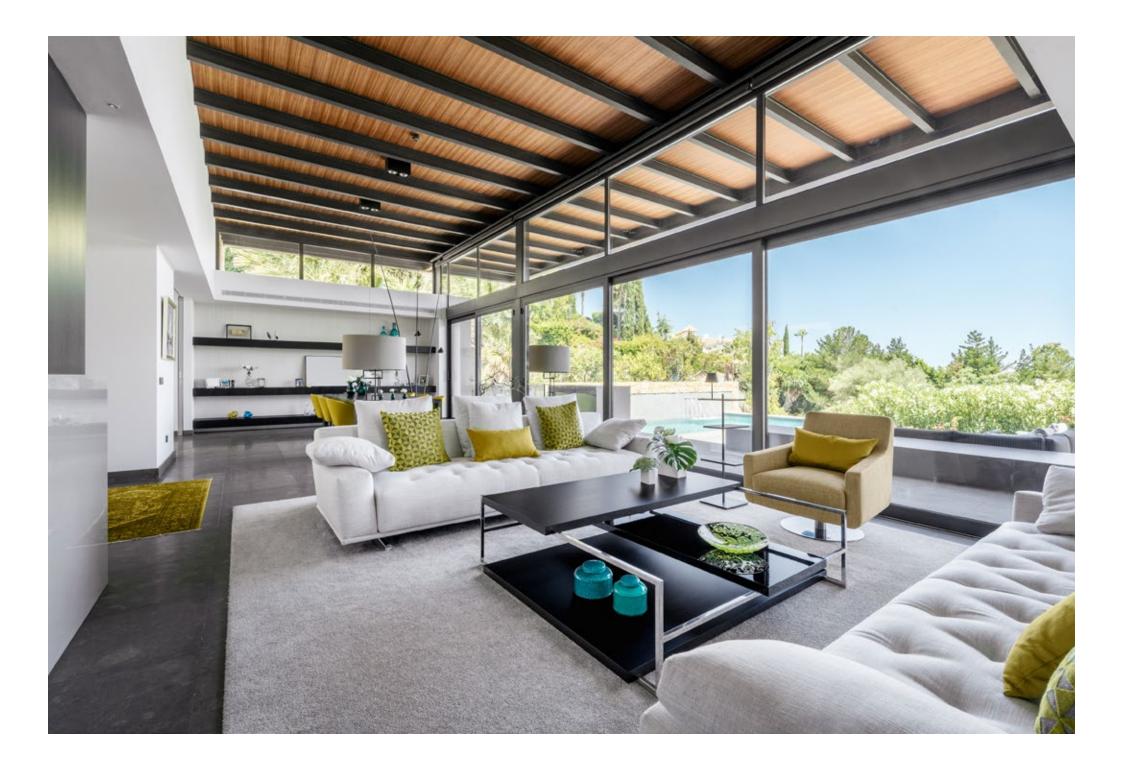

**INDIVIDUAL HOME** in Cascada de Camoján B52

| client |  |
|--------|--|
| German |  |

built **810** 

#### work

A contemporary-style house in a privileged area of Marbella. A mixture of modern and classic finishes (stone walls, homeautomation and unique marble in floors and tiles, among others).

INDIVIDUAL HOME