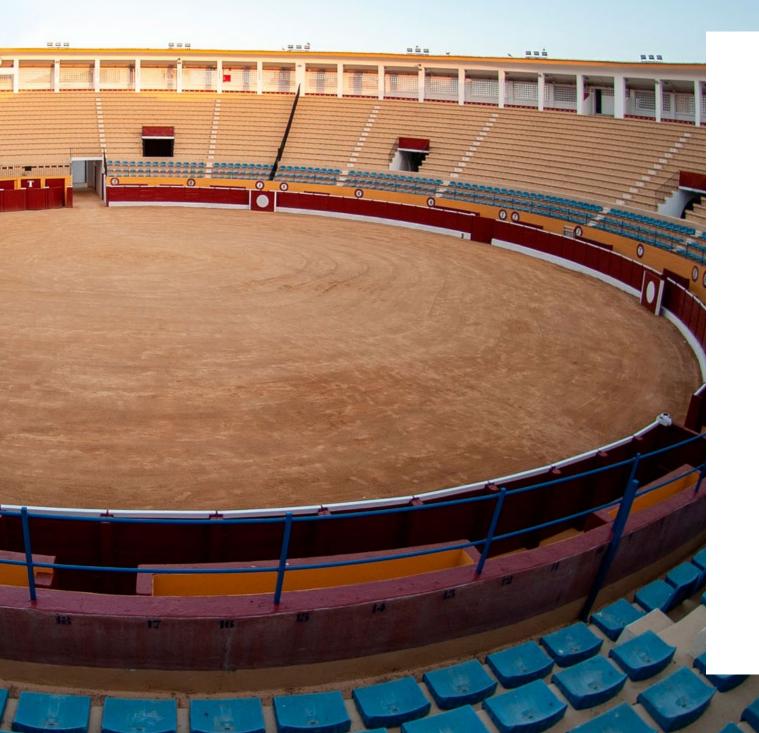

#### MARBELLA BULLRING Marbella

client **Marbella city council** 

#### work

The restoration project includes conservation repairs to the existing building like roofing defects reparation, bullring's sand floor renovation, painting and security barriers installation.

According to the developer, construction company Prinza, structural work on the facade and corrosion protective coating have been completed. Electrical wiring has been fully renovated, as well as the fire fighting system and the emergency lighting equipment.