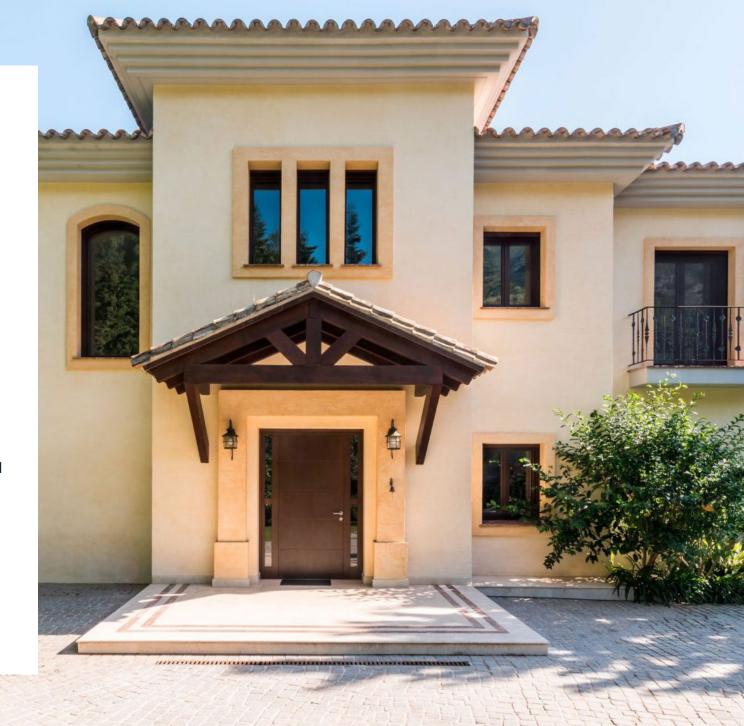

#### INDIVIDUAL HOME

in Benahavís, urb. Los Flamingos, plot 31

| client    | build |
|-----------|-------|
| Ukrainian | 1277  |

#### work

On this occasion we present Flamingos 31, an imposing modern style villa, in which a straight line design with clean and simple finishes stands out.

The project has been developed on a large plot, with a 1277 m2 built. In this space all kinds of amenities for the enjoyment of its owners can be found, such as a spectacular indoor pool, which you can enjoy throughout the year.