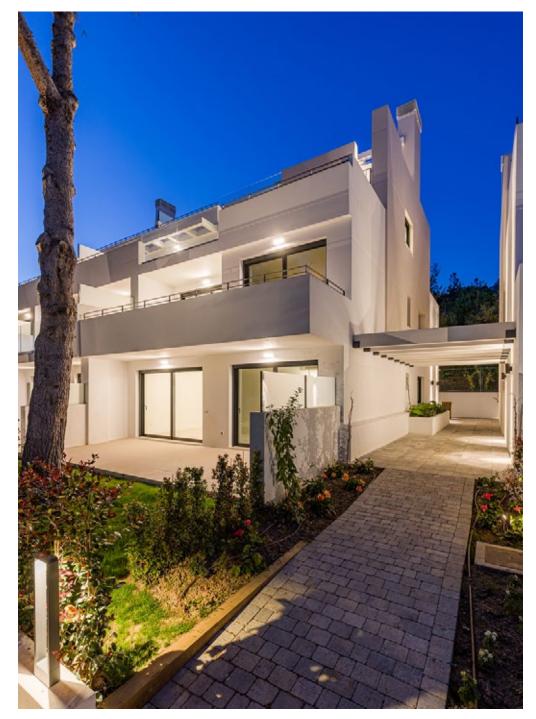

#### INDIVIDUAL HOME

in Benahavís, urb. Los Flamingos, plot 31

| client    | build |
|-----------|-------|
| Ukrainian | 1277  |

#### work

On this occasion we present Flamingos 31, an imposing modern style villa, in which a straight line design with clean and simple finishes stands out.

The project has been developed on a large plot, with a 1277 m2 built. In this space all kinds of amenities for the enjoyment of its owners can be found, such as a spectacular indoor pool, which you can enjoy throughout the year.