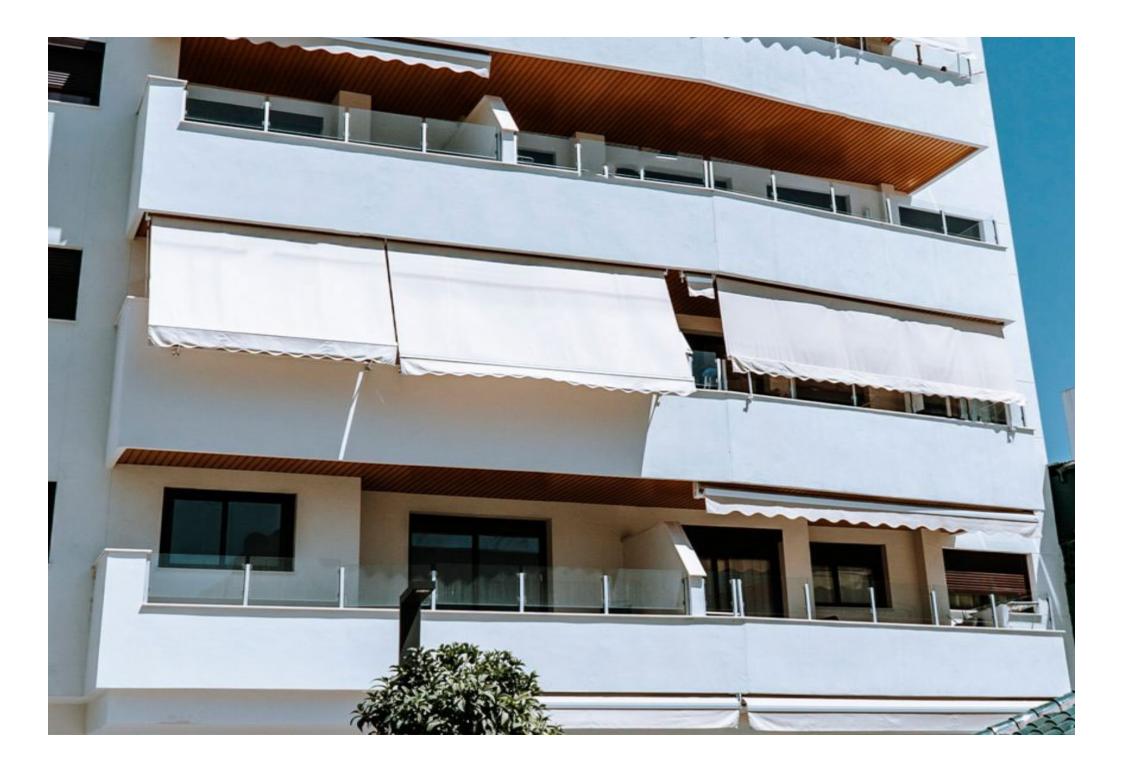

#### INDIVIDUAL HOME

in Benahavís, urb. Los Flamingos, plot 31

| client    | build |
|-----------|-------|
| Ukrainian | 1277  |

#### work

On this occasion we present Flamingos 31, an imposing modern style villa, in which a straight line design with clean and simple finishes stands out.

The project has been developed on a large plot, with a 1277 m2 built. In this space all kinds of amenities for the enjoyment of its owners can be found, such as a spectacular indoor pool, which you can enjoy throughout the year.