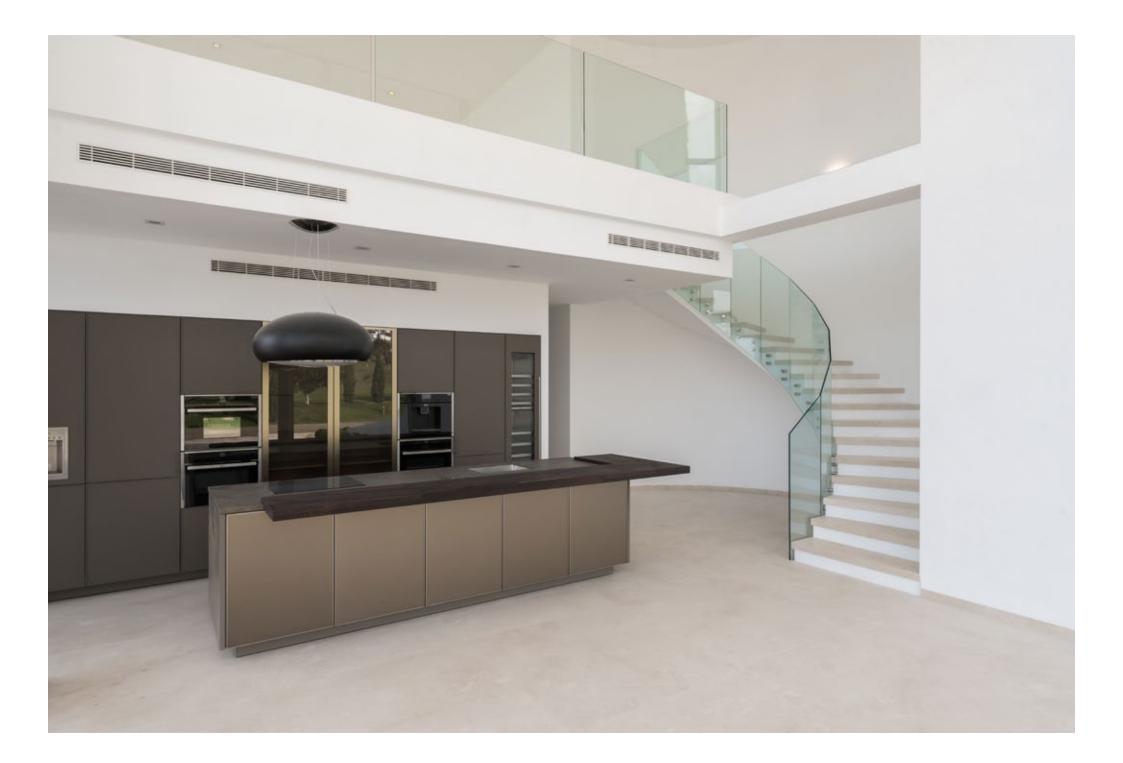

#### INDIVIDUAL HOME

in Benahavís, urb. Los Flamingos, plot 31

| client    | build |
|-----------|-------|
| Ukrainian | 1277  |

#### work

On this occasion we present Flamingos 31, an imposing modern style villa, in which a straight line design with clean and simple finishes stands out.

The project has been developed on a large plot, with a 1277 m2 built. In this space all kinds of amenities for the enjoyment of its owners can be found, such as a spectacular indoor pool, which you can enjoy throughout the year.