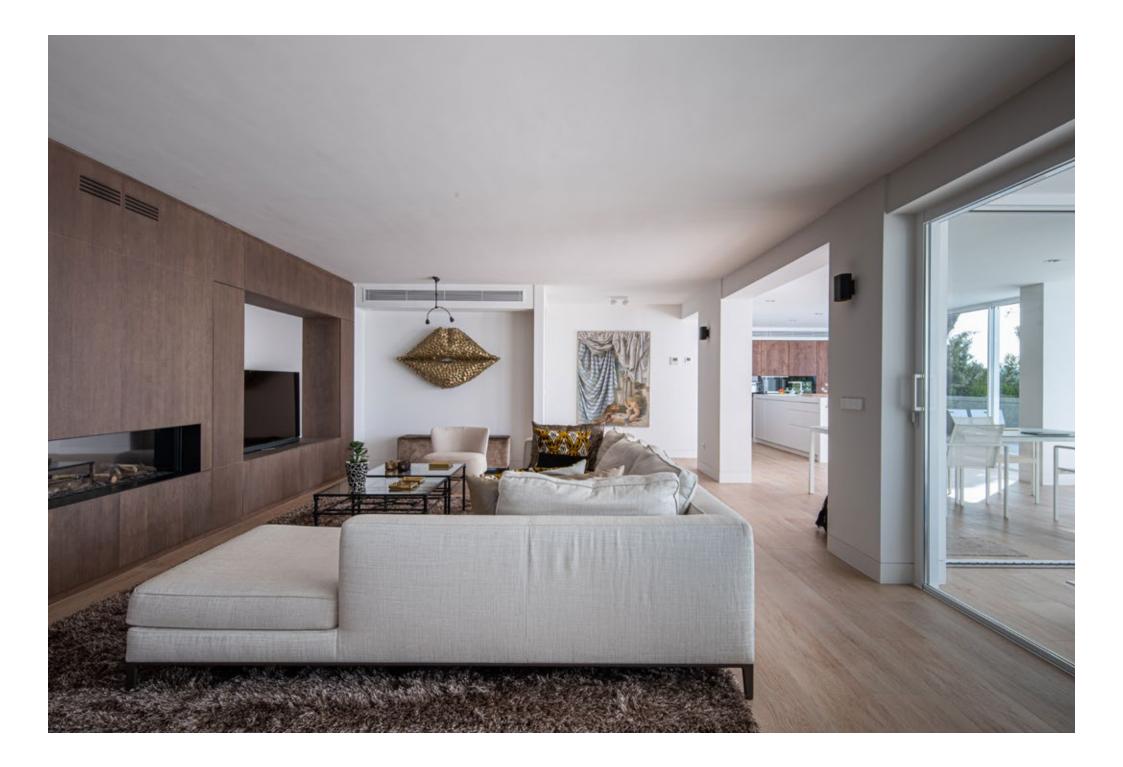

#### INDIVIDUAL HOME

in Benahavís, urb. Los Flamingos, plot 31

| client    | build |
|-----------|-------|
| Ukrainian | 1277  |

#### work

On this occasion we present Flamingos 31, an imposing modern style villa, in which a straight line design with clean and simple finishes stands out.

The project has been developed on a large plot, with a 1277 m2 built. In this space all kinds of amenities for the enjoyment of its owners can be found, such as a spectacular indoor pool, which you can enjoy throughout the year.