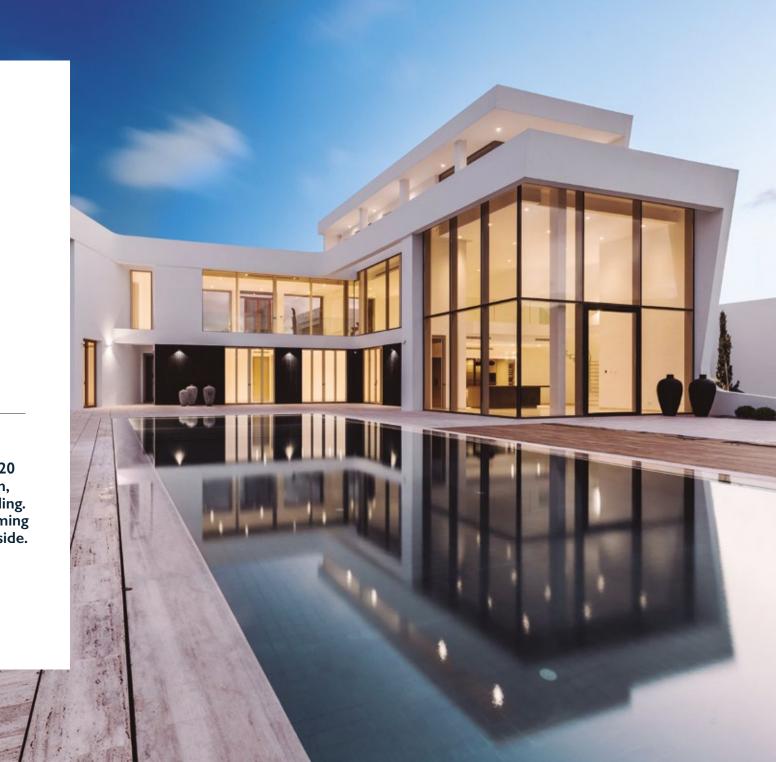

in Los Flamingos II urb. / plot 8

client | built Dubai | 1320

#### work

A moder-style house with luxury finish inside and out; large-format marble  $(1.20 \times 1.20 \text{ m})$ , with a lift, home automation, underfloor heating, Schüco curtain walling. On a 2,000 sqm plot with a 20 m brimming pool with colour LED stripes on the inside.