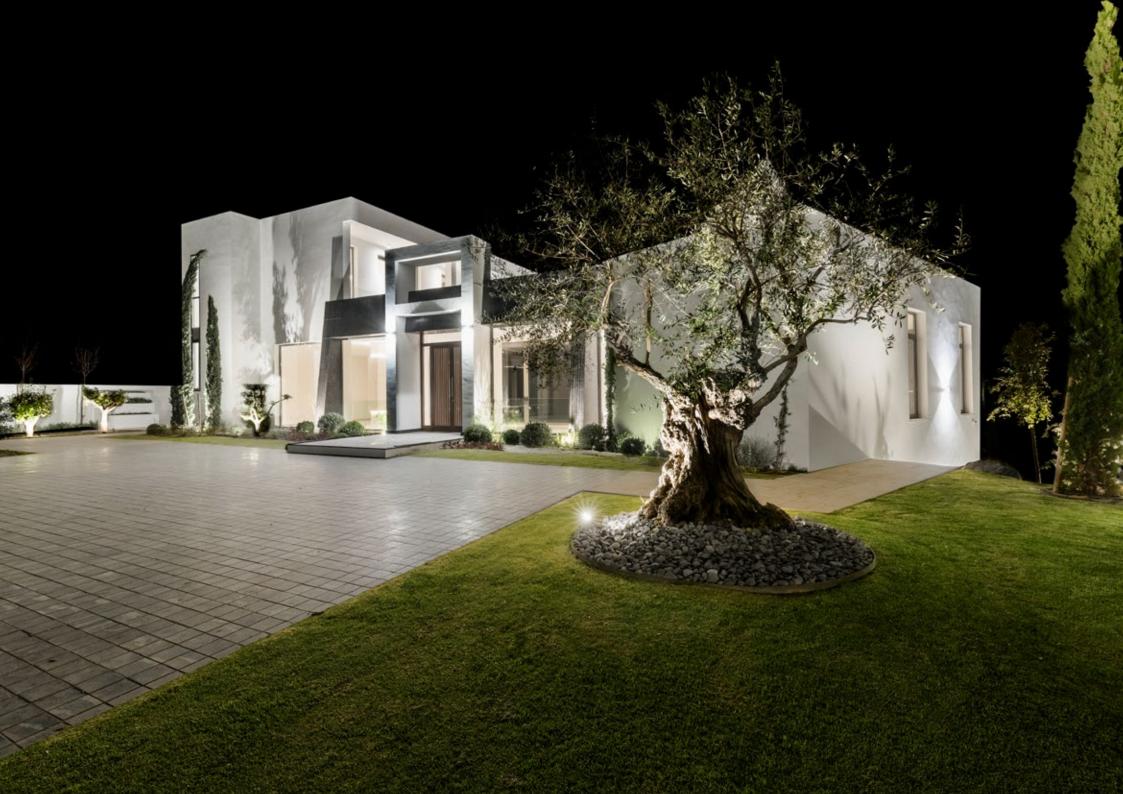

#### INDIVIDUAL HOME

in Benahavís, urb. Los Flamingos, plot 31

| client    | build |
|-----------|-------|
| Ukrainian | 1277  |

#### work

On this occasion we present Flamingos 31, an imposing modern style villa, in which a straight line design with clean and simple finishes stands out.

The project has been developed on a large plot, with a 1277 m2 built. In this space all kinds of amenities for the enjoyment of its owners can be found, such as a spectacular indoor pool, which you can enjoy throughout the year.