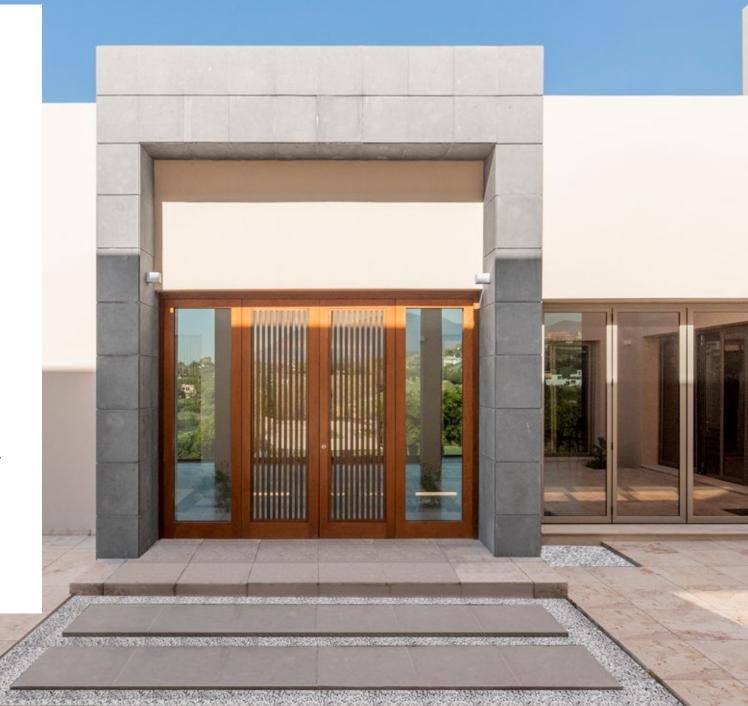

#### INDIVIDUAL HOME

in Benahavís, urb. Los Flamingos, plot 31

| client    | build |
|-----------|-------|
| Ukrainian | 1277  |

#### work

On this occasion we present Flamingos 31, an imposing modern style villa, in which a straight line design with clean and simple finishes stands out.

The project has been developed on a large plot, with a 1277 m2 built. In this space all kinds of amenities for the enjoyment of its owners can be found, such as a spectacular indoor pool, which you can enjoy throughout the year.