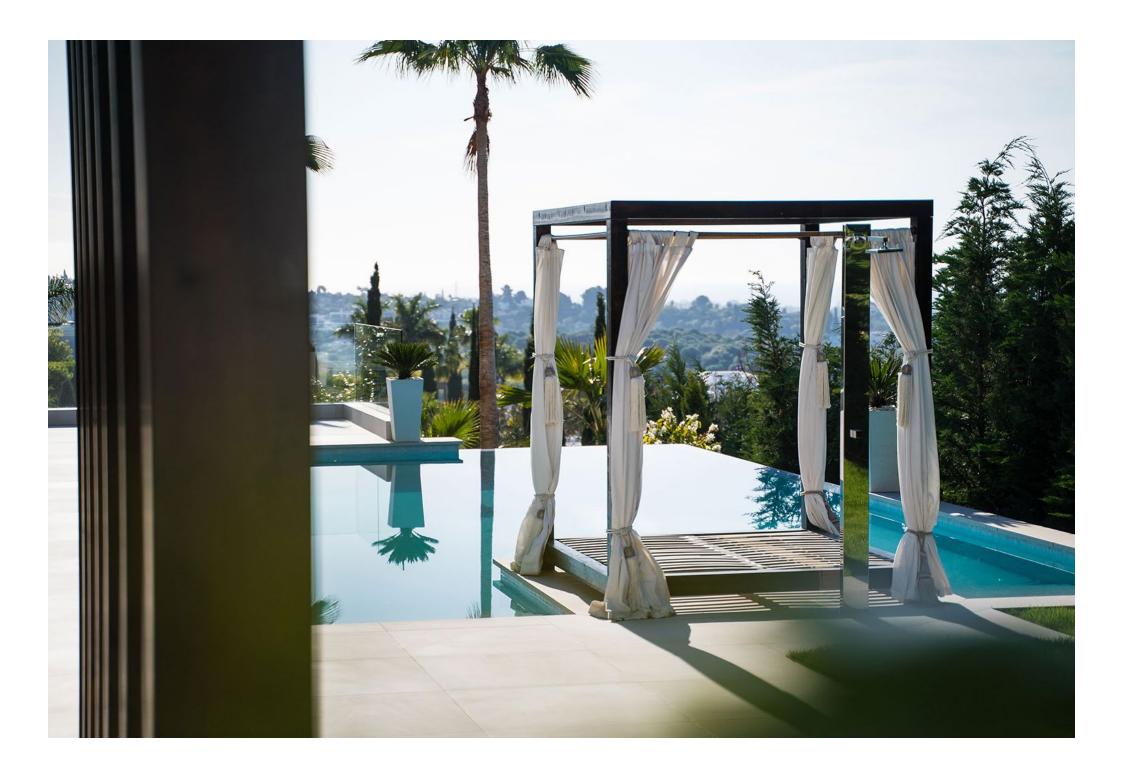

#### work

On this occasion we present Flamingos 31, an imposing modern style villa, in which a straight line design with clean and simple finishes stands out.

The project has been developed on a large plot, with a 1277 m2 built. In this space all kinds of amenities for the enjoyment of its owners can be found, such as a spectacular indoor pool, which you can enjoy throughout the year.

#### work

A moder-style house with luxury finish inside and out; large-format marble  $(1.20 \times 1.20 \text{ m})$ , with a lift, home automation, underfloor heating, Schüco curtain walling. On a 2,000 sqm plot with a 20 m brimming pool with colour LED stripes on the inside.