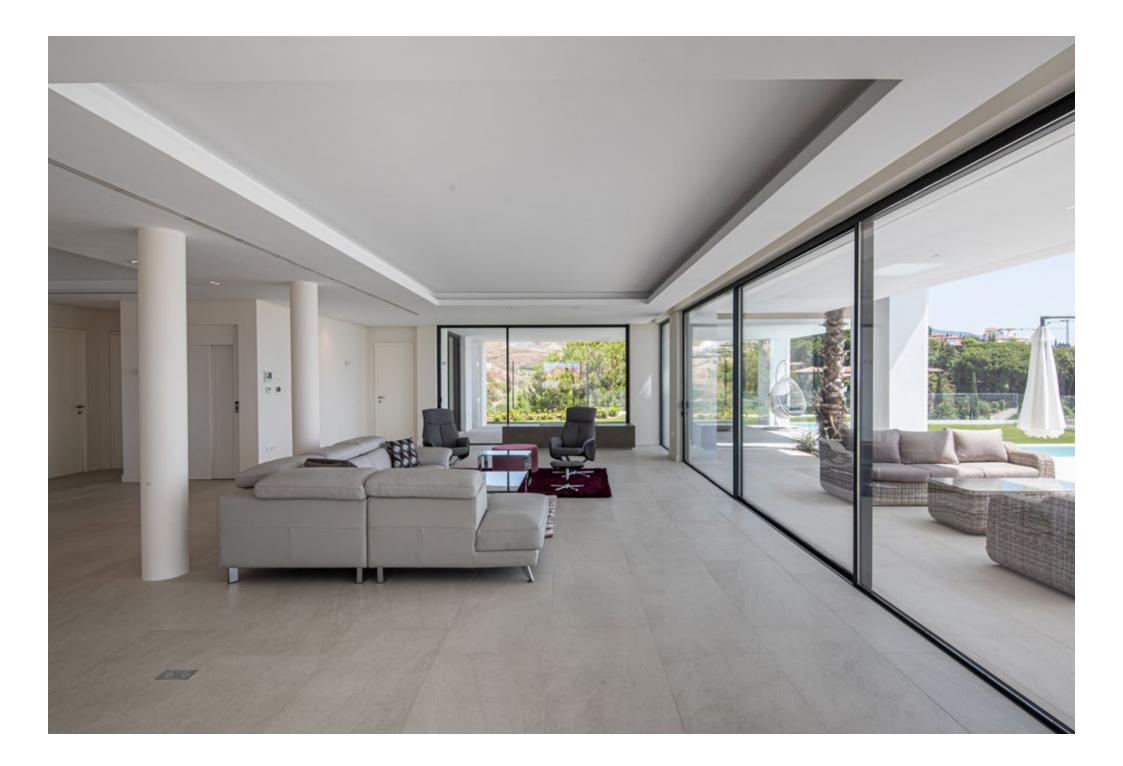

#### INDIVIDUAL HOME

in Benahavís, urb. Los Flamingos, plot 31

| client    | build |
|-----------|-------|
| Ukrainian | 1277  |

#### work

On this occasion we present Flamingos 31, an imposing modern style villa, in which a straight line design with clean and simple finishes stands out.

The project has been developed on a large plot, with a 1277 m2 built. In this space all kinds of amenities for the enjoyment of its owners can be found, such as a spectacular indoor pool, which you can enjoy throughout the year.