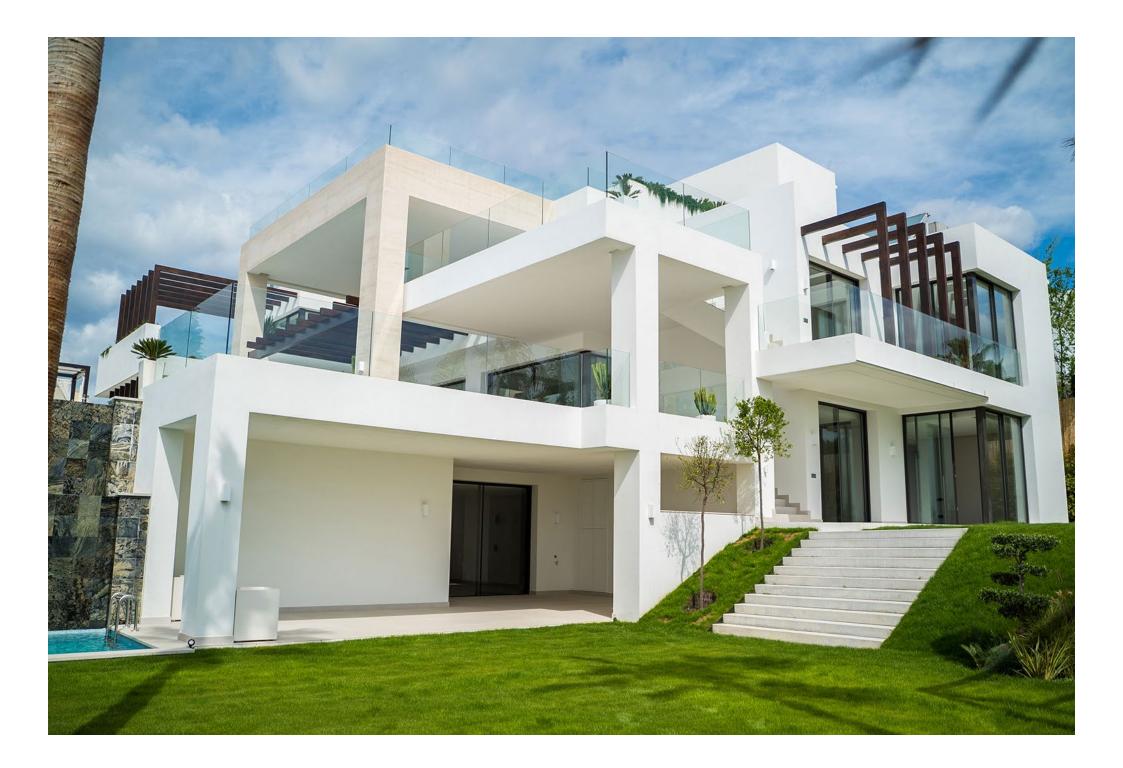

#### INDIVIDUAL HOME

in Benahavís, urb. Los Flamingos, plot 31

| client    | build |
|-----------|-------|
| Ukrainian | 1277  |

#### work

On this occasion we present Flamingos 31, an imposing modern style villa, in which a straight line design with clean and simple finishes stands out.

The project has been developed on a large plot, with a 1277 m2 built. In this space all kinds of amenities for the enjoyment of its owners can be found, such as a spectacular indoor pool, which you can enjoy throughout the year.