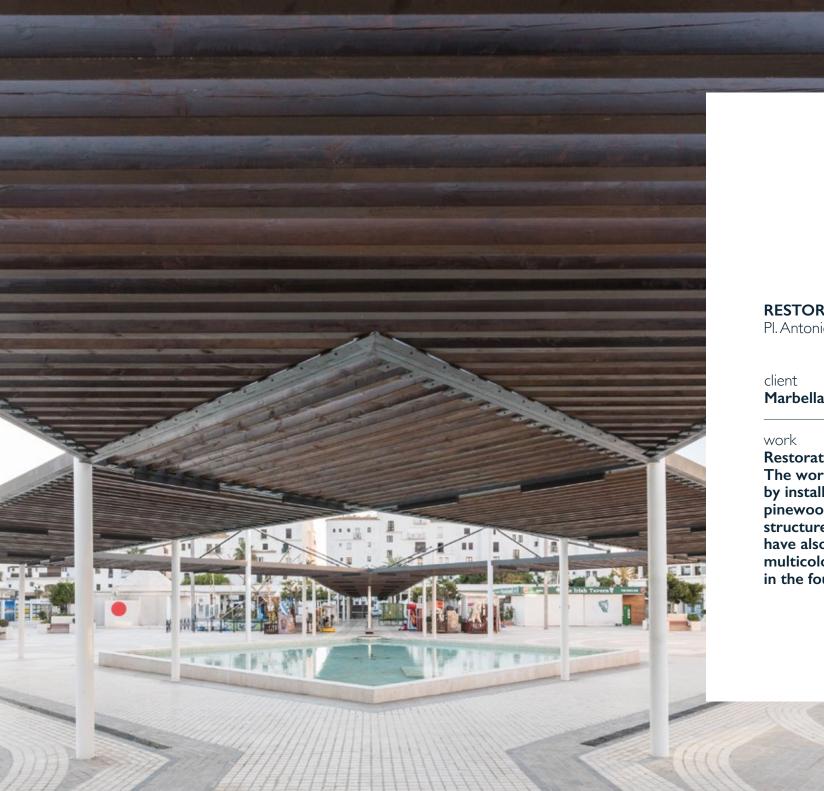

RESTORATION Pl. Antonio Banderas square

Marbella Concil City

built 22000

Restoration of main square in Puerto Banús. The work includes a shaded area (150 m) by installing a single pergola in solid Finish pinewood and a hot-galvanized metal structure. The fountains, plants and paving have also been repaired. Finally, a brandnew multicolour LED system has been installed in the fountains.