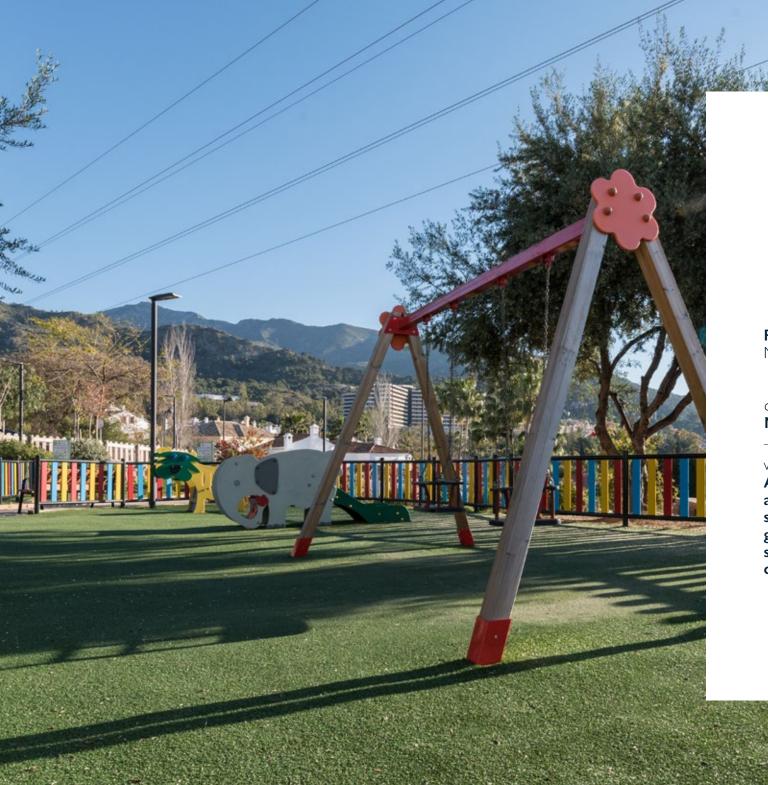

#### **PUBLIC PARK** María Auxiliadora

client
Marbella Council City

built **5500** 

#### work

A public park with several playgrounds and keep-fit equipment. The park has two separate areas divided by a reinforced ground wall. There is a lawn on one side, and a landscape area with timber children's facilities on the other.