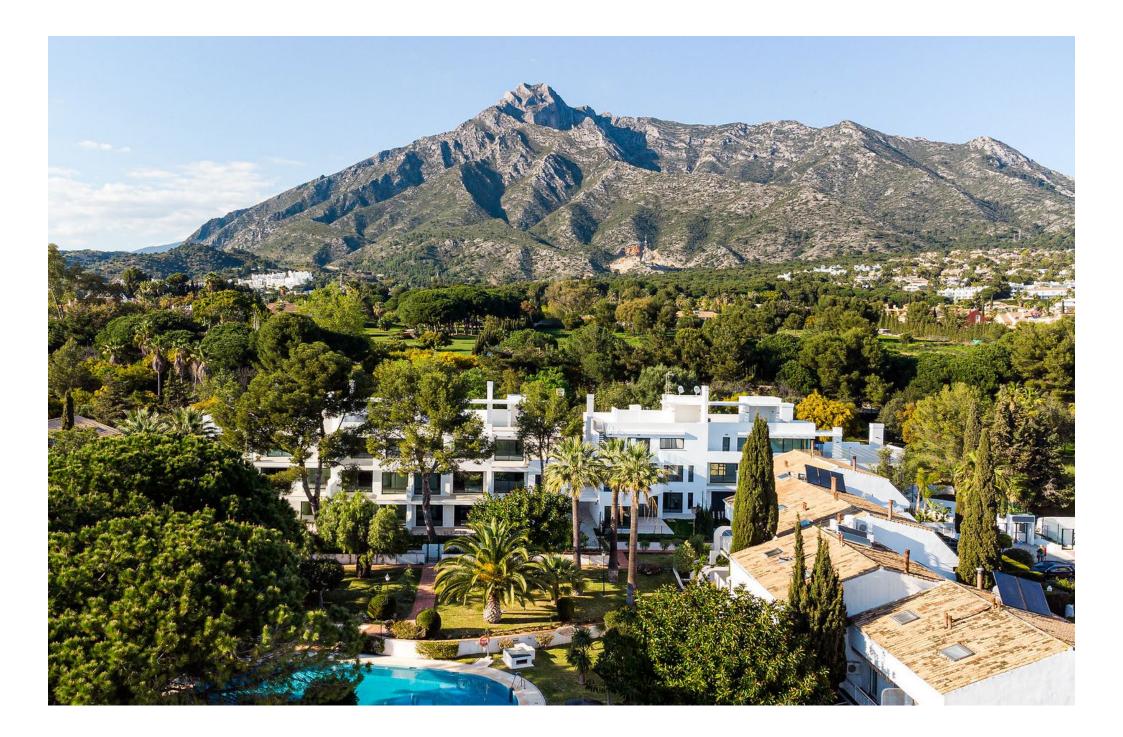

#### INDIVIDUAL HOME

in Benahavís, urb. Los Flamingos, plot 31

| client    | build |
|-----------|-------|
| Ukrainian | 1277  |

#### work

On this occasion we present Flamingos 31, an imposing modern style villa, in which a straight line design with clean and simple finishes stands out.

The project has been developed on a large plot, with a 1277 m2 built. In this space all kinds of amenities for the enjoyment of its owners can be found, such as a spectacular indoor pool, which you can enjoy throughout the year.