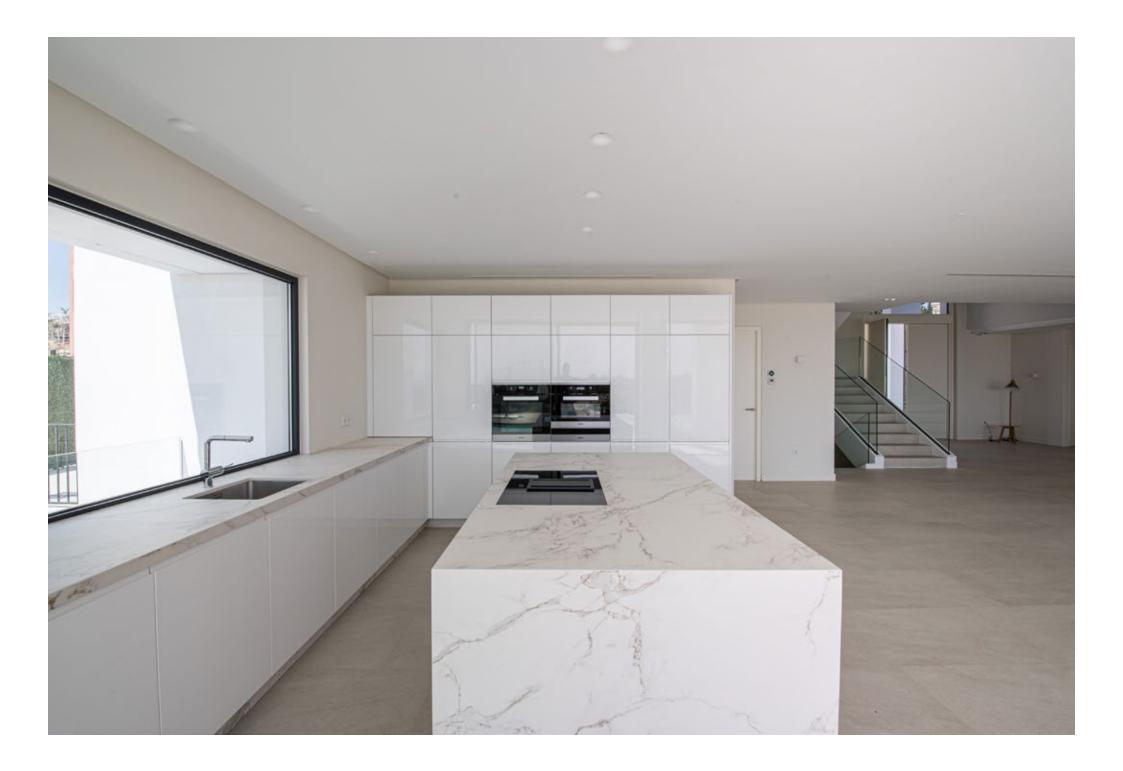

#### INDIVIDUAL HOME

in Benahavís, urb. Los Flamingos, plot 31

| client    | build |
|-----------|-------|
| Ukrainian | 1277  |

#### work

On this occasion we present Flamingos 31, an imposing modern style villa, in which a straight line design with clean and simple finishes stands out.

The project has been developed on a large plot, with a 1277 m2 built. In this space all kinds of amenities for the enjoyment of its owners can be found, such as a spectacular indoor pool, which you can enjoy throughout the year.