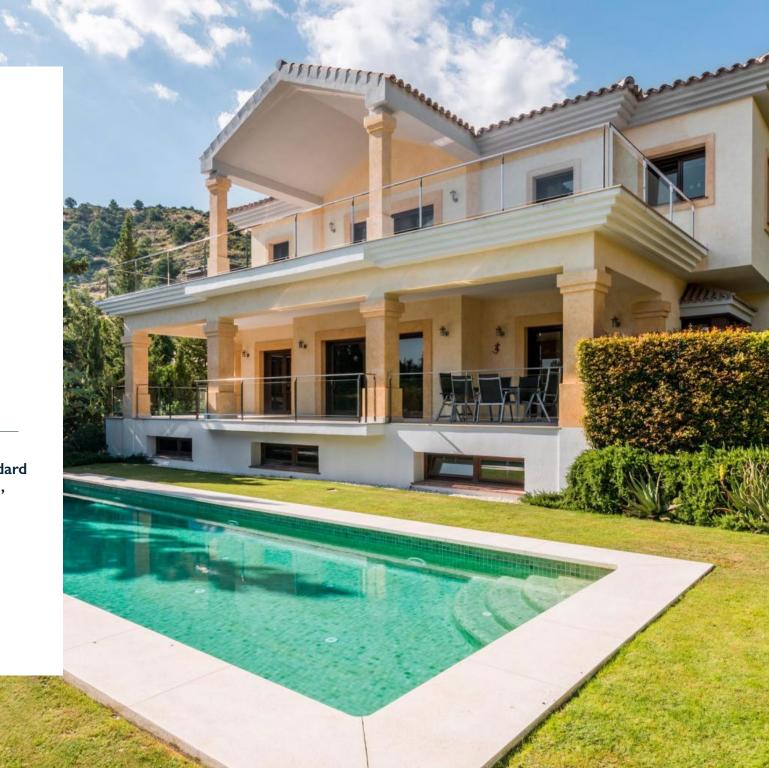

**INDIVIDUAL HOME** in Cascada de Camoján B52

| client |  |
|--------|--|
| German |  |

built **810** 

#### work

A contemporary-style house in a privileged area of Marbella. A mixture of modern and classic finishes (stone walls, homeautomation and unique marble in floors and tiles, among others).

INDIVIDUAL HOME