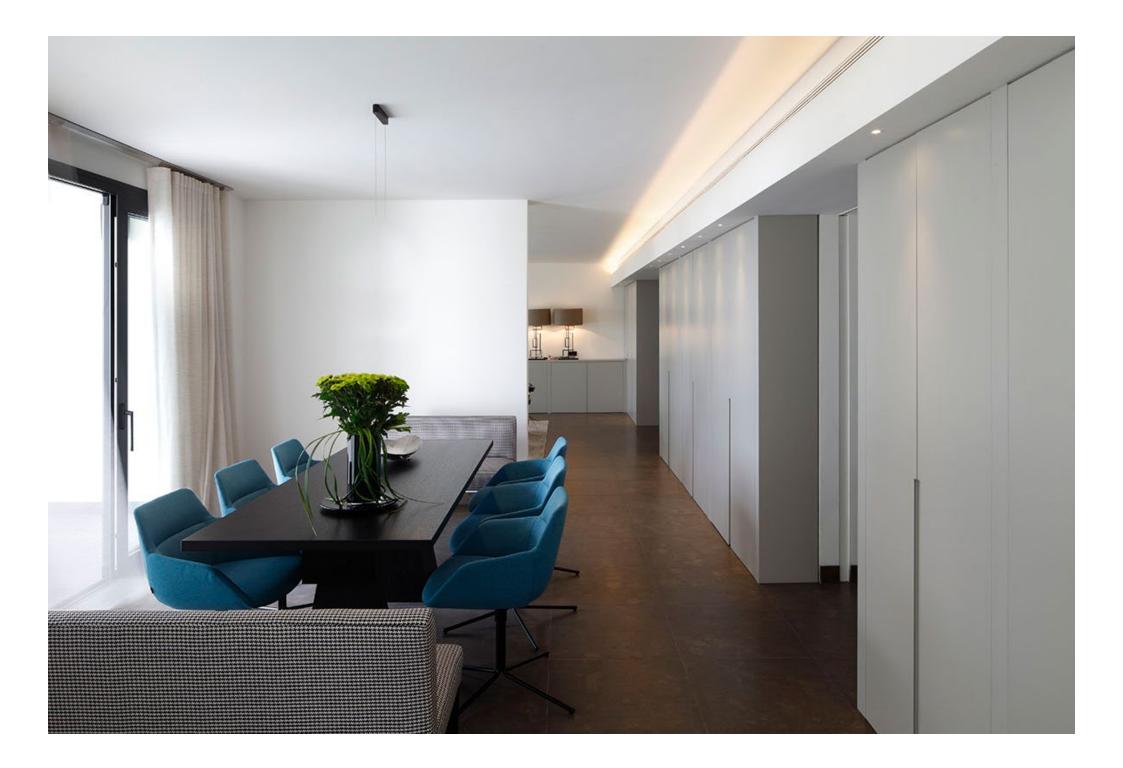

#### INDIVIDUAL HOME

in Benahavís, urb. Los Flamingos, plot 31

| client    | build |
|-----------|-------|
| Ukrainian | 1277  |

#### work

On this occasion we present Flamingos 31, an imposing modern style villa, in which a straight line design with clean and simple finishes stands out.

The project has been developed on a large plot, with a 1277 m2 built. In this space all kinds of amenities for the enjoyment of its owners can be found, such as a spectacular indoor pool, which you can enjoy throughout the year.