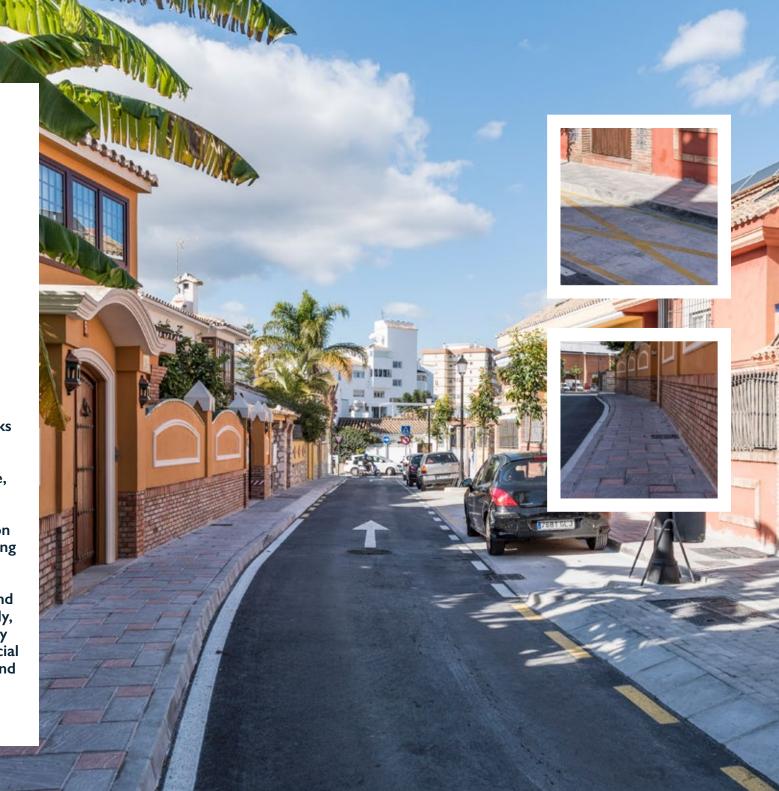

### ADUAR ST. AND RAFINA ST.

Marbella's old district

Marbella City Council

built 2100

Refitting of Aduar street and Rafina street in Marbella's old district. The paving is removed in its entirety in order to install sanitation, rainwater, cable network, telephony, municipal gas and streetlighting