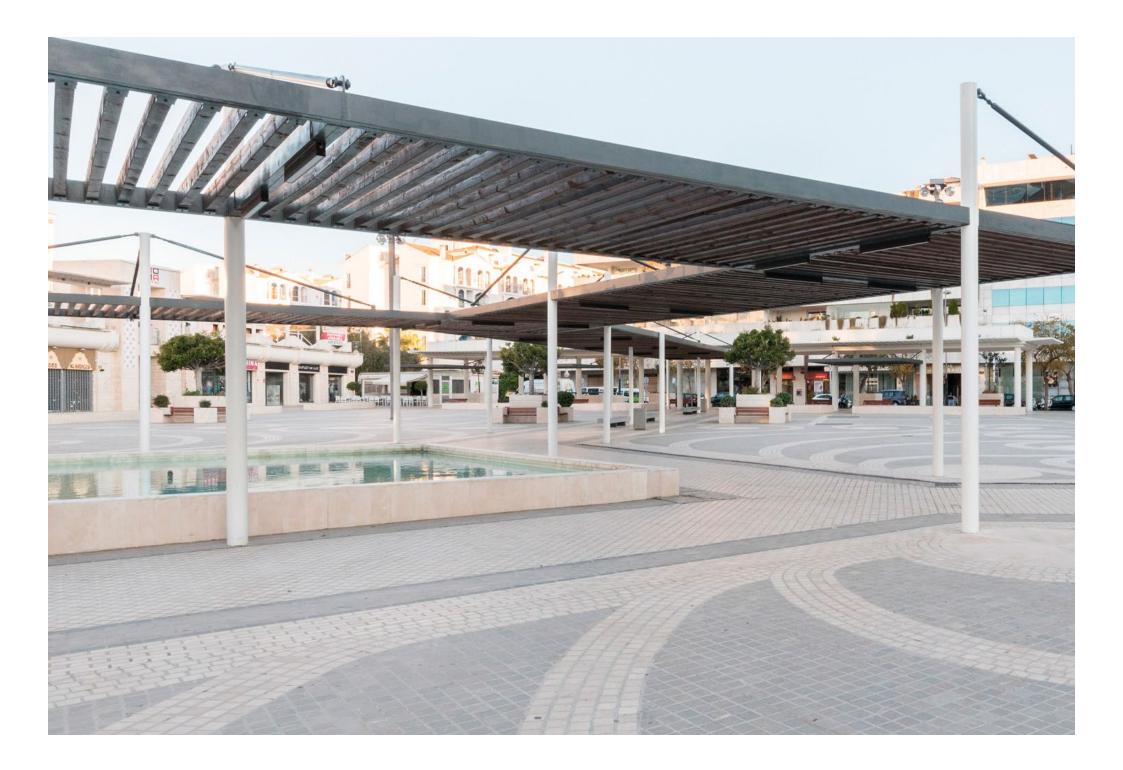

RESTORATION Pl. Antonio Banderas square

Marbella Concil City

built 22000

Restoration of main square in Puerto Banús. The work includes a shaded area (150 m) by installing a single pergola in solid Finish pinewood and a hot-galvanized metal structure. The fountains, plants and paving have also been repaired. Finally, a brandnew multicolour LED system has been installed in the fountains.