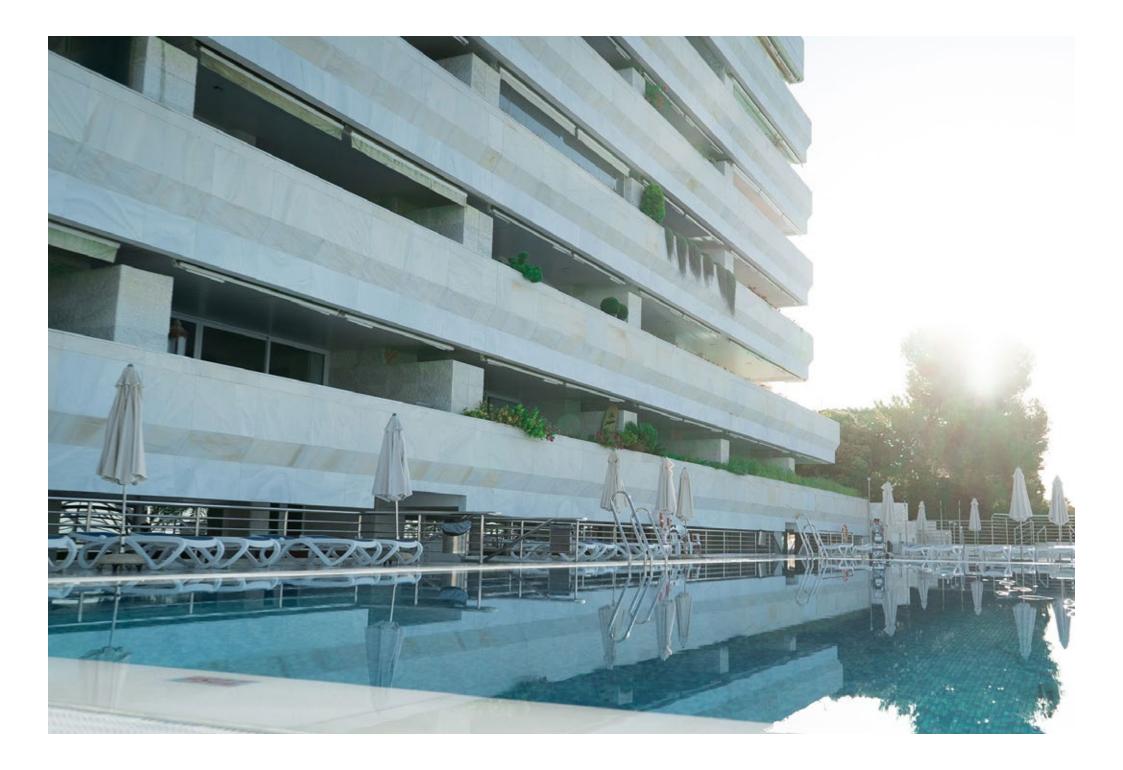

Marina Mariola | (Marbella)

| client   | built |
|----------|-------|
| National | 3200  |

#### work

The Residential Marina Mariola will house up to 80 new homes, 3,200 sq. meters for residents and visitors to enjoy. The complex, which sits just opposite Marbella seafront, spans from studios and apartments, set across a 6-storey building with a basement. Apartments will feature carefully chosen materials and an exclusive seaside terrace with stunning views. Residents will not only be a stone's throw from the water, but they will also have access to a wealth of private amenities and wellness areas, including pool, jacuzzi and fitness centre. Permanent private security services are also available onsite.