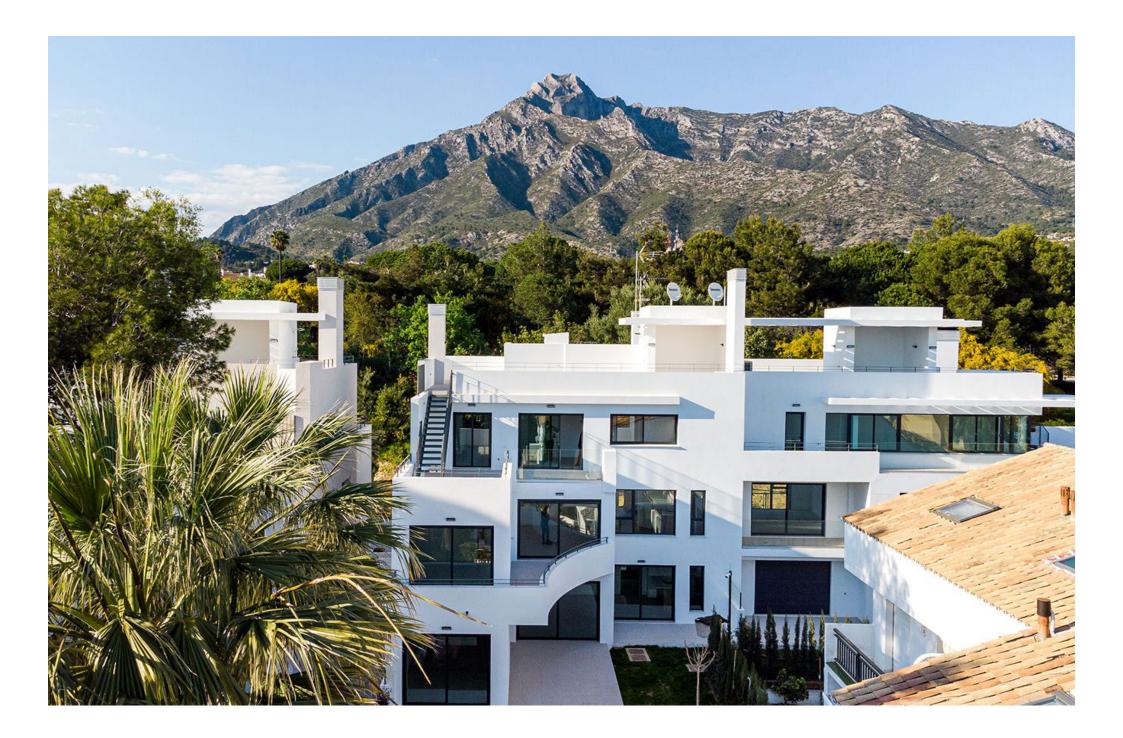

#### INDIVIDUAL HOME

in Benahavís, urb. Los Flamingos, plot 31

| client    | build |
|-----------|-------|
| Ukrainian | 1277  |

#### work

On this occasion we present Flamingos 31, an imposing modern style villa, in which a straight line design with clean and simple finishes stands out.

The project has been developed on a large plot, with a 1277 m2 built. In this space all kinds of amenities for the enjoyment of its owners can be found, such as a spectacular indoor pool, which you can enjoy throughout the year.