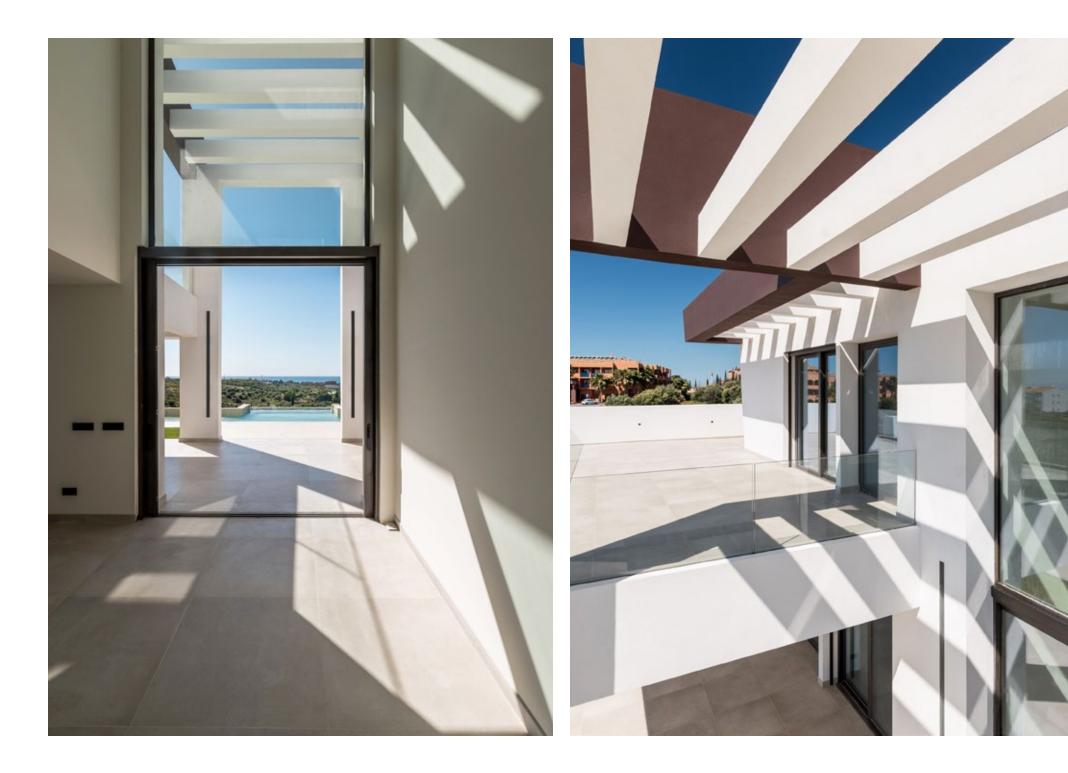

#### INDIVIDUAL HOME

in Benahavís, urb. Los Flamingos, plot 31

| client    | build |
|-----------|-------|
| Ukrainian | 1277  |

#### work

On this occasion we present Flamingos 31, an imposing modern style villa, in which a straight line design with clean and simple finishes stands out.

The project has been developed on a large plot, with a 1277 m2 built. In this space all kinds of amenities for the enjoyment of its owners can be found, such as a spectacular indoor pool, which you can enjoy throughout the year.