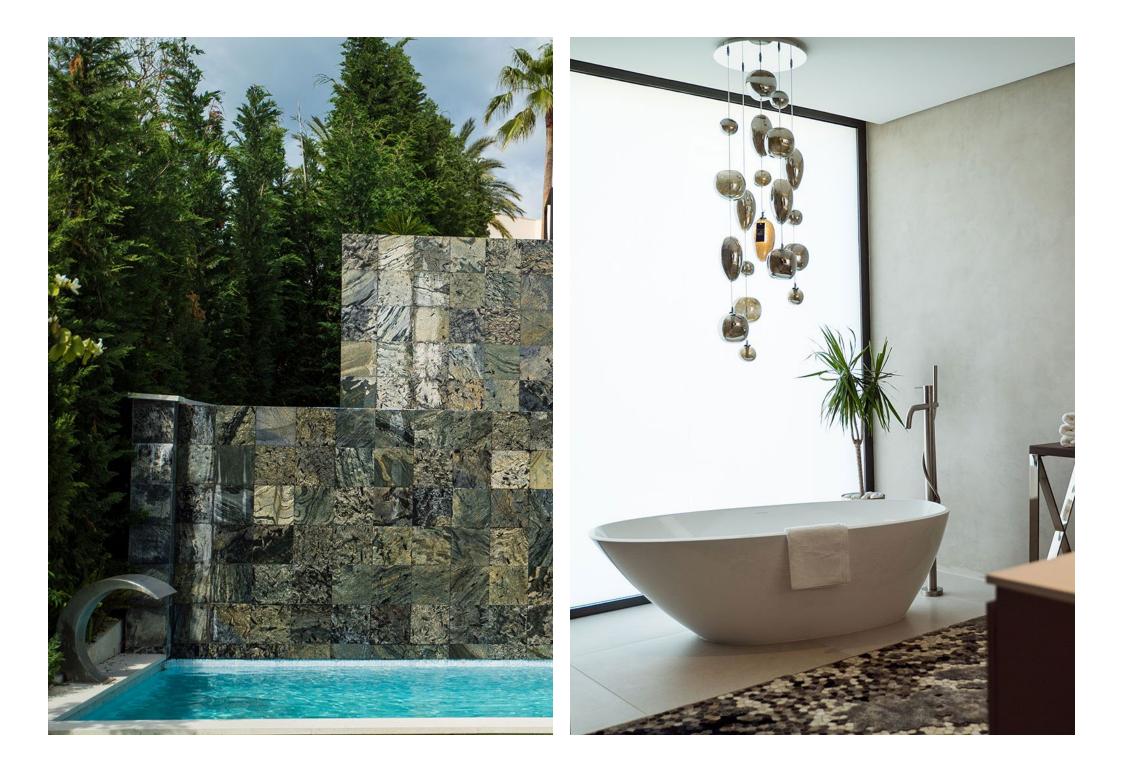

#### work

A contemporary-style house in a privileged area of Marbella. A mixture of modern and classic finishes (stone walls, homeautomation and unique marble in floors and tiles, among others).

INDIVIDUAL HOME

#### work

A moder-style house with luxury finish inside and out; large-format marble  $(1.20 \times 1.20 \text{ m})$ , with a lift, home automation, underfloor heating, Schüco curtain walling. On a 2,000 sqm plot with a 20 m brimming pool with colour LED stripes on the inside.