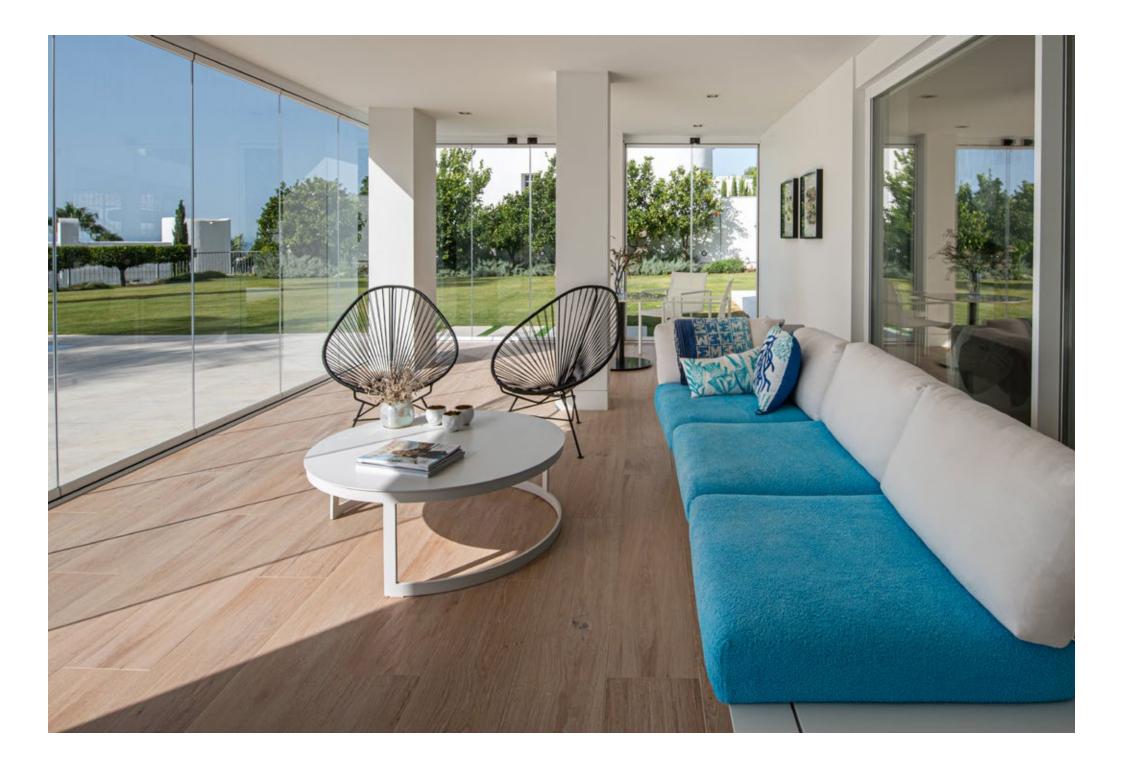

#### INDIVIDUAL HOME

in Benahavís, urb. Los Flamingos, plot 31

| client    | build |
|-----------|-------|
| Ukrainian | 1277  |

#### work

On this occasion we present Flamingos 31, an imposing modern style villa, in which a straight line design with clean and simple finishes stands out.

The project has been developed on a large plot, with a 1277 m2 built. In this space all kinds of amenities for the enjoyment of its owners can be found, such as a spectacular indoor pool, which you can enjoy throughout the year.