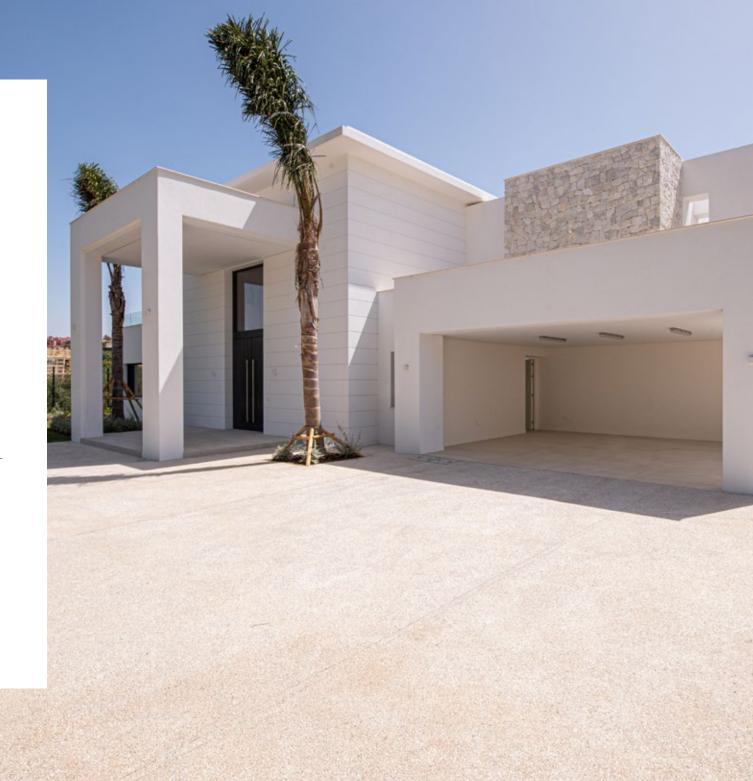

#### INDIVIDUAL HOME

in Benahavís, urb. Los Flamingos, plot 31

| client    | build |
|-----------|-------|
| Ukrainian | 1277  |

#### work

On this occasion we present Flamingos 31, an imposing modern style villa, in which a straight line design with clean and simple finishes stands out.

The project has been developed on a large plot, with a 1277 m2 built. In this space all kinds of amenities for the enjoyment of its owners can be found, such as a spectacular indoor pool, which you can enjoy throughout the year.