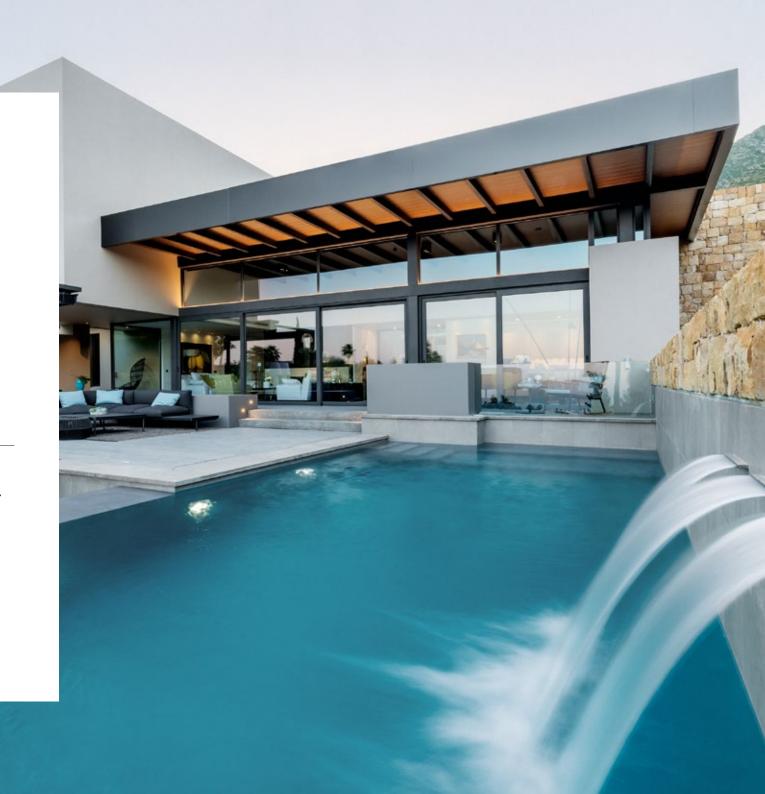

#### INDIVIDUAL HOME

in Benahavís, urb. Los Flamingos, plot 31

| client    | build |
|-----------|-------|
| Ukrainian | 1277  |

#### work

On this occasion we present Flamingos 31, an imposing modern style villa, in which a straight line design with clean and simple finishes stands out.

The project has been developed on a large plot, with a 1277 m2 built. In this space all kinds of amenities for the enjoyment of its owners can be found, such as a spectacular indoor pool, which you can enjoy throughout the year.