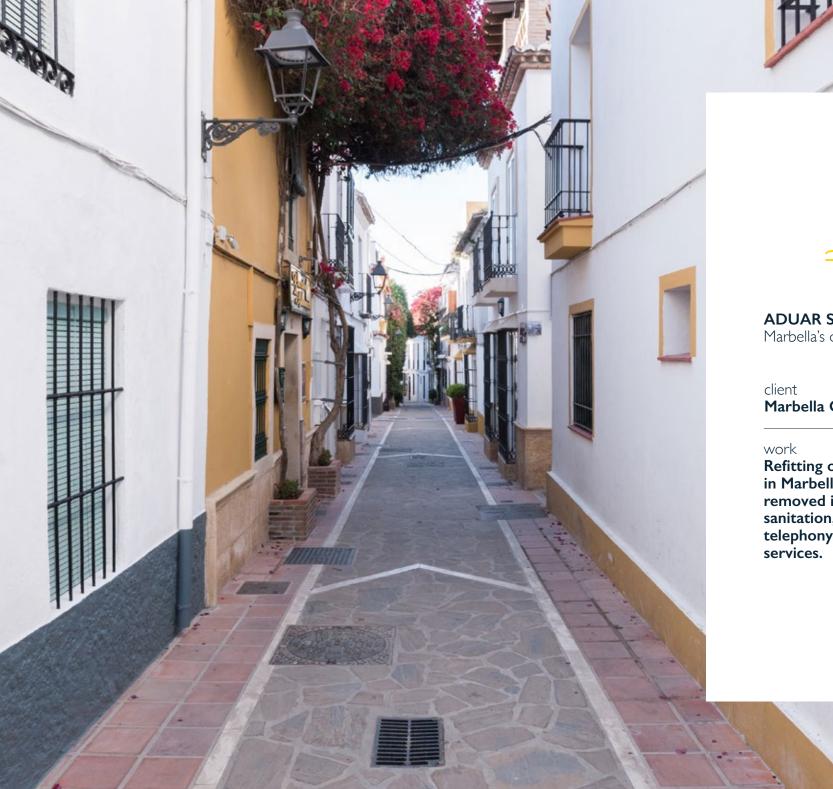

### ADUAR ST. AND RAFINA ST.

Marbella's old district

Marbella City Council

built 2100

Refitting of Aduar street and Rafina street in Marbella's old district. The paving is removed in its entirety in order to install sanitation, rainwater, cable network, telephony, municipal gas and streetlighting