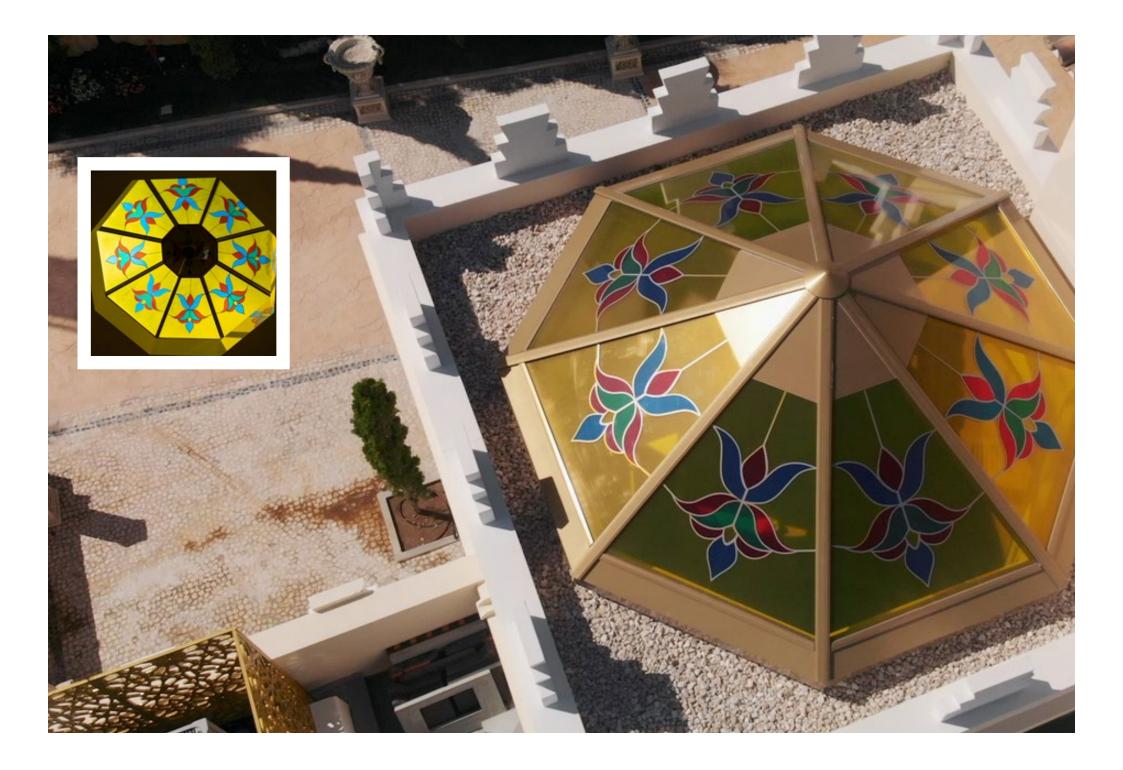

#### INDIVIDUAL HOME

in Benahavís, urb. Los Flamingos, plot 31

| client    | build |
|-----------|-------|
| Ukrainian | 1277  |

#### work

On this occasion we present Flamingos 31, an imposing modern style villa, in which a straight line design with clean and simple finishes stands out.

The project has been developed on a large plot, with a 1277 m2 built. In this space all kinds of amenities for the enjoyment of its owners can be found, such as a spectacular indoor pool, which you can enjoy throughout the year.