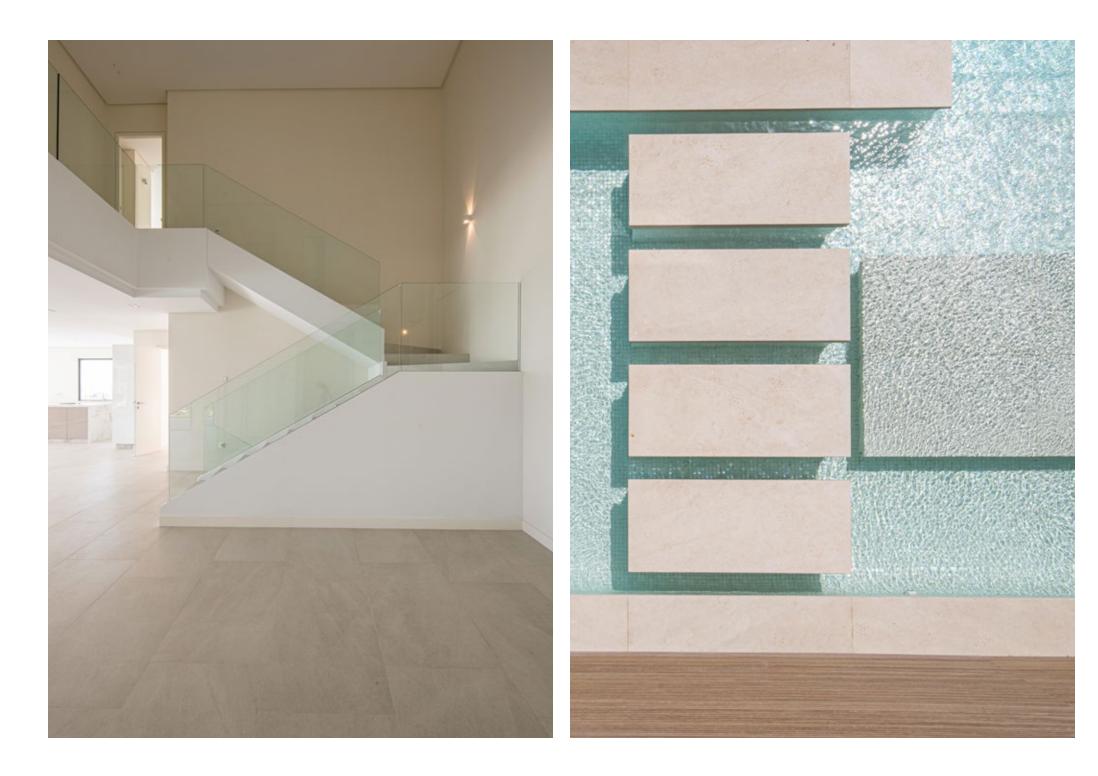

#### INDIVIDUAL HOME

in Benahavís, urb. Los Flamingos, plot 31

| client    | build |
|-----------|-------|
| Ukrainian | 1277  |

#### work

On this occasion we present Flamingos 31, an imposing modern style villa, in which a straight line design with clean and simple finishes stands out.

The project has been developed on a large plot, with a 1277 m2 built. In this space all kinds of amenities for the enjoyment of its owners can be found, such as a spectacular indoor pool, which you can enjoy throughout the year.