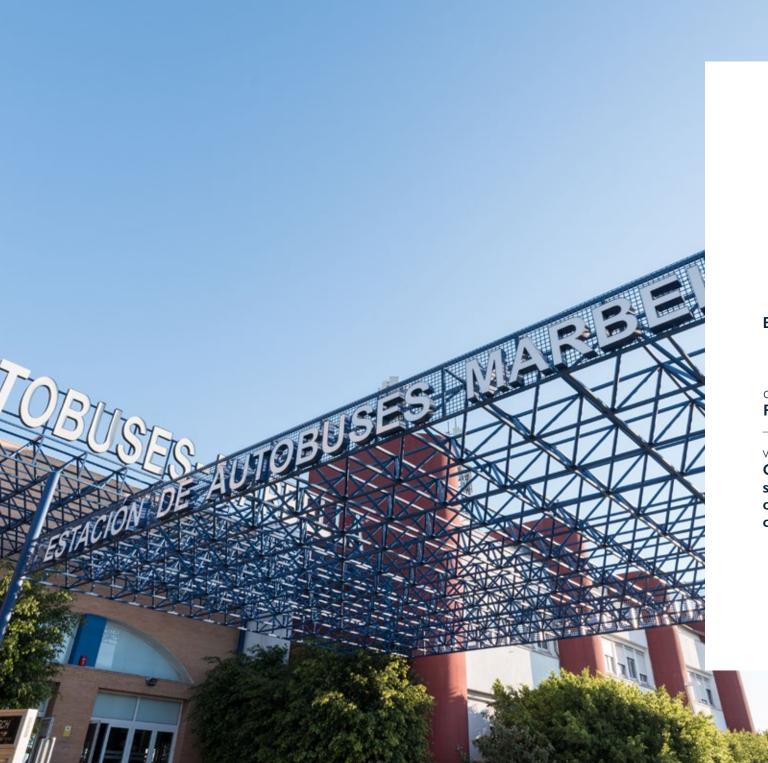

#### **BUS STATION** Marbella

client **Portillo** 

built **2500** 

#### work

Comprehensive refurbishment of the bus station interior, plus improvement work on the outdoor car park. New ticket desks and toilets have been built.