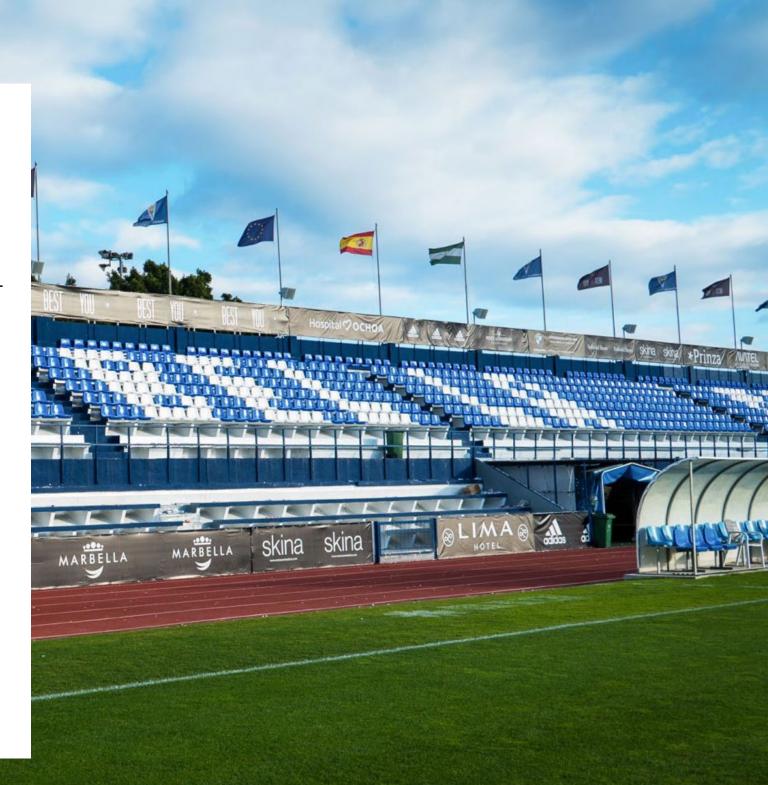

# REFURBISHMENT MARBELLA FOOTBALL STADIUM

#### client Marbella F.C.

#### work

Waterproofing and structural repairs in the north and east grandstand came to Marbella football stadium, in Málaga.

Precast concrete elements, as well as, grandstand plastic seats were taken out for surface sealing.

High-pressure polyurea products were sprayed-on coatings to protect surfaces. This was a cost-effective and versatile solution for commercial floors and outdoor walkways, especially those exposed to moisture. The non-slip surface provides traction to wet or dry, supporting the accessibility and safety of facilities. Waterproofing works covered 820 sq meters in the east grandstand and 580 sq meters in the north one.