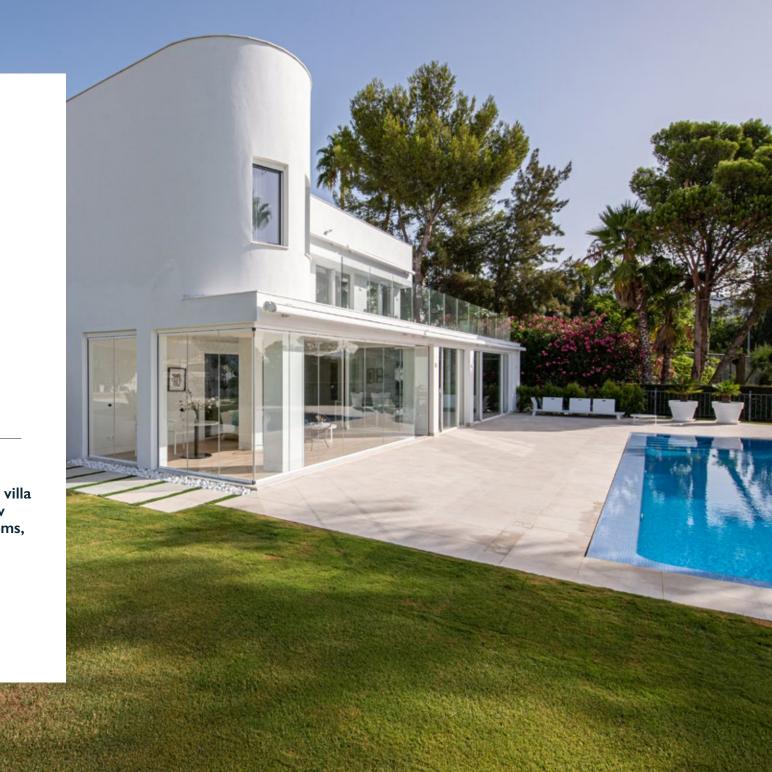

#### INDIVIDUAL HOME

in Benahavís, urb. Los Flamingos, plot 31

| client    | build |
|-----------|-------|
| Ukrainian | 1277  |

#### work

On this occasion we present Flamingos 31, an imposing modern style villa, in which a straight line design with clean and simple finishes stands out.

The project has been developed on a large plot, with a 1277 m2 built. In this space all kinds of amenities for the enjoyment of its owners can be found, such as a spectacular indoor pool, which you can enjoy throughout the year.