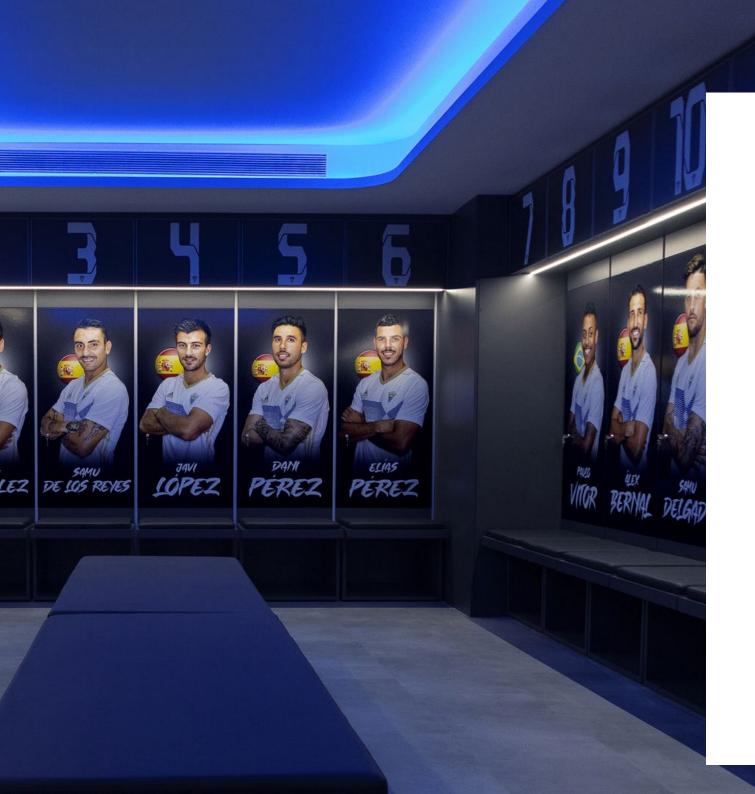

#### MARBELLA F. C. CHANGING ROOM Marbella

client Marbella F.C.

#### work

Prinza Construcciones has completed the Marbella Football Club bespoke changing room refurbishment successfully. The dressing room renovation included a full redesign, with facilities upgrades comparable to major Premier League Football teams.

We wanted to make a tribute to every player in the team, so we design custom made lockers and benches with their credentials. Space customization with the club crest and slogan were key to creating a stylish and modern area, matching the team's ambition. Let's dream big, they say, so we did it to conceptualise the project and make it come true.