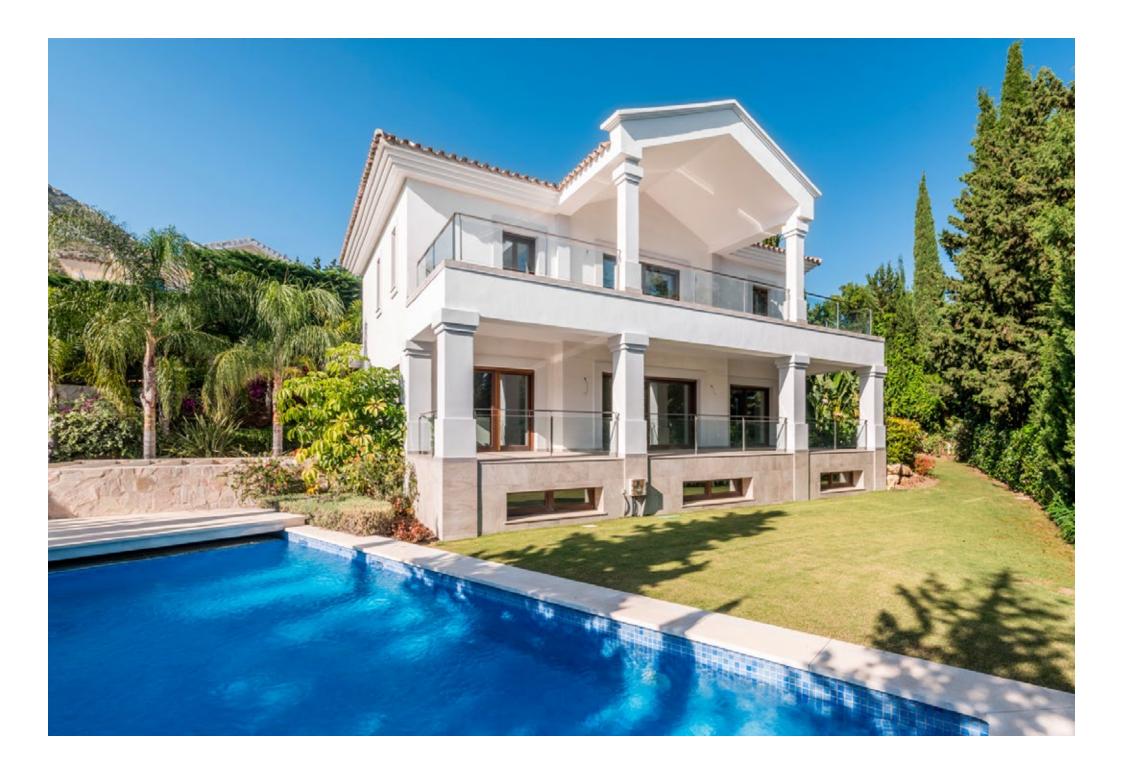

**INDIVIDUAL HOME** in Cascada de Camoján B52

| client |  |
|--------|--|
| German |  |

built **810** 

#### work

A contemporary-style house in a privileged area of Marbella. A mixture of modern and classic finishes (stone walls, homeautomation and unique marble in floors and tiles, among others).

INDIVIDUAL HOME