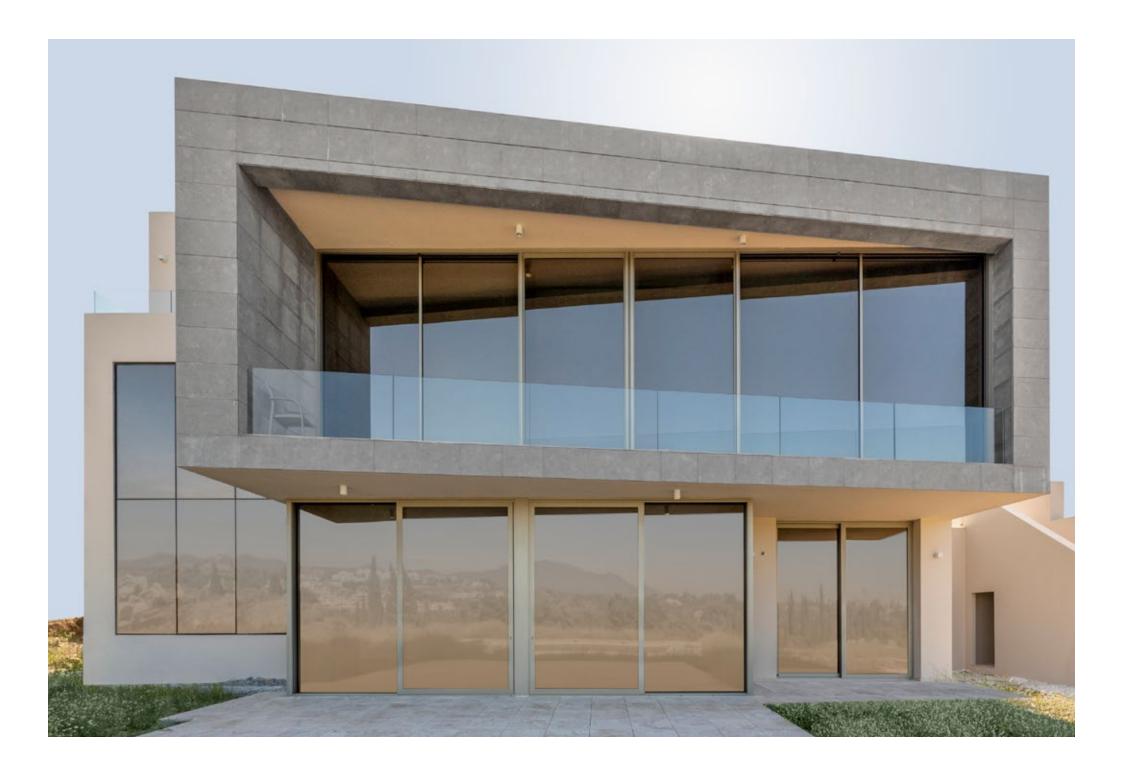

in Los Flamingos II urb. / plot 8

client | built Dubai | 1320

#### work

A moder-style house with luxury finish inside and out; large-format marble  $(1.20 \times 1.20 \text{ m})$ , with a lift, home automation, underfloor heating, Schüco curtain walling. On a 2,000 sqm plot with a 20 m brimming pool with colour LED stripes on the inside.