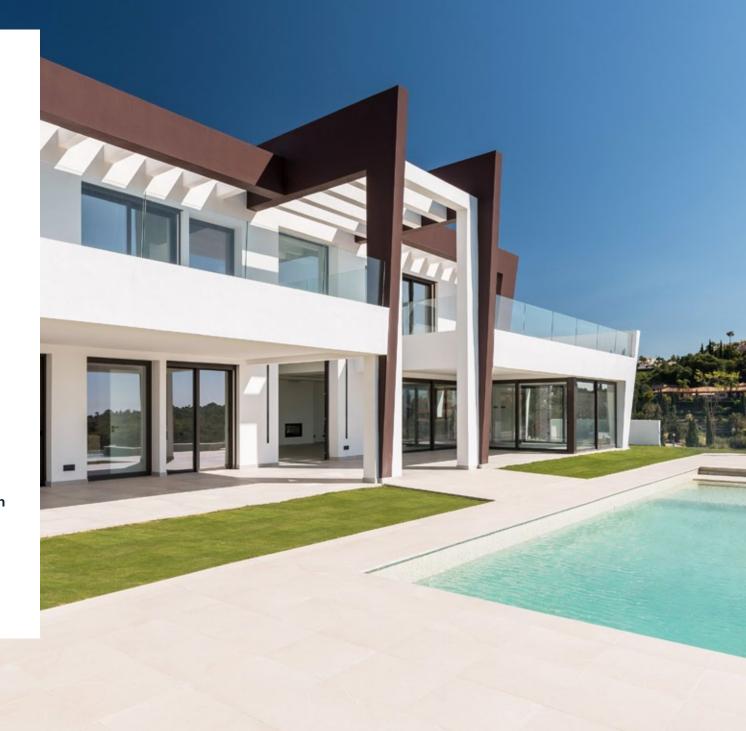

#### INDIVIDUAL HOME

in Benahavís, urb. Los Flamingos, plot 31

| client    | build |
|-----------|-------|
| Ukrainian | 1277  |

#### work

On this occasion we present Flamingos 31, an imposing modern style villa, in which a straight line design with clean and simple finishes stands out.

The project has been developed on a large plot, with a 1277 m2 built. In this space all kinds of amenities for the enjoyment of its owners can be found, such as a spectacular indoor pool, which you can enjoy throughout the year.