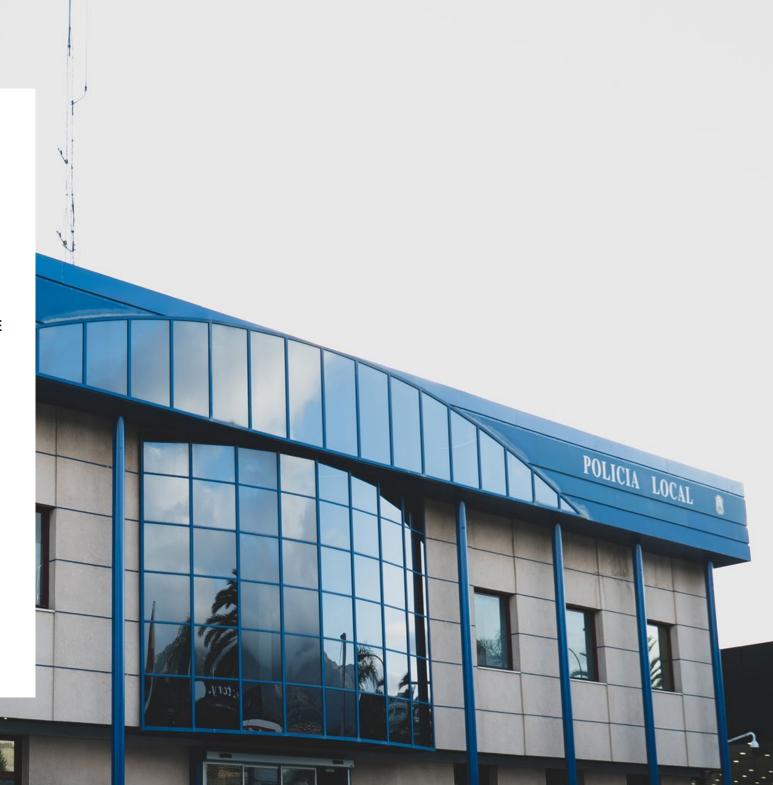

# REFURBISHMENT OF MARBELLA POLICE STATION

| Marbella city council | 5433  |
|-----------------------|-------|
| client                | built |

#### work

The project comprises complete replacement of all electrical and communications services and necessary disassembly works to install a galvanised steel sheeting roof covering over-cladding a renewed strengthened metallic structure with an insulated render system.

Scope of works will also included partitions, installation of suspended ceilings, carpentry and floor finishes, such as raised technical flooring.