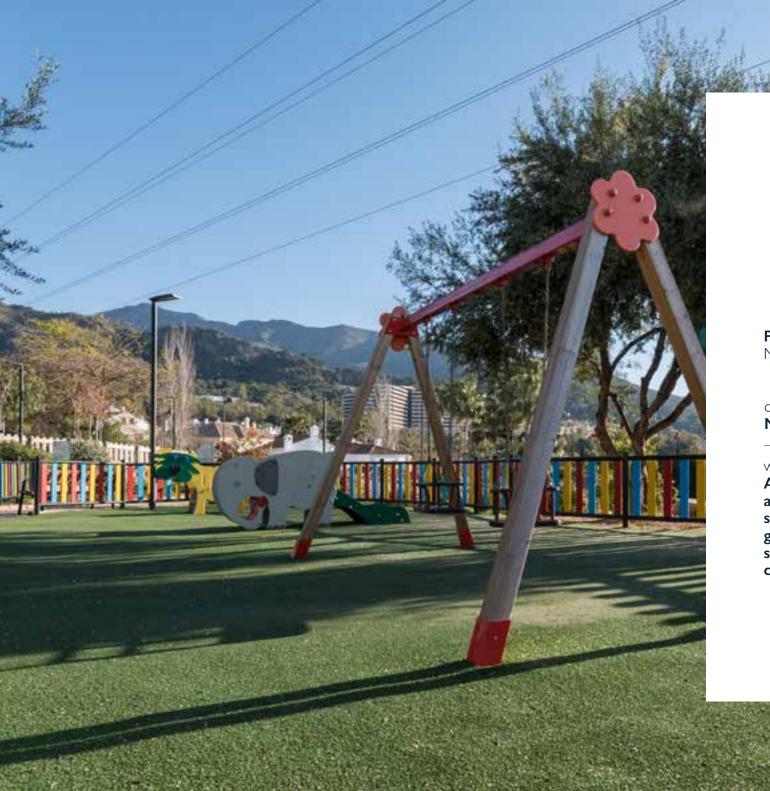

#### **PUBLIC PARK**

María Auxiliadora

client

built **5500** 

Marbella Council City

work

A public park with several playgrounds and keep-fit equipment. The park has two separate areas divided by a reinforced ground wall. There is a lawn on one side, and a landscape area with timber children's facilities on the other.