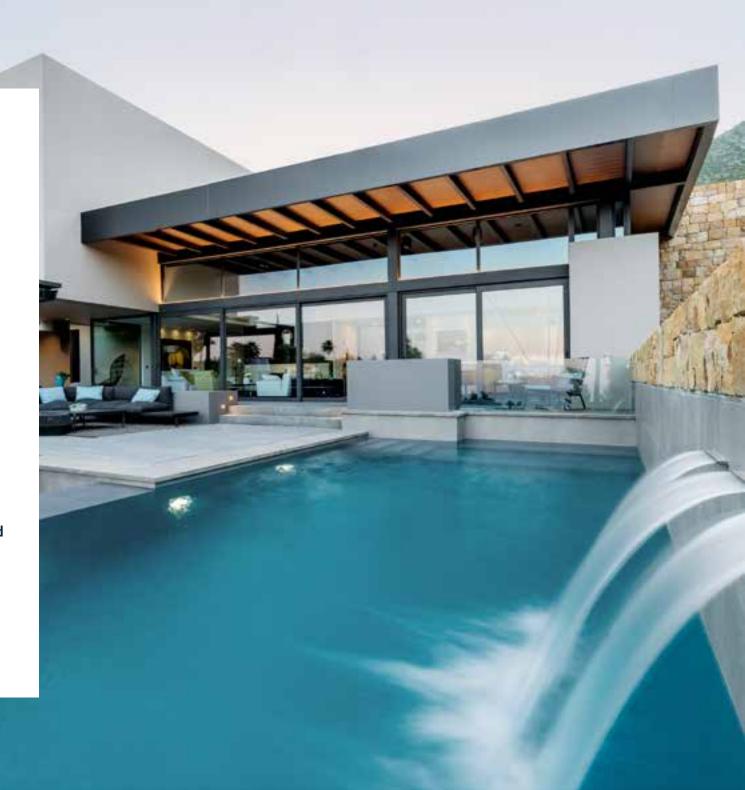

In Los Flamingos II urb. / plot 8

client built **Dubai** 1320

work

A moder-style house with luxury finish inside and out; large-format marble (1.20 x 1. 20 m), with a lift, home automation, underfloor heating, Schüco curtain walling. On a 2,000 sqm plot with a 20 m brimming pool with colour LED stripes on the inside.

in Los Flamingos II urb. / parcela II

client built **Ukrainian** 1320

work

A modern-style house with luxury finished both inside and outside; large format porcelain flooring (90x90 cm), aired collapsed façade in natural stone, underheating floor, Schüco aluminium. With a waterfall-shaped brimming pool.