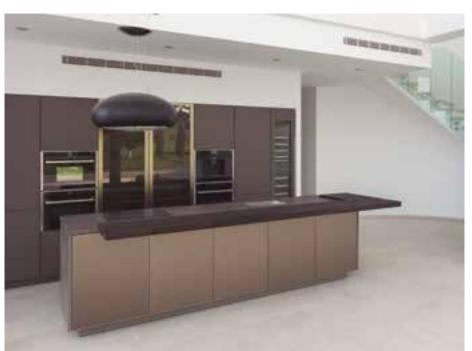

in Cascada de Camoján B52

client built **German** 810

work

A contemporary-style house in a privileged area of Marbella. A mixture of modern and classic finishes (stone walls, homeautomation and unique marble in floors and tiles, among others).

#### **INDIVIDUAL DETACHED HOME**

in Cascada de Camoján urb. / plot 6.193

client built **Russian** 780

work

A traditional-style house with a high standard luxury finish (marble, Schüco aluminium, iroko wood and entirely adapted for home automation).

#### **INDIVIDUAL DETACHED HOME**

in Cascada de Camoján urb. / plot 81.816

client built **Russian** 820

work

A traditional-style house with high standard luxury finish (marble, Schüco aluminium, iroko wood and fully adapted for home automation).