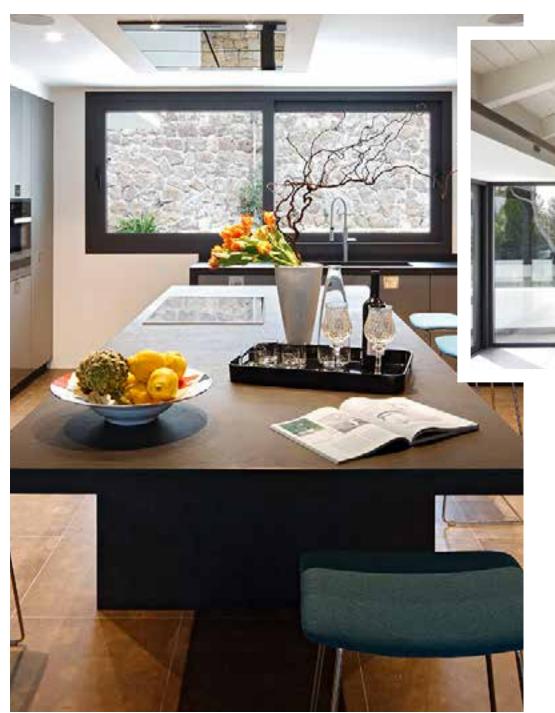

in Cascada de Camoján B52

client built **German** 810

work

A contemporary-style house in a privileged area of Marbella. A mixture of modern and classic finishes (stone walls, homeautomation and unique marble in floors and tiles, among others).

In Los Flamingos II urb. / plot 8

client built **Dubai** 1320

work

A moder-style house with luxury finish inside and out; large-format marble (1.20 x 1. 20 m), with a lift, home automation, underfloor heating, Schüco curtain walling. On a 2,000 sqm plot with a 20 m brimming pool with colour LED stripes on the inside.

### REMODELLING OF AN INDIVIDUAL FAMILY DETACHED HOME

in Cascada de Camoján urb. C22

client built **German** 840

work

A comprehensive refurbishment of one of the best-located houses in the luxury gated community of Marbella. The house adapts to modern quality and luxury standards without losing its Andalucian style.

in Los Flamingos II urb. / parcela II

client built **Ukrainian** 1320

work

A modern-style house with luxury finished both inside and outside; large format porcelain flooring (90x90 cm), aired collapsed façade in natural stone, underheating floor, Schüco aluminium. With a waterfall-shaped brimming pool.

#### **INDIVIDUAL DETACHED HOME**

in Cascada de Camoján urb. / plot 6.193

client built **Russian** 780

work

A traditional-style house with a high standard luxury finish (marble, Schüco aluminium, iroko wood and entirely adapted for home automation).

#### **INDIVIDUAL DETACHED HOME**

in Cascada de Camoján urb. / plot 81.816

client built **Russian** 820

work

A traditional-style house with high standard luxury finish (marble, Schüco aluminium, iroko wood and fully adapted for home automation).

in Los Flamingos I urb. / plot 131

client edificado **Dubai** 1260

work

A modern-style house with luxury finish both inside and outside; travertine marble in flooring and bathrooms, aired façade in grey marble, home-automation, underfloor heating, Schüco curtain walls. In a plot bordering Flamingos golf course and Villa Padierna hotel.