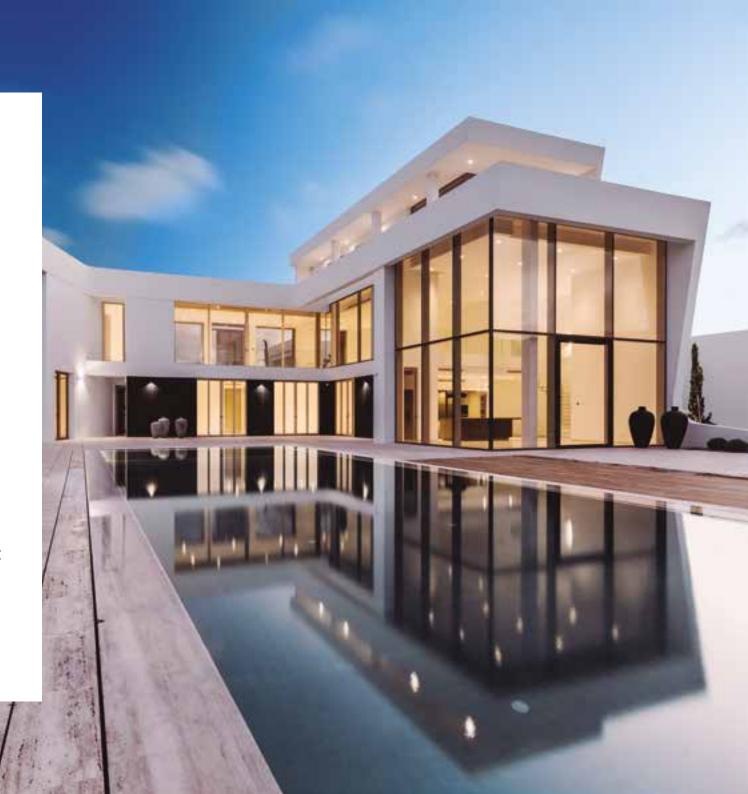

In Los Flamingos II urb. / plot 8

client built **Dubai** 1320

work

A moder-style house with luxury finish inside and out; large-format marble (1.20 x 1. 20 m), with a lift, home automation, underfloor heating, Schüco curtain walling. On a 2,000 sqm plot with a 20 m brimming pool with colour LED stripes on the inside.

#### **INDIVIDUAL DETACHED HOME**

in Cascada de Camoján urb. / plot 6.193

client built **Russian** 780

work

A traditional-style house with a high standard luxury finish (marble, Schüco aluminium, iroko wood and entirely adapted for home automation).

#### **INDIVIDUAL DETACHED HOME**

in Cascada de Camoján urb. / plot 81.816

client built **Russian** 820

work

A traditional-style house with high standard luxury finish (marble, Schüco aluminium, iroko wood and fully adapted for home automation).