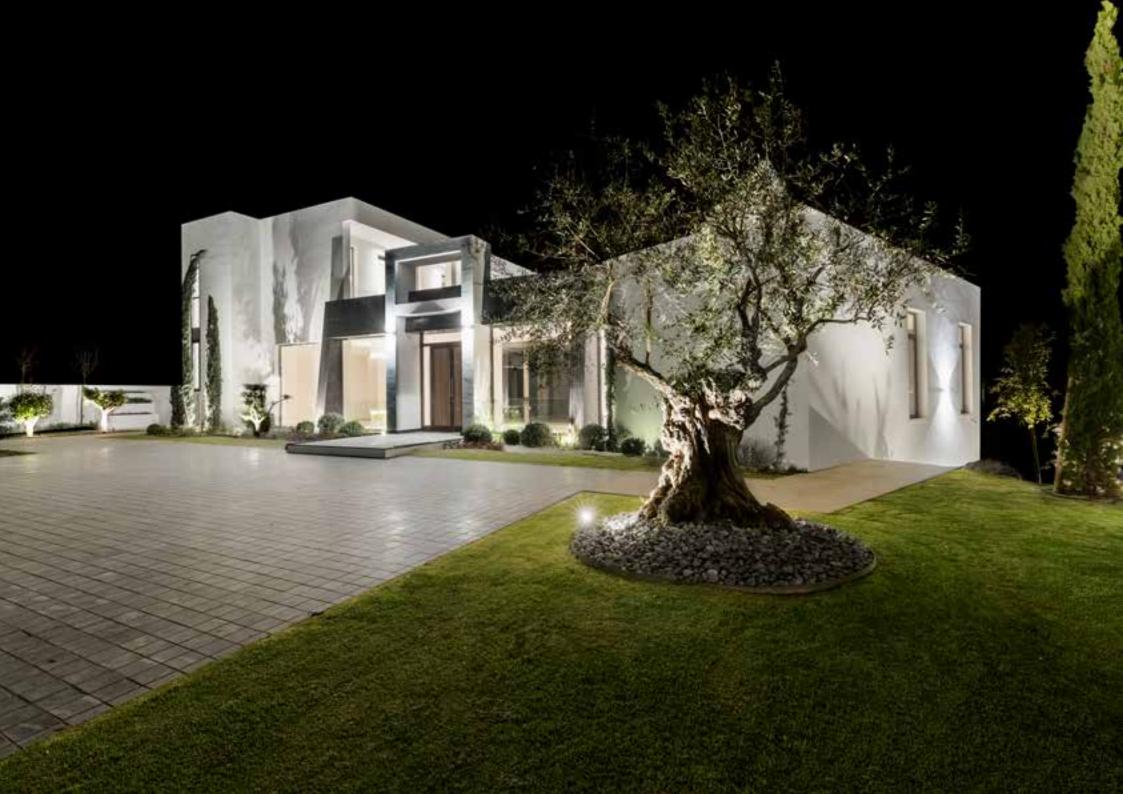

in Cascada de Camoján B52

client built **German** 810

work

A contemporary-style house in a privileged area of Marbella. A mixture of modern and classic finishes (stone walls, homeautomation and unique marble in floors and tiles, among others).

#### **INDIVIDUAL DETACHED HOME**

in Cascada de Camoján urb. / plot 6.193

client built **Russian** 780

work

A traditional-style house with a high standard luxury finish (marble, Schüco aluminium, iroko wood and entirely adapted for home automation).

#### **INDIVIDUAL DETACHED HOME**

in Cascada de Camoján urb. / plot 81.816

client built **Russian** 820

work

A traditional-style house with high standard luxury finish (marble, Schüco aluminium, iroko wood and fully adapted for home automation).