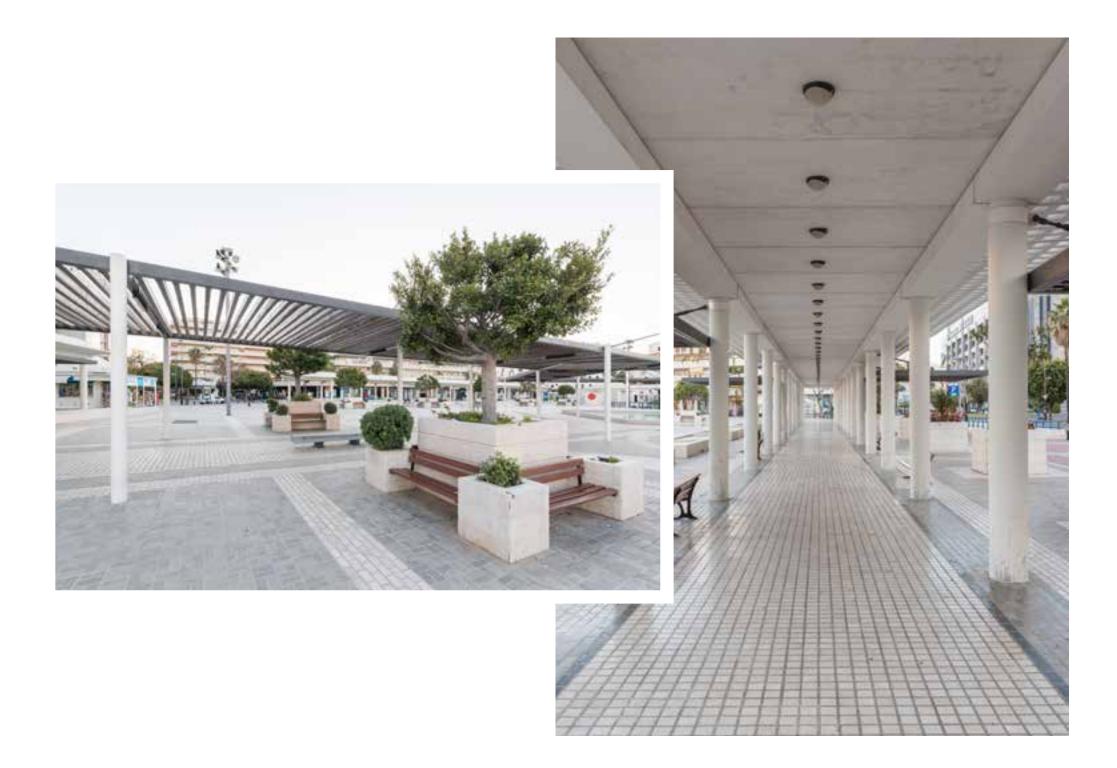

Pl. Antonio Banderas square

built 22000

Restoration of main square in Puerto Banús. The work includes a shaded area (150 m) by installing a single pergola in solid Finish pinewood and a hot-galvanized metal structure. The fountains, plants and paving have also been repaired. Finally, a brandnew multicolour LED system has been installed in the fountains.