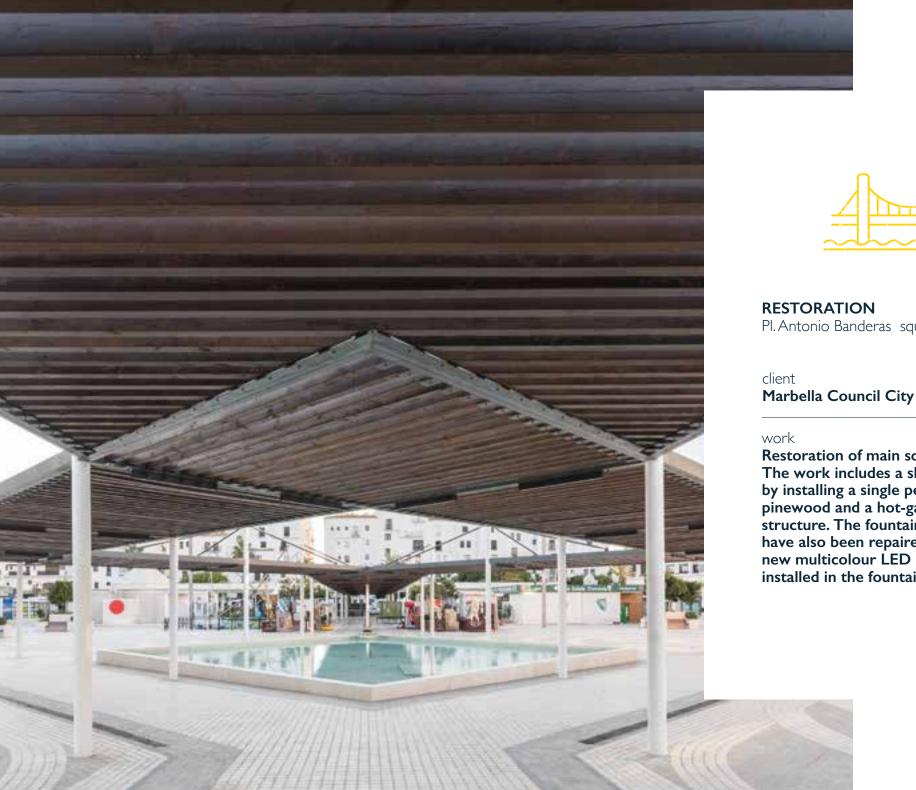

Pl. Antonio Banderas square

built 22000

Restoration of main square in Puerto Banús. The work includes a shaded area (150 m) by installing a single pergola in solid Finish pinewood and a hot-galvanized metal structure. The fountains, plants and paving have also been repaired. Finally, a brandnew multicolour LED system has been installed in the fountains.