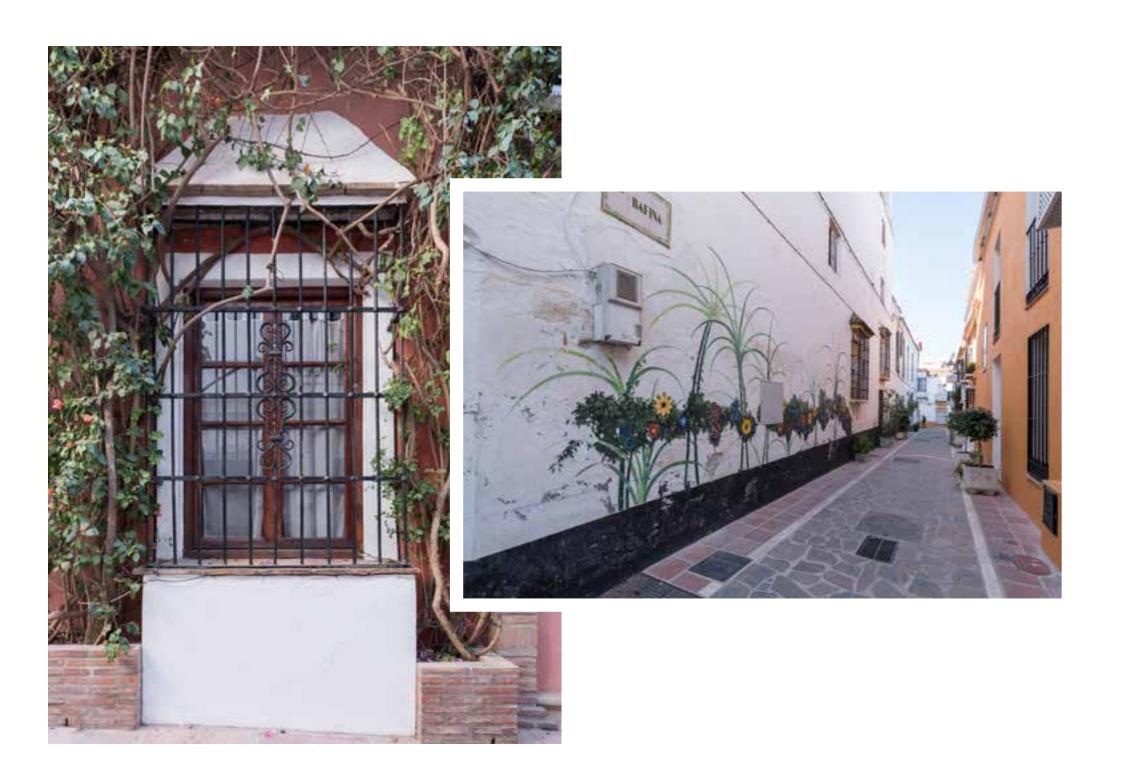

#### ADUAR ST. AND RAFINA ST.

Marbella's old district

client built

Marbella Council City built

2100

work

Refitting of Aduar street and Rafina street in Marbella's old district. The paving is removed in its entirety in order to install sanitation, rainwater, cable network, telephony, municipal gas and streetlighting services.