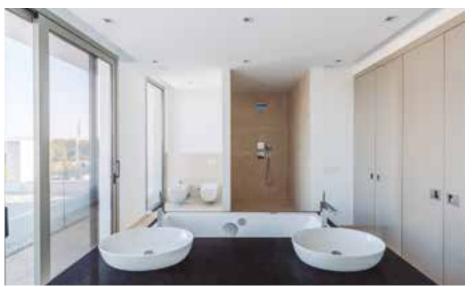

In Los Flamingos II urb. / plot 8

client built **Dubai** 1320

work

A moder-style house with luxury finish inside and out; large-format marble (1.20 x 1. 20 m), with a lift, home automation, underfloor heating, Schüco curtain walling. On a 2,000 sqm plot with a 20 m brimming pool with colour LED stripes on the inside.

in Los Flamingos II urb. / parcela II

client built **Ukrainian** 1320

work

A modern-style house with luxury finished both inside and outside; large format porcelain flooring (90x90 cm), aired collapsed façade in natural stone, underheating floor, Schüco aluminium. With a waterfall-shaped brimming pool.

in Los Flamingos I urb. / plot 131

client edificado **Dubai** 1260

work

A modern-style house with luxury finish both inside and outside; travertine marble in flooring and bathrooms, aired façade in grey marble, home-automation, underfloor heating, Schüco curtain walls. In a plot bordering Flamingos golf course and Villa Padierna hotel.