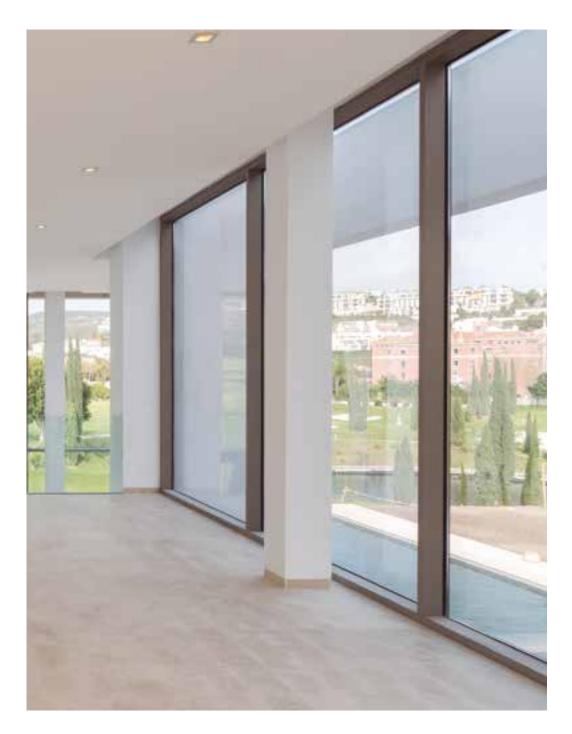

In Los Flamingos II urb. / plot 8

client built **Dubai** 1320

work

A moder-style house with luxury finish inside and out; large-format marble (1.20 x 1. 20 m), with a lift, home automation, underfloor heating, Schüco curtain walling. On a 2,000 sqm plot with a 20 m brimming pool with colour LED stripes on the inside.

in Los Flamingos II urb. / parcela II

client built **Ukrainian** 1320

work

A modern-style house with luxury finished both inside and outside; large format porcelain flooring (90x90 cm), aired collapsed façade in natural stone, underheating floor, Schüco aluminium. With a waterfall-shaped brimming pool.

in Los Flamingos I urb. / plot 131

client edificado **Dubai** 1260

work

A modern-style house with luxury finish both inside and outside; travertine marble in flooring and bathrooms, aired façade in grey marble, home-automation, underfloor heating, Schüco curtain walls. In a plot bordering Flamingos golf course and Villa Padierna hotel.