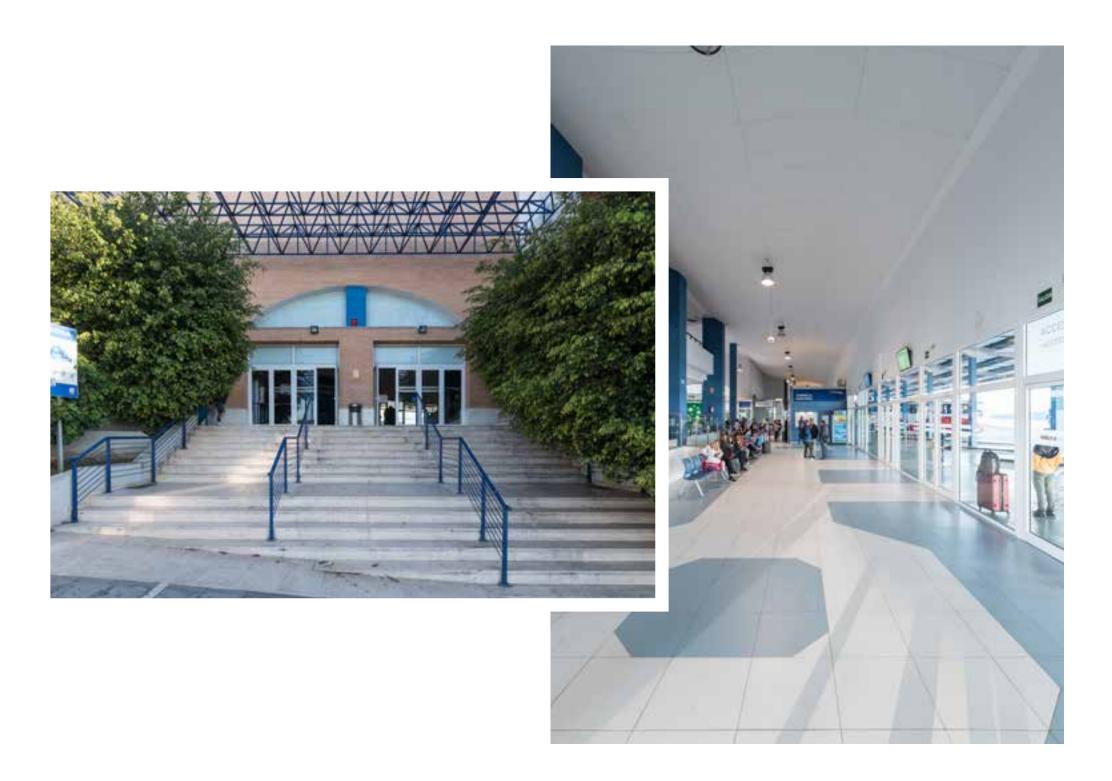

built 2500

Comprehensive refurbishment of the bus station interior, plus improvement work on the outdoor car park. New ticket desks and toilets have been built.