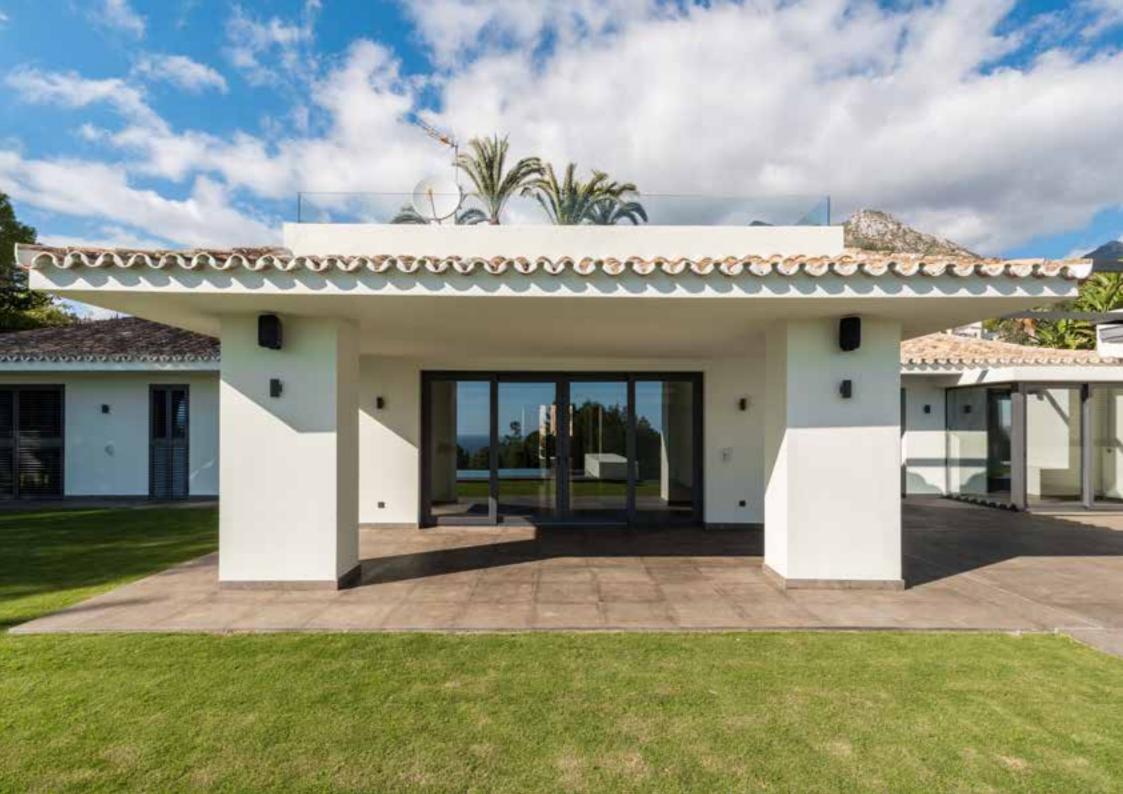

In Los Flamingos II urb. / plot 8

client built **Dubai** 1320

work

A moder-style house with luxury finish inside and out; large-format marble (1.20 x 1. 20 m), with a lift, home automation, underfloor heating, Schüco curtain walling. On a 2,000 sqm plot with a 20 m brimming pool with colour LED stripes on the inside.

in Los Flamingos II urb. / parcela II

client built **Ukrainian** 1320

work

A modern-style house with luxury finished both inside and outside; large format porcelain flooring (90x90 cm), aired collapsed façade in natural stone, underheating floor, Schüco aluminium. With a waterfall-shaped brimming pool.

in Los Flamingos I urb. / plot 131

client edificado **Dubai** 1260

work

A modern-style house with luxury finish both inside and outside; travertine marble in flooring and bathrooms, aired façade in grey marble, home-automation, underfloor heating, Schüco curtain walls. In a plot bordering Flamingos golf course and Villa Padierna hotel.