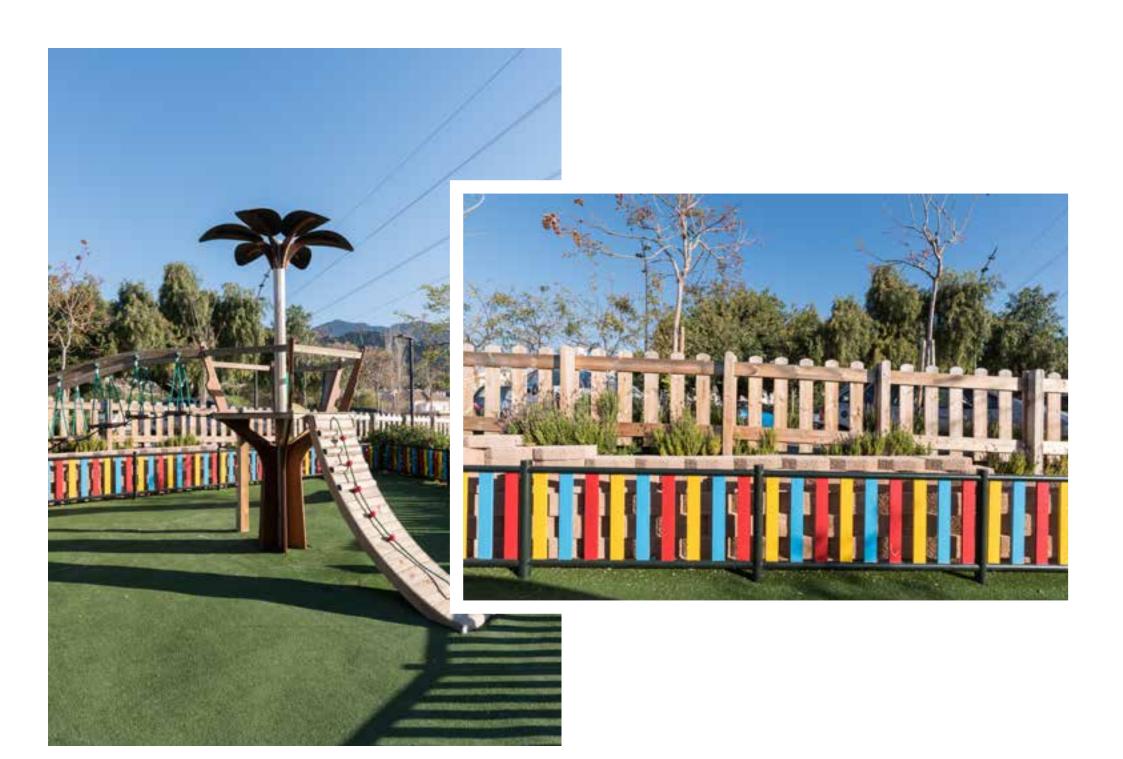

#### **PUBLIC PARK**

María Auxiliadora

client

built **5500** 

Marbella Council City

work

A public park with several playgrounds and keep-fit equipment. The park has two separate areas divided by a reinforced ground wall. There is a lawn on one side, and a landscape area with timber children's facilities on the other.