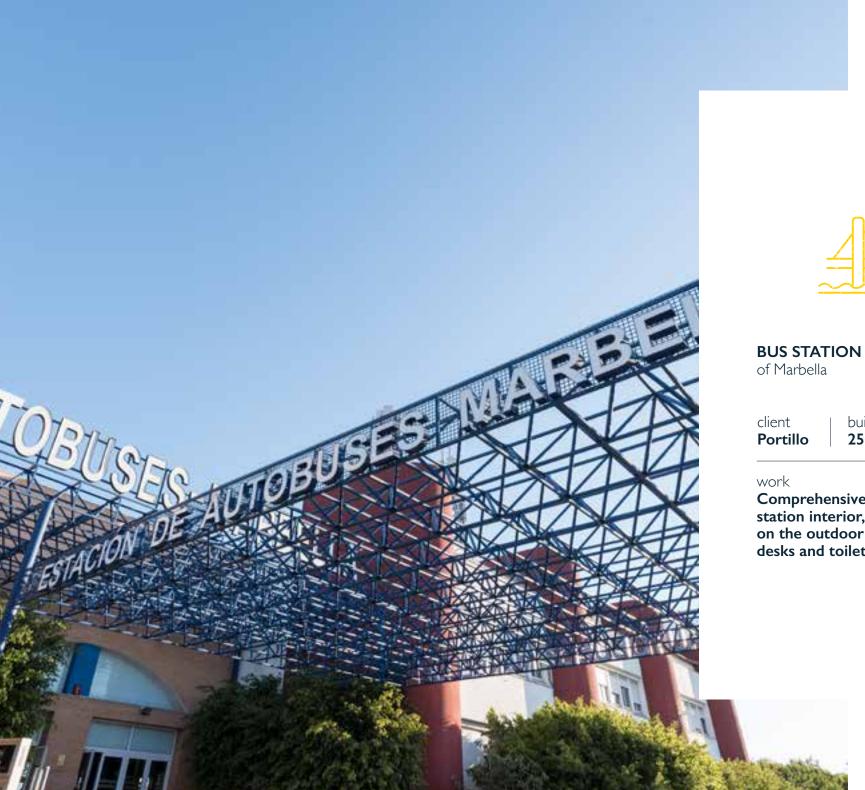

built 2500

Comprehensive refurbishment of the bus station interior, plus improvement work on the outdoor car park. New ticket desks and toilets have been built.