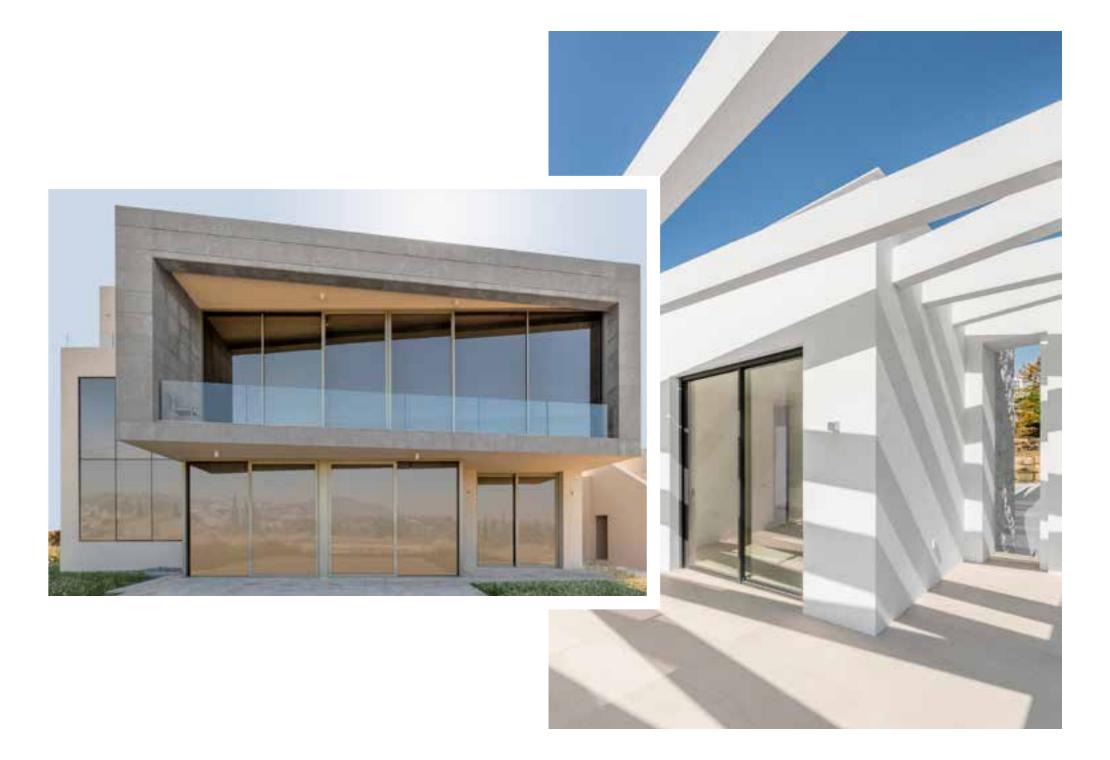

In Los Flamingos II urb. / plot 8

client built **Dubai** 1320

work

A moder-style house with luxury finish inside and out; large-format marble (1.20 x 1. 20 m), with a lift, home automation, underfloor heating, Schüco curtain walling. On a 2,000 sqm plot with a 20 m brimming pool with colour LED stripes on the inside.