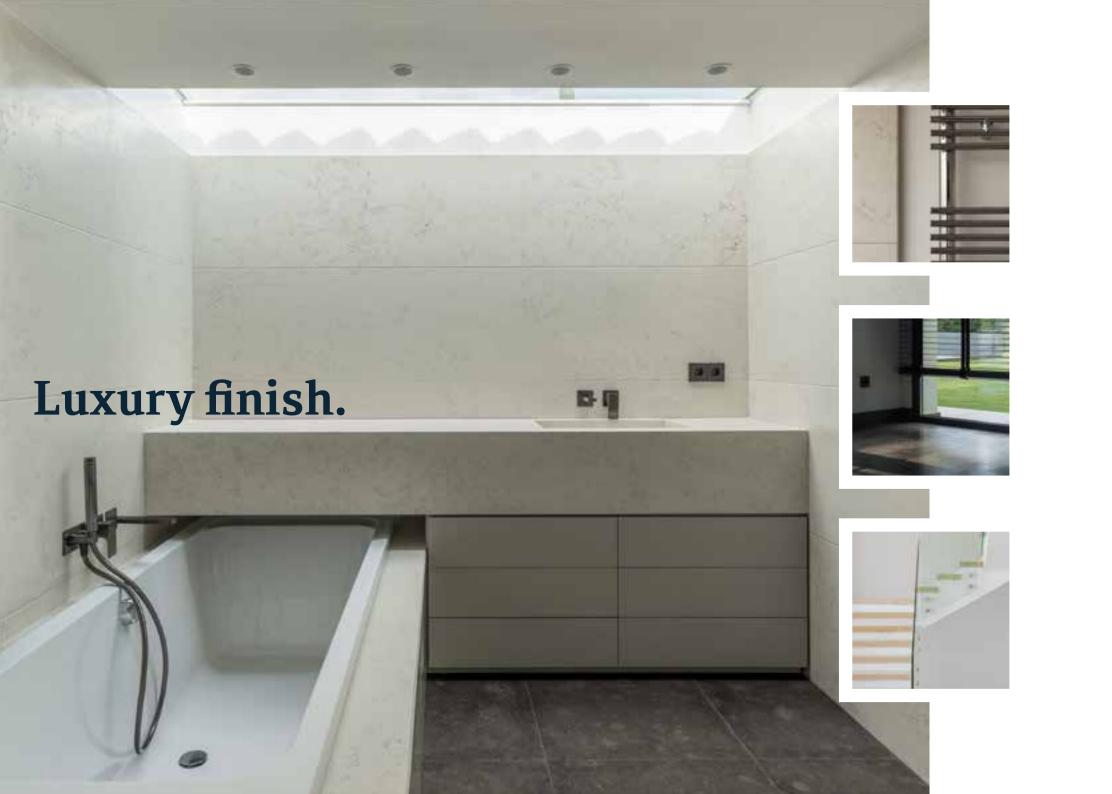

In Los Flamingos II urb. / plot 8

client built **Dubai** 1320

work

A moder-style house with luxury finish inside and out; large-format marble (1.20 x 1. 20 m), with a lift, home automation, underfloor heating, Schüco curtain walling. On a 2,000 sqm plot with a 20 m brimming pool with colour LED stripes on the inside.

in Los Flamingos I urb. / plot 131

client edificado **Dubai** 1260

work

A modern-style house with luxury finish both inside and outside; travertine marble in flooring and bathrooms, aired façade in grey marble, home-automation, underfloor heating, Schüco curtain walls. In a plot bordering Flamingos golf course and Villa Padierna hotel.