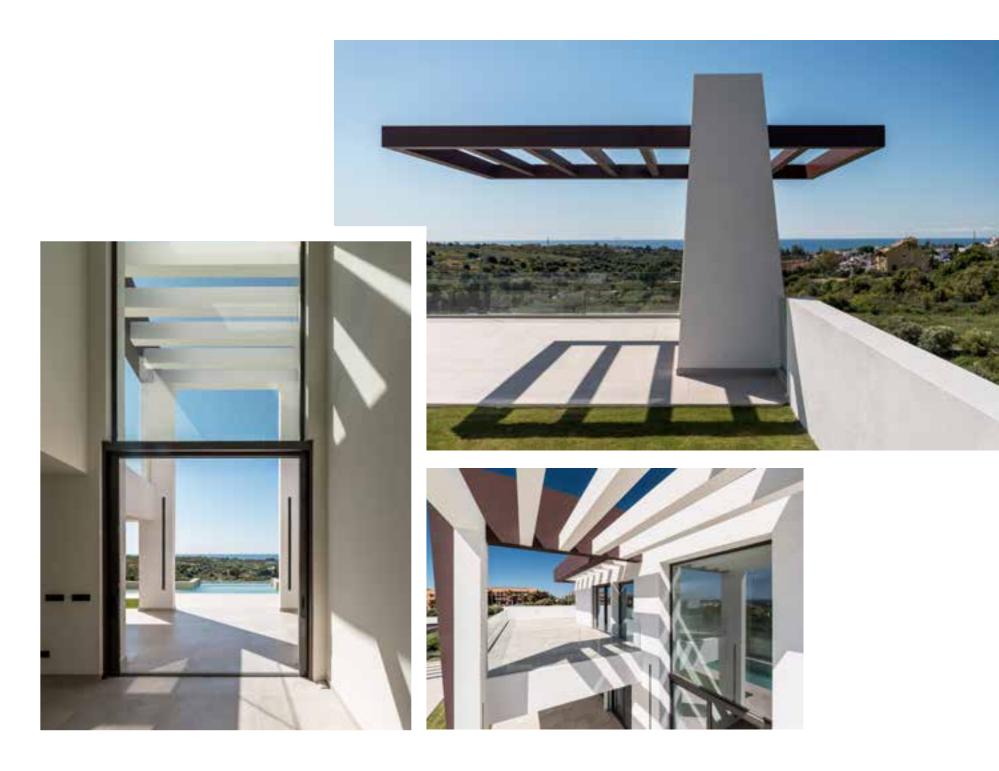

In Los Flamingos II urb. / plot 8

client built **Dubai** 1320

work

A moder-style house with luxury finish inside and out; large-format marble (1.20 x 1. 20 m), with a lift, home automation, underfloor heating, Schüco curtain walling. On a 2,000 sqm plot with a 20 m brimming pool with colour LED stripes on the inside.