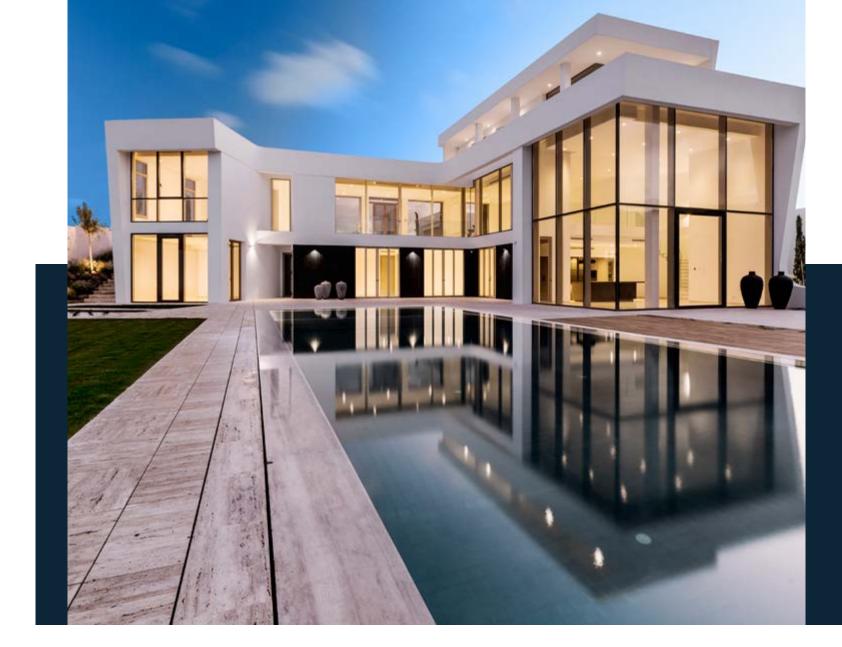

#### **INDIVIDUAL HOME**

in Los Flamingos II urb. / plot 8

client built **Dubai** 1320

work

A modern-style house with luxury finish inside and out; large-format marble (1.20 x 1.20 m), with a lift, home automation, underfloor heating, Schüco curtain walling. On a 2,000 sqm plot with a 20 m brimming pool with colour LED stripes on the inside.