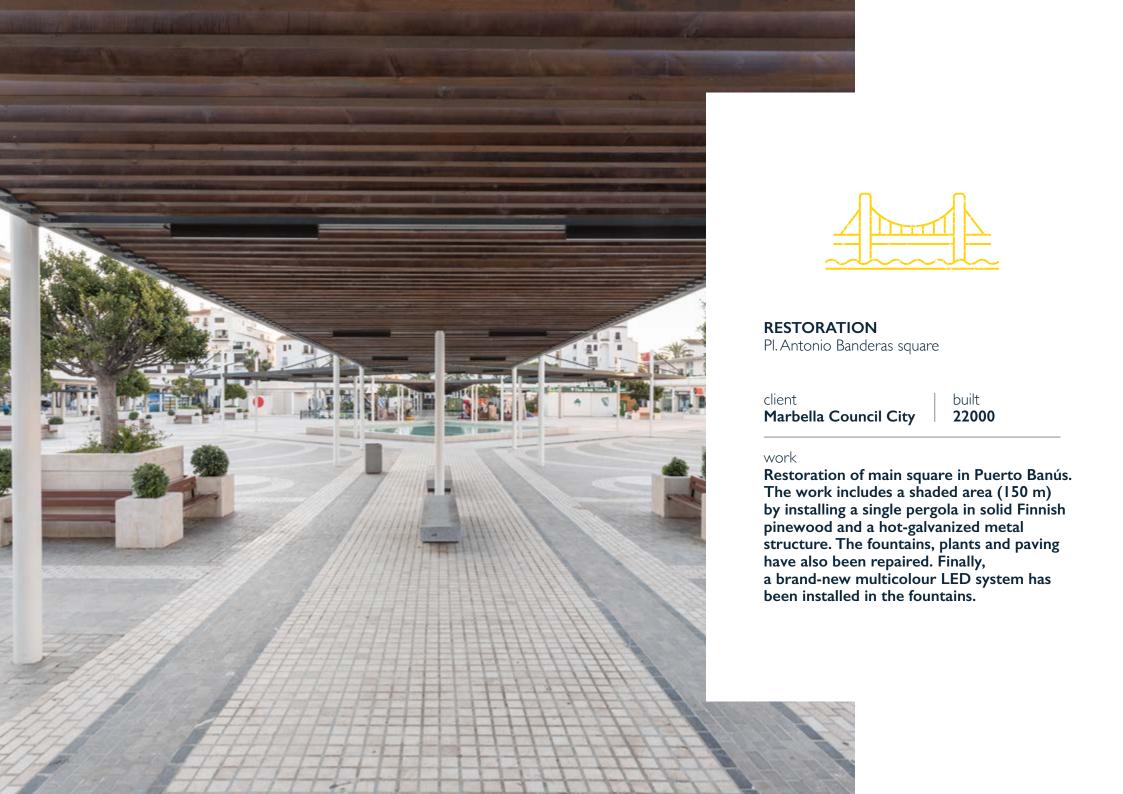

#### ADUAR ST. AND RAFINA ST.

Marbella's old district

client built

Marbella Council City built

2100

work

Refitting of Aduar street and Rafina street in Marbella's old district. The paving is removed in its entirety in order to install sanitation, rainwater, cable network, telephony, municipal gas and streetlighting services.