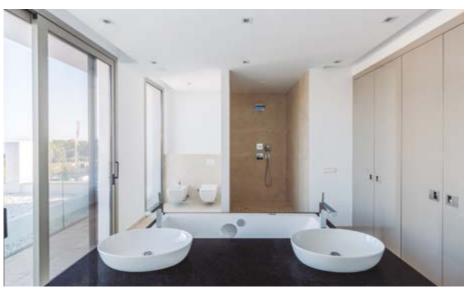

#### **INDIVIDUAL HOME**

in Los Flamingos II urb. / plot 8

client built **Dubai** 1320

work

A modern-style house with luxury finish inside and out; large-format marble (1.20 x 1.20 m), with a lift, home automation, underfloor heating, Schüco curtain walling. On a 2,000 sqm plot with a 20 m brimming pool with colour LED stripes on the inside.