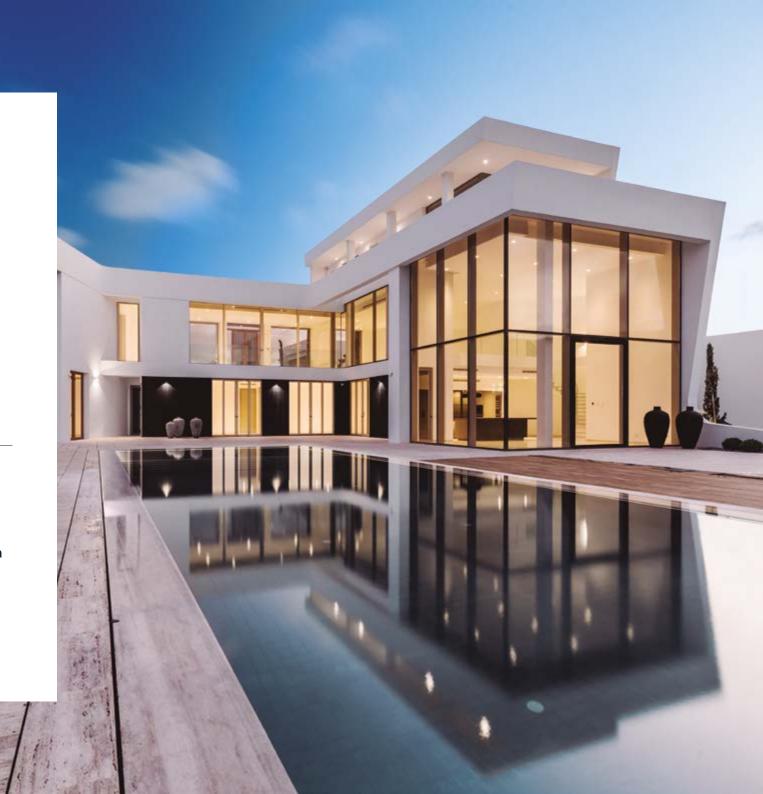

#### **INDIVIDUAL HOME**

in Los Flamingos II urb. / plot 8

client built **Dubai** 1320

work

A modern-style house with luxury finish inside and out; large-format marble (1.20 x 1.20 m), with a lift, home automation, underfloor heating, Schüco curtain walling. On a 2,000 sqm plot with a 20 m brimming pool with colour LED stripes on the inside.