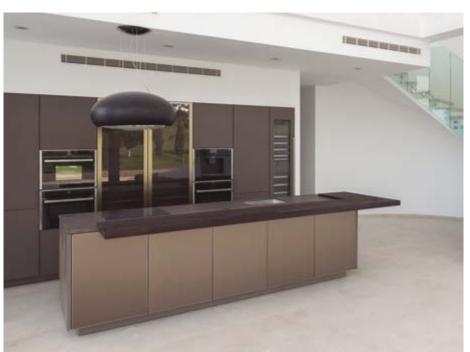

#### **INDIVIDUAL HOME**

in Los Flamingos II urb. / plot 8

client built **Dubai** 1320

work

A modern-style house with luxury finish inside and out; large-format marble (1.20 x 1.20 m), with a lift, home automation, underfloor heating, Schüco curtain walling. On a 2,000 sqm plot with a 20 m brimming pool with colour LED stripes on the inside.