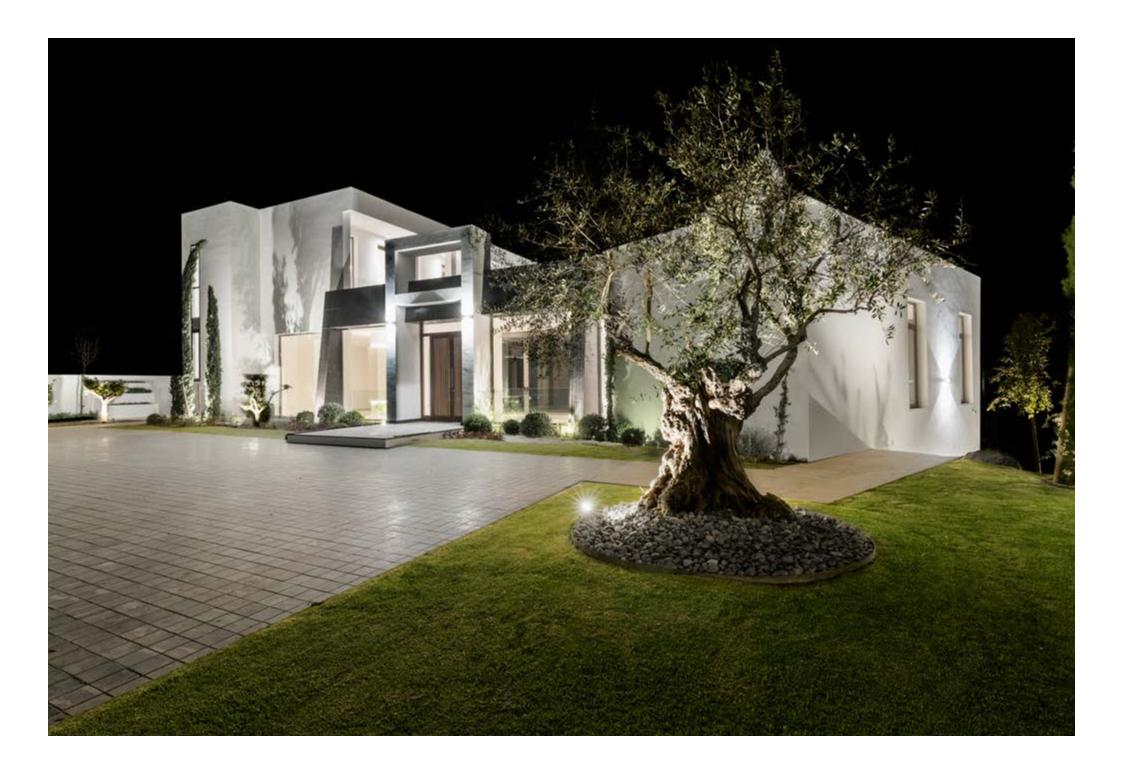

#### **INDIVIDUAL HOME**

in Los Flamingos II urb. / plot 8

client built **Dubai** 1320

work

A modern-style house with luxury finish inside and out; large-format marble (1.20 x 1.20 m), with a lift, home automation, underfloor heating, Schüco curtain walling. On a 2,000 sqm plot with a 20 m brimming pool with colour LED stripes on the inside.