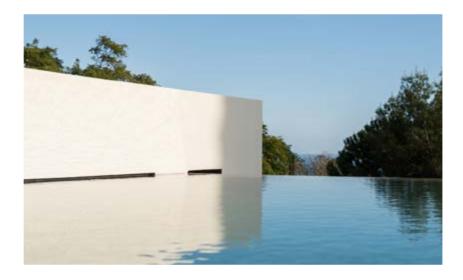

#### **INDIVIDUAL HOME**

in Los Flamingos II urb. / plot 8

client built **Dubai** 1320

work

A modern-style house with luxury finish inside and out; large-format marble (1.20 x 1.20 m), with a lift, home automation, underfloor heating, Schüco curtain walling. On a 2,000 sqm plot with a 20 m brimming pool with colour LED stripes on the inside.