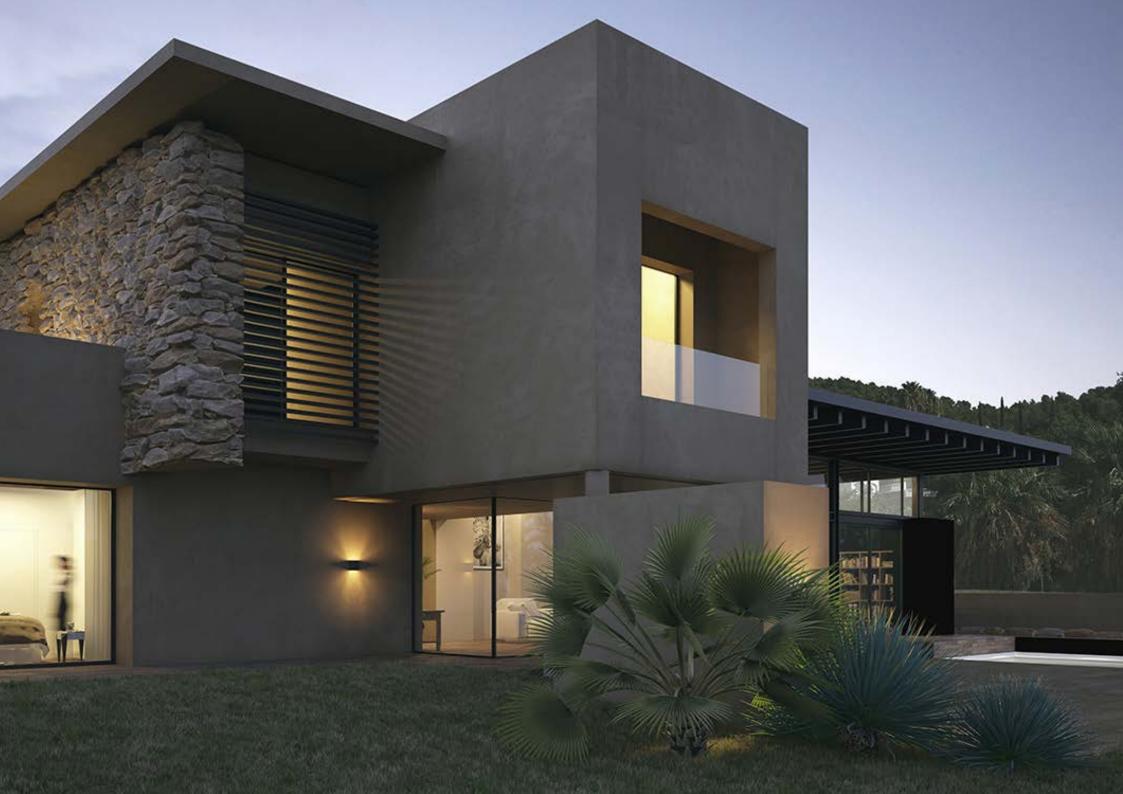

#### **INDIVIDUAL HOME**

in Los Flamingos II urb. / plot 8

client built **Dubai** 1320

work

A modern-style house with luxury finish inside and out; large-format marble (1.20 x 1.20 m), with a lift, home automation, underfloor heating, Schüco curtain walling. On a 2,000 sqm plot with a 20 m brimming pool with colour LED stripes on the inside.