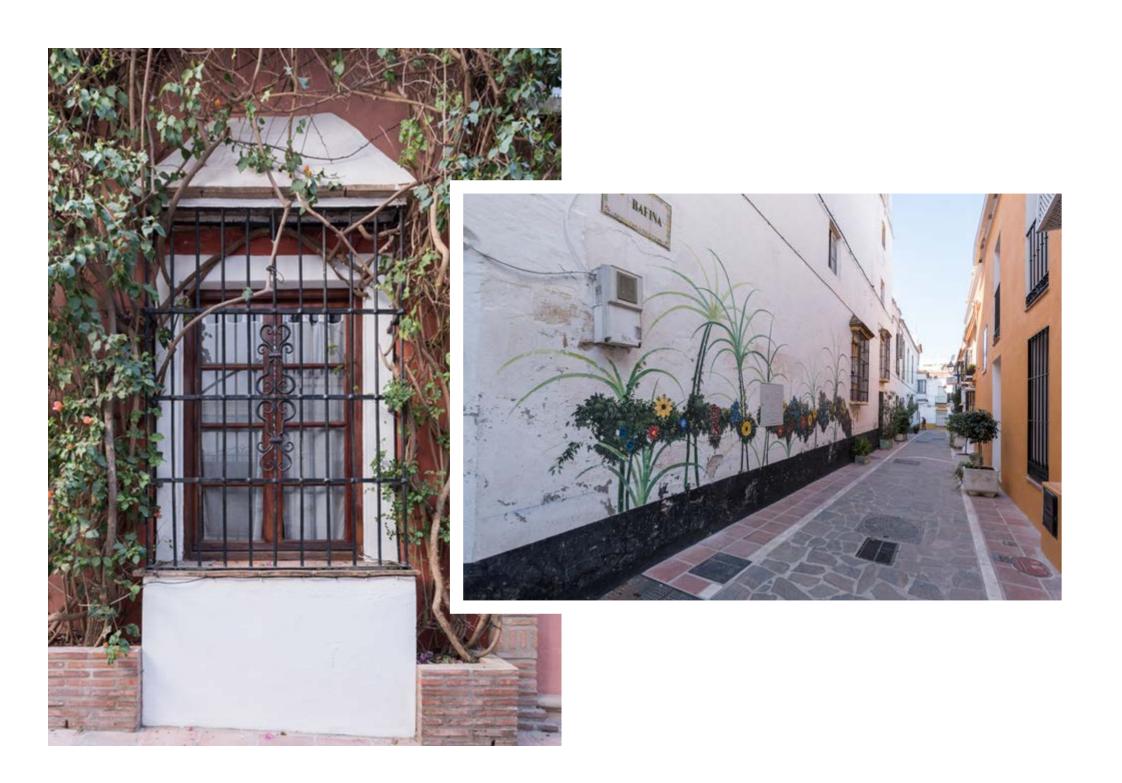

#### ADUAR ST. AND RAFINA ST.

Marbella's old district

client built

Marbella Council City built

2100

work

Refitting of Aduar street and Rafina street in Marbella's old district. The paving is removed in its entirety in order to install sanitation, rainwater, cable network, telephony, municipal gas and streetlighting services.