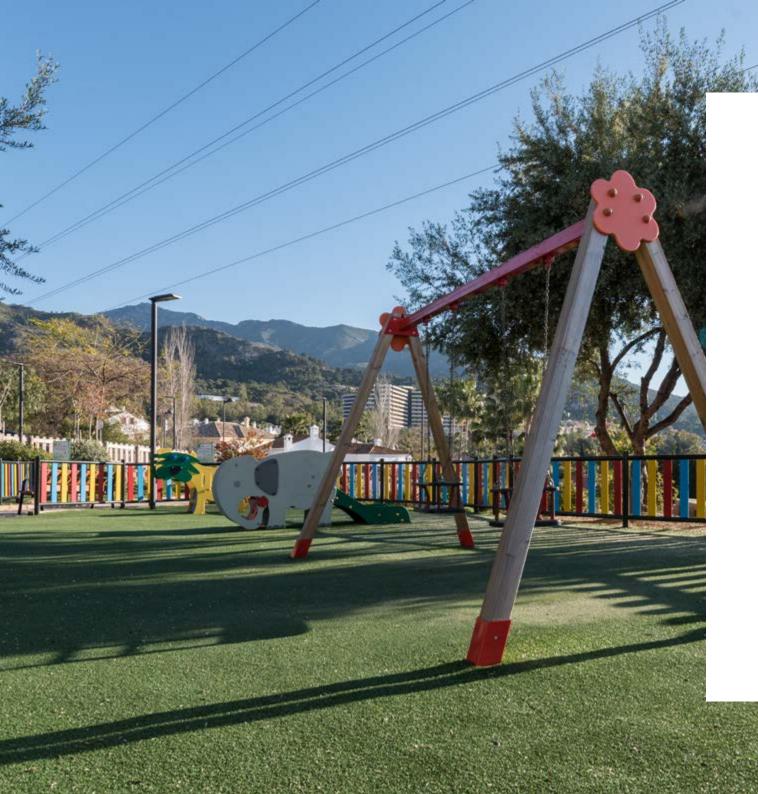

#### **PUBLIC PARK**

María Auxiliadora

client

built **5500** 

Marbella Council City

work

A public park with several playgrounds and keep-fit equipment. The park has two separate areas divided by a reinforced ground wall. There is a lawn on one side, and a landscaped area with timber children's facilities on the other.