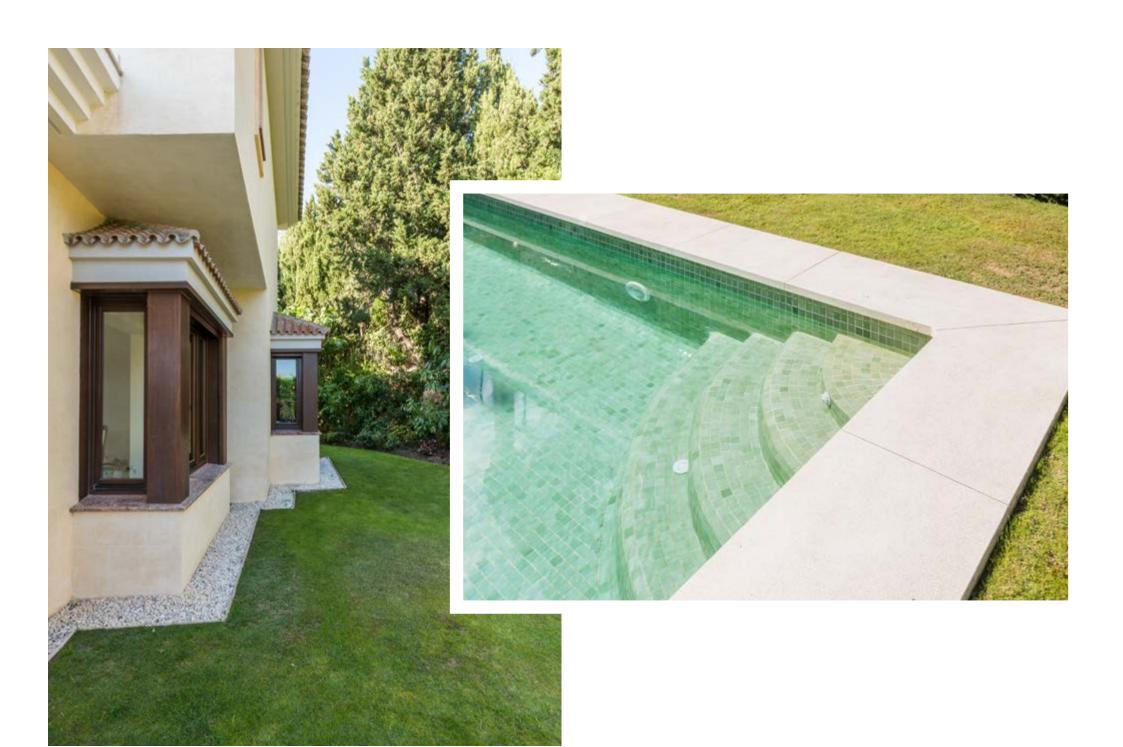

#### **INDIVIDUAL HOME**

in Los Flamingos II urb. / plot 8

client built **Dubai** 1320

work

A modern-style house with luxury finish inside and out; large-format marble (1.20 x 1.20 m), with a lift, home automation, underfloor heating, Schüco curtain walling. On a 2,000 sqm plot with a 20 m brimming pool with colour LED stripes on the inside.