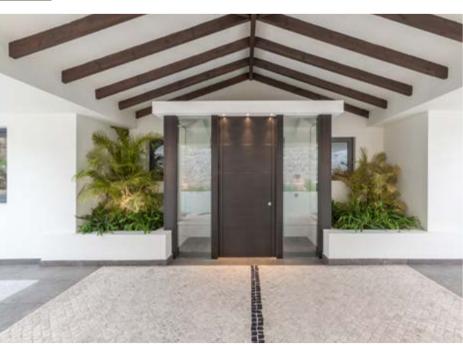

#### **INDIVIDUAL HOME**

in Los Flamingos II urb. / plot 8

client built **Dubai** 1320

work

A modern-style house with luxury finish inside and out; large-format marble (1.20 x 1.20 m), with a lift, home automation, underfloor heating, Schüco curtain walling. On a 2,000 sqm plot with a 20 m brimming pool with colour LED stripes on the inside.