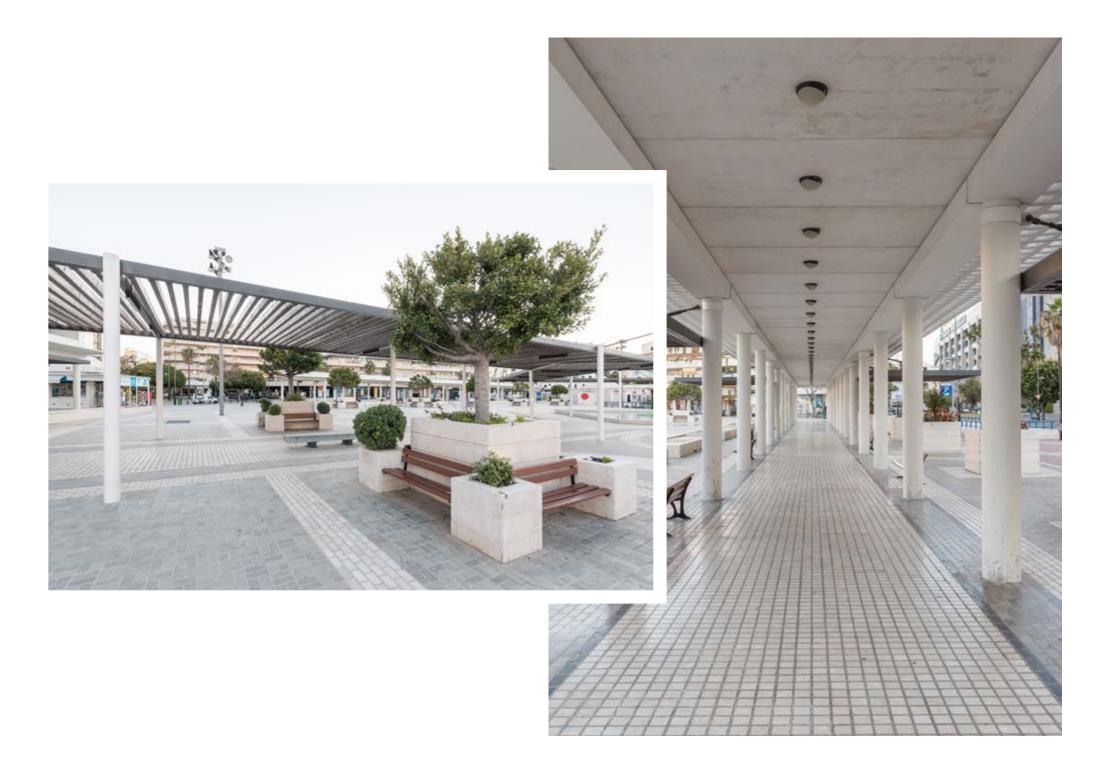

#### ADUAR ST. AND RAFINA ST.

Marbella's old district

client built

Marbella Council City built

2100

work

Refitting of Aduar street and Rafina street in Marbella's old district. The paving is removed in its entirety in order to install sanitation, rainwater, cable network, telephony, municipal gas and streetlighting services.