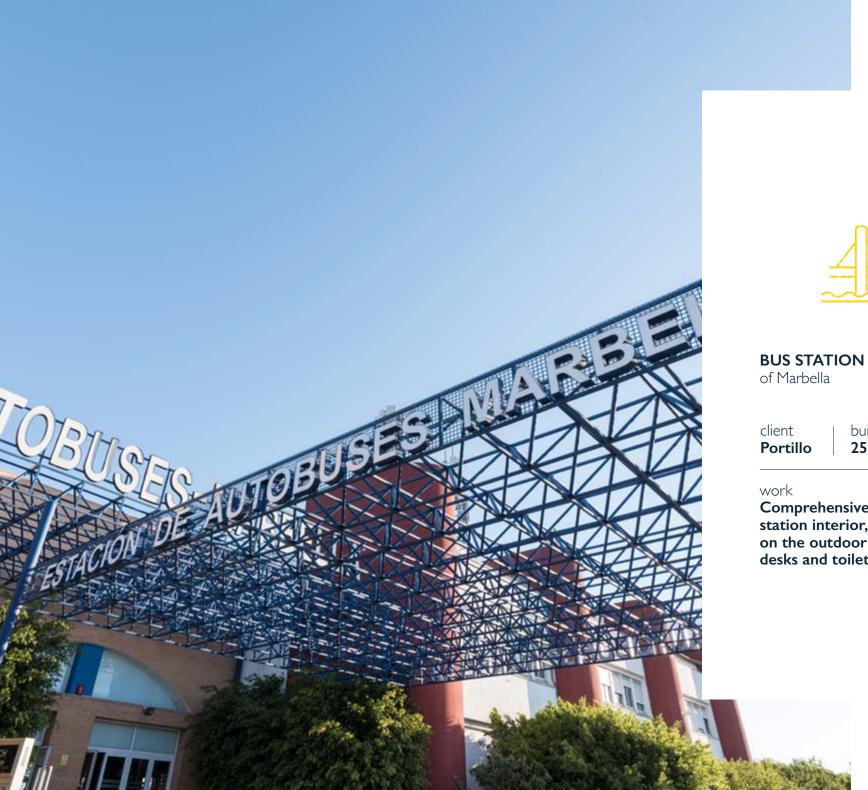

built 2500

Comprehensive refurbishment of the bus station interior, plus improvement work on the outdoor car park. New ticket desks and toilets have been built.