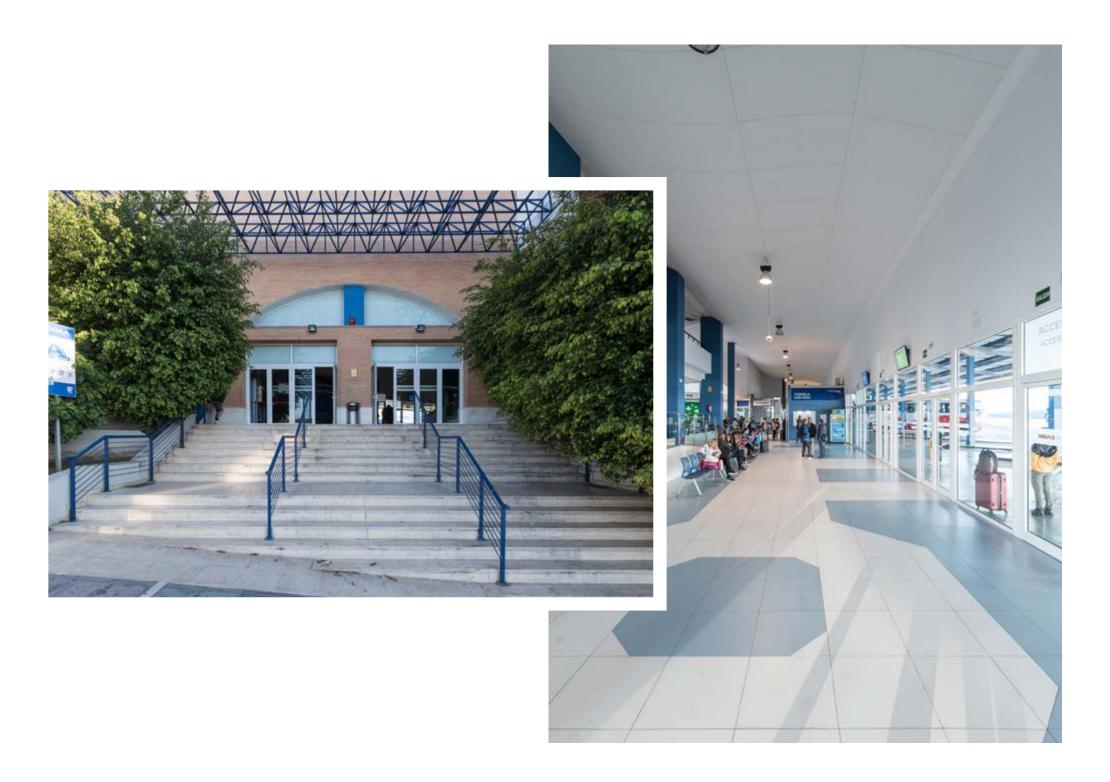

built 2500

Comprehensive refurbishment of the bus station interior, plus improvement work on the outdoor car park. New ticket desks and toilets have been built.