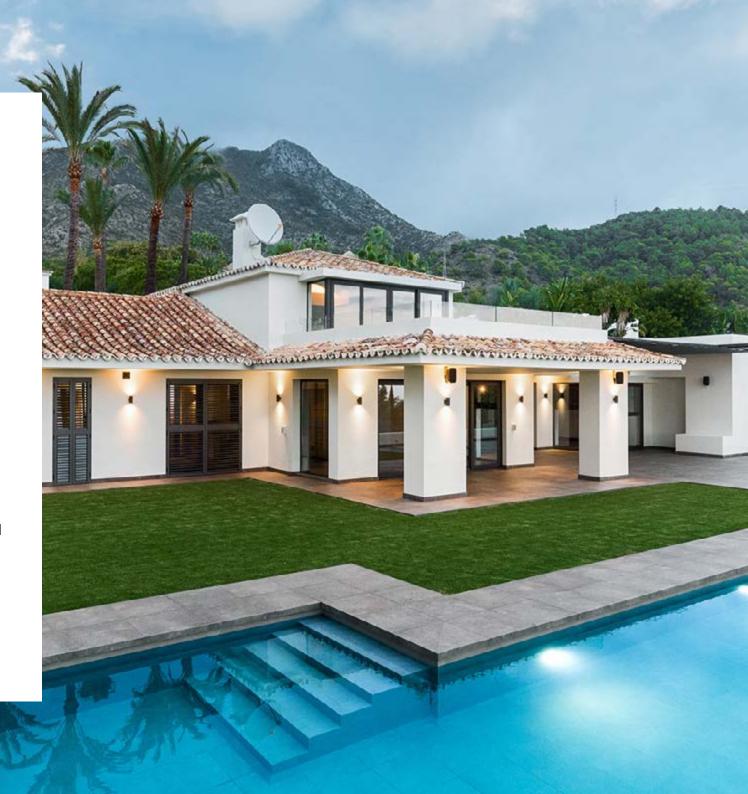

#### **INDIVIDUAL HOME**

in Los Flamingos II urb. / plot 8

client built **Dubai** 1320

work

A modern-style house with luxury finish inside and out; large-format marble (1.20 x 1.20 m), with a lift, home automation, underfloor heating, Schüco curtain walling. On a 2,000 sqm plot with a 20 m brimming pool with colour LED stripes on the inside.

# REMODELLING OF AN INVIDUAL FAMILY DETACHED HOME

in Cascada de Camoján urb. C22

client built **German** 840

work

A comprehensive refurbishment of one of the best-located houses in the luxury gated community of Marbella. The house adapts to modern quality and luxury standards without losing its Andalucian style.