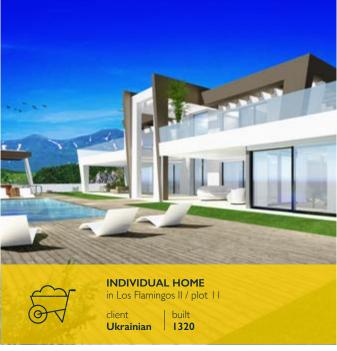

## Directory. building

| <b>Individual detached home</b> in Estrella del Mar urb. M.28         | client                   | built               | location                    |
|-----------------------------------------------------------------------|--------------------------|---------------------|-----------------------------|
|                                                                       | <b>Madrid</b>            | <b>655</b>          | <b>Marbella</b>             |
| <b>Individual detached home</b> in Guadalmina Baja urb.               | client                   | built               | location                    |
|                                                                       | <b>Basque</b>            | <b>450</b>          | <b>Marbella</b>             |
| Individual detached home<br>in Cascada de Camoján urb.<br>plot 81.816 | client<br><b>Russian</b> | built<br><b>820</b> | location<br><b>Marbella</b> |
| Individual detached home<br>in Cascada de Camoján urb.<br>plot 6.193  | client<br><b>Russian</b> | built<br><b>780</b> | location<br><b>Marbella</b> |
| Individual home                                                       | client                   | built               | location                    |
| Los Girasoles Ave Nueva Andalucía                                     | <b>Argentinian</b>       | 360                 | <b>Marbella</b>             |
| <b>Individual home</b> in Los Flamingos plot 8                        | client                   | built               | location                    |
|                                                                       | <b>Dubai</b>             | 1650                | <b>Benahavís</b>            |
| <b>Individual detached home</b> in Cascada de Camoján urb. plot B52   | client                   | built               | location                    |
|                                                                       | <b>German</b>            | 810                 | <b>Marbella</b>             |
| <b>Refitting of an individual home</b> in Cascada de Camoján urb. C22 | client                   | built               | location                    |
|                                                                       | <b>German</b>            | <b>840</b>          | <b>Marbella</b>             |
| Individual home                                                       | client                   | built               | location                    |
| in Los Flamingos urb./ plot 131                                       | <b>Dubai</b>             | 1260                | <b>Benahavís</b>            |
| Individual home                                                       | client                   | built               | location                    |
| in Los Flamingos urb. / plot 11                                       | <b>Ukrainian</b>         | 1320                | <b>Benahavís</b>            |
| Individual home                                                       | client                   | built               | location                    |
| in Los Flamingos urb. / plot 14                                       | <b>Ukrainian</b>         | 1210                | <b>Benahavís</b>            |
| Individual home                                                       | client                   | built               | location                    |
| in Los Flamingos urb. / plot 7                                        | <b>Ukrainian</b>         | <b>I 250</b>        | Benahavís                   |