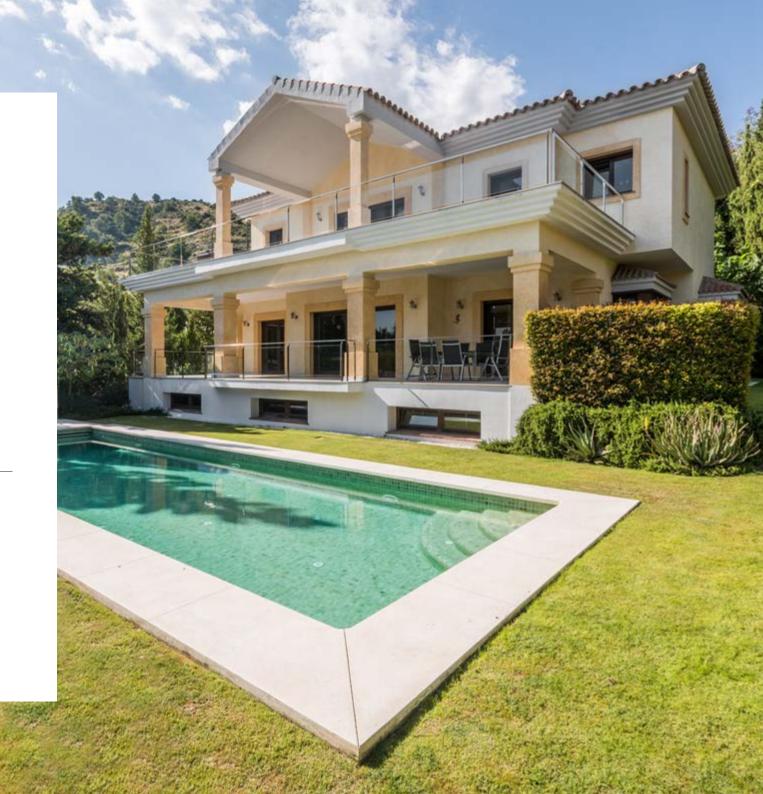

#### **INDIVIDUAL HOME**

in Los Flamingos II urb. / plot 8

client built **Dubai** 1320

work

A modern-style house with luxury finish inside and out; large-format marble (1.20 x 1.20 m), with a lift, home automation, underfloor heating, Schüco curtain walling. On a 2,000 sqm plot with a 20 m brimming pool with colour LED stripes on the inside.