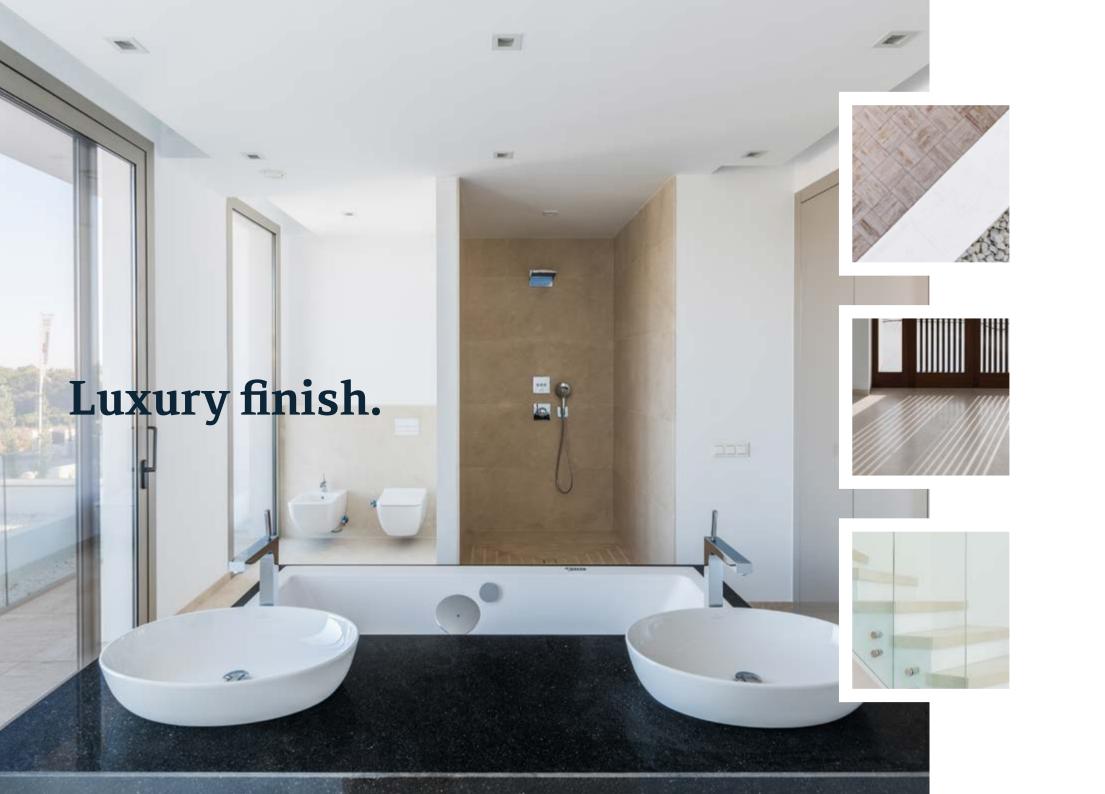

#### **INDIVIDUAL HOME**

in Los Flamingos II urb. / plot 8

client built **Dubai** 1320

work

A modern-style house with luxury finish inside and out; large-format marble (1.20 x 1.20 m), with a lift, home automation, underfloor heating, Schüco curtain walling. On a 2,000 sqm plot with a 20 m brimming pool with colour LED stripes on the inside.

#### **INDIVIDUAL DETACHED HOME**

in Cascada de Camoján urb. / plot 6.193

client built **Russian** 780

work

A traditional-style house with a high standard luxury finish (marble, Schüco aluminium, iroko wood and entirely adapted for home automation).

#### **INDIVIDUAL DETACHED HOME**

in Cascada de Camoján urb. / plot 81.816

client built **Russian** 820

work

A traditional-style house with high standard luxury finish (marble, Schüco aluminium, iroko wood and fully adapted for home automation).