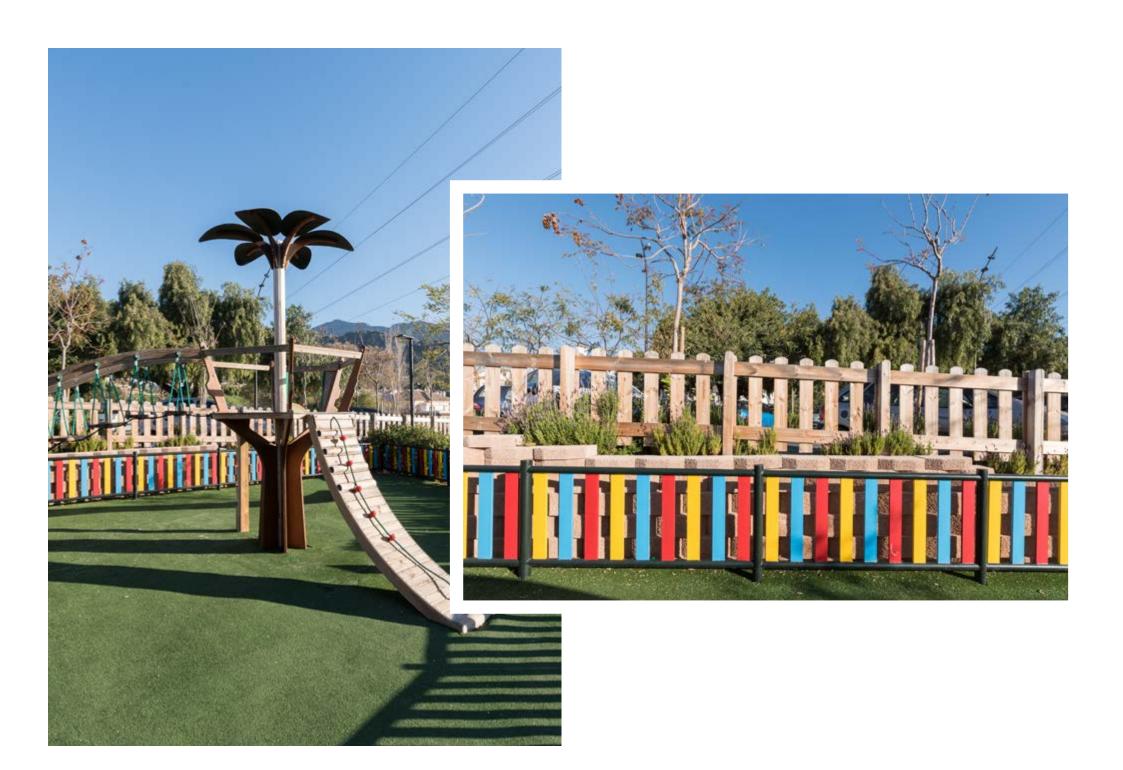

#### **PUBLIC PARK**

María Auxiliadora

client

built **5500** 

Marbella Council City

work

A public park with several playgrounds and keep-fit equipment. The park has two separate areas divided by a reinforced ground wall. There is a lawn on one side, and a landscaped area with timber children's facilities on the other.