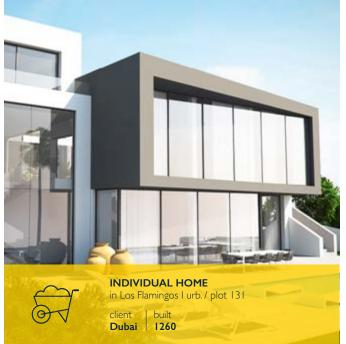

#### **INDIVIDUAL HOME**

in Los Flamingos II urb. / plot 8

client built **Dubai** 1320

work

A modern-style house with luxury finish inside and out; large-format marble (1.20 x 1.20 m), with a lift, home automation, underfloor heating, Schüco curtain walling. On a 2,000 sqm plot with a 20 m brimming pool with colour LED stripes on the inside.