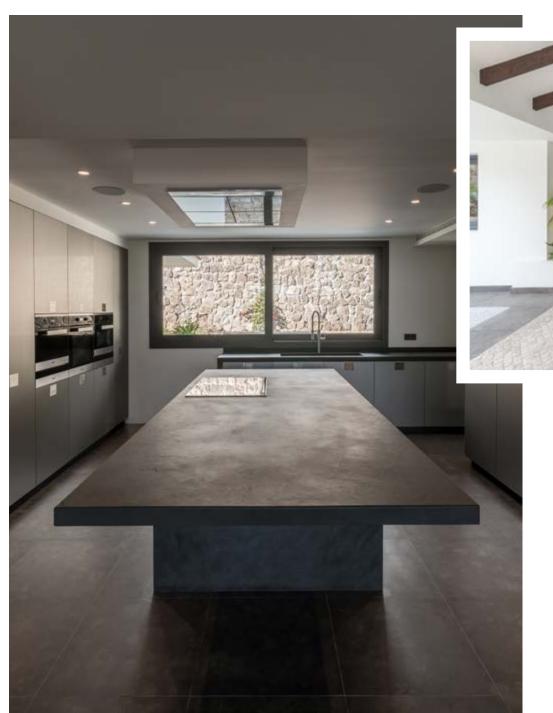

#### **INDIVIDUAL DETACHED HOME**

in Cascada de Camoján urb. / plot 6.193

client built **Russian** 780

work

A traditional-style house with a high standard luxury finish (marble, Schüco aluminium, iroko wood and entirely adapted for home automation).

#### **INDIVIDUAL DETACHED HOME**

in Cascada de Camoján urb. / plot 81.816

client built **Russian** 820

work

A traditional-style house with high standard luxury finish (marble, Schüco aluminium, iroko wood and fully adapted for home automation).